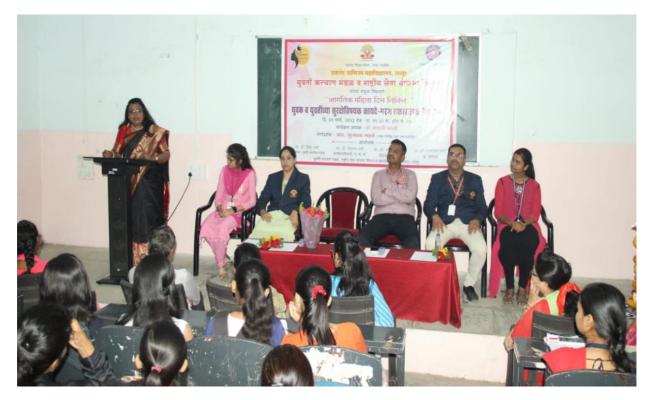

#### Action Taken Report (2023-2024)

Name of the Committee: Women Empowerment Cell & NSS Name of the Committee In-charge: Dr.Priya Varma & Dr. Vishal Varma Name of undertaken activity: Laws regarding Protection of Girls & Boys (Yuvak Yuvatinchya Surkshatmak Kayde) Day and Date of Activity: Thursday, 09/03/2023 Name of Inaugurator: Adv. Sujata Mane (Advocate & Sr Social Worker) Chairperson of the Activity: Dr. R. S. Pawar (I/c. Principal, DCCL) Name and Position of Organizer: Dr.Priya Varma (In-charge, W.E.Cell)

Date: 12 / 03 /2023

| Action Take                      | Action Taken Report (2023-2024)                |  |  |  |  |  |
|----------------------------------|------------------------------------------------|--|--|--|--|--|
| Name of the Committee:           | Women Empowerment Cell & NSS                   |  |  |  |  |  |
| Name of the Committee In-charge: | Dr.Priya Varma & Dr. Vishal Varma              |  |  |  |  |  |
| Name of undertaken activity:     | Laws regarding Protection of Girls & Boys      |  |  |  |  |  |
|                                  | (Yuvak Yuvatinchya Surkshatmak Kayde)          |  |  |  |  |  |
| Day and Date of Activity:        | Thursday, 09/03/2023                           |  |  |  |  |  |
| Name of Inaugurator:             | Adv. Sujata Mane (Advocate & Sr Social Worker) |  |  |  |  |  |
| Chairperson of the Activity:     | Dr. R. S. Pawar (I/c. Principal, DCCL)         |  |  |  |  |  |
| Name and Position of Organizer:  | Dr.Priya Varma (In-charge, W.E.Cell)           |  |  |  |  |  |
|                                  | Dr. Vishal Varma (NSS Programme Officer)       |  |  |  |  |  |

# युवती कल्याण मंडळ

महाविद्यालयातील सर्व विद्यार्थीनींना सूचित करण्यात येते की, युवती कल्याण मंडळ व राष्ट्रीय सेवा योजना विभागाच्या वतीने जागतिक महिला दिनाच्या निमित्ताने गुरूवार दि.०९.०३.२०२३ रोजी ॲड. सुजाता माने (ज्येष्ठ समाजसेविका) यांचे 'युवक व युवतींचे सुरक्षा व कायदेविषयक कायदे - गरज सकारात्मक विचारांची' या विषयांवर मार्गदर्शन पर व्याख्यानाचे आयोजन करण्यात आले आहे. तरी सर्व विद्यार्थीनींनी सदरील व्याख्यानास हॉल क्र.०७ मध्ये उपस्थित राहावे. (-चेक - स्म्लाकी १९:३० व्या.)

# **PROGRAMME SCHEDULE**

दयानंद वाणिज्य महाविद्यालय, लातूर युवती कल्याण मंडळ व राष्ट्रीय सेवा योजना विभाग आयोजित एक दिवसीय व्याख्यानपर मार्गदर्शन ('युवक व युवतींचे सुरक्षेविषयक कायदे-गरज सकारात्मक विचारांची') Date : 09.03.2023 वेळ : स.11.30 वा.

कार्यक्रमपत्रिका

| सुत्रसंचालन                                 | :           | कु. शरयु घोगरे, कु. जान्हवी येंचेवाड                    |
|---------------------------------------------|-------------|---------------------------------------------------------|
| कार्यक्रमाचे अध्यक्ष                        | :           | प्रा. डॉ. बालाजी कांबळे, (IQAC समन्वयक)                 |
| प्रमुख पाहुणे                               | :           | ॲङ सुजाता माने (ज्येष्ठ विधीज्ञ व समाजसेविका)           |
| सत्कार समारंभ                               | :-          | सर्व मान्यवर                                            |
| प्रास्ताविक                                 | :           | प्रा. डॉ. विशाल वर्मा                                   |
| प्रमुख उपस्थिती                             | :           | प्रा. डॉ. विशाल वर्मा (कार्यक्रमाधिकारी एन.एस.एस.)      |
| •                                           |             | प्रा. डॉ. प्रिया वर्मा (समन्वयक, युवती कल्याण मंडळ)     |
| सरस्वती पुजन                                | :           | सर्व मान्यवर                                            |
|                                             |             |                                                         |
| पाहुण्यांचा परिचय                           | :           | कु. वैष्णवी शेवाळकर                                     |
| पाहुण्यांचा परिचय<br>पाहुण्यांचे मार्गदर्शन | :           | अँङ सुजाता माने                                         |
|                                             | :<br>:<br>: | 5                                                       |
| पाहुण्यांचे मार्गदर्शन                      |             | अँङ सुजाता माने                                         |
| पाहुण्यांचे मार्गदर्शन<br>अध्यक्षीय समारोप  |             | अँङ सुजाता माने<br>आ. डॉ. बालाजी कांबळे, (IQAC समन्वयक) |