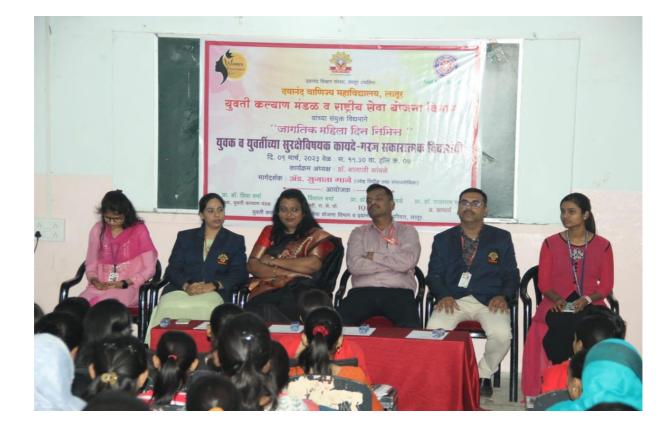

# युवती कल्याण मंडळ

महाविद्यालयातील सर्व विद्यार्थीनींना सूचित करण्यात येते की, युवती कल्याण मंडळ व राष्ट्रीय सेवा योजना विभागाच्या वतीने जागतिक महिला दिनाच्या निमित्ताने गुरूवार दि.०९.०३.२०२३ रोजी ॲड. सुजाता माने (ज्येष्ठ समाजसेविका) यांचे 'युवक व युवतींचे सुरक्षा व कायदेविषयक कायदे - गरज सकारात्मक विचारांची' या विषयांवर मार्गदर्शन पर व्याख्यानाचे आयोजन करण्यात आले आहे. तरी सर्व विद्यार्थीनींनी सदरील व्याख्यानास हॉल क्र.०७ मध्ये उपस्थित राहावे. (-चेक - स्म्लाकी १९:३० व्या.)

कार्यक्रमपत्रिका

| सुत्रसंचालन                                 | :           | कु. शरयु घोगरे, कु. जान्हवी येंचेवाड                    |
|---------------------------------------------|-------------|---------------------------------------------------------|
| कार्यक्रमाचे अध्यक्ष                        | :           | प्रा. डॉ. बालाजी कांबळे, (IQAC समन्वयक)                 |
| प्रमुख पाहुणे                               | :           | ॲङ सुजाता माने (ज्येष्ठ विधीज्ञ व समाजसेविका)           |
| सत्कार समारंभ                               | :-          | सर्व मान्यवर                                            |
| प्रास्ताविक                                 | :           | प्रा. डॉ. विशाल वर्मा                                   |
| प्रमुख उपस्थिती                             | :           | प्रा. डॉ. विशाल वर्मा (कार्यक्रमाधिकारी एन.एस.एस.)      |
| •                                           |             | प्रा. डॉ. प्रिया वर्मा (समन्वयक, युवती कल्याण मंडळ)     |
| सरस्वती पुजन                                | :           | सर्व मान्यवर                                            |
|                                             |             |                                                         |
| पाहुण्यांचा परिचय                           | :           | कु. वैष्णवी शेवाळकर                                     |
| पाहुण्यांचा परिचय<br>पाहुण्यांचे मार्गदर्शन | :           | अँङ सुजाता माने                                         |
|                                             | :<br>:<br>: | 5                                                       |
| पाहुण्यांचे मार्गदर्शन                      |             | अँङ सुजाता माने                                         |
| पाहुण्यांचे मार्गदर्शन<br>अध्यक्षीय समारोप  |             | अँङ सुजाता माने<br>आ. डॉ. बालाजी कांबळे, (IQAC समन्वयक) |