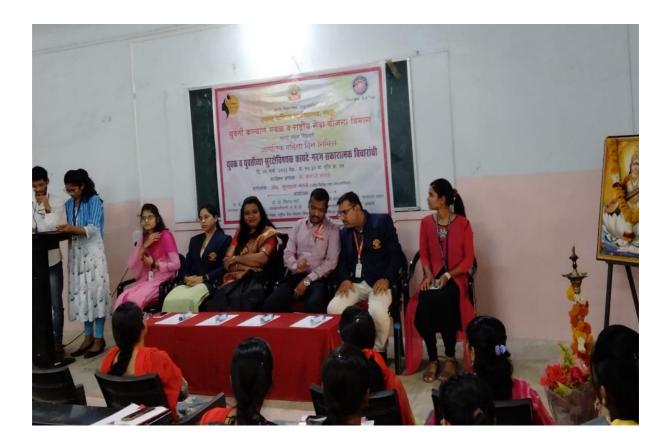

# युवती कल्याण मंडळ

महाविद्यालयातील सर्व विद्यार्थीनींना सूचित करण्यात येते की, युवती कल्याण मंडळ व राष्ट्रीय सेवा योजना विभागाच्या वतीने जागतिक महिला दिनाच्या निमित्ताने गुरूवार दि.०९.०३.२०२३ रोजी ॲड. सुजाता माने (ज्येष्ठ समाजसेविका) यांचे 'युवक व युवतींचे सुरक्षा व कायदेविषयक कायदे - गरज सकारात्मक विचारांची' या विषयांवर मार्गदर्शन पर व्याख्यानाचे आयोजन करण्यात आले आहे. तरी सर्व विद्यार्थीनींनी सदरील व्याख्यानास हॉल क्र.०७ मध्ये उपस्थित राहावे. (-चेक - स्म्लाकी १९:३० व्या.)

कार्यक्रमपत्रिका

| सुत्रसंचालन                                 | :           | कु. शरयु घोगरे, कु. जान्हवी येंचेवाड                    |
|---------------------------------------------|-------------|---------------------------------------------------------|
| कार्यक्रमाचे अध्यक्ष                        | :           | प्रा. डॉ. बालाजी कांबळे, (IQAC समन्वयक)                 |
| प्रमुख पाहुणे                               | :           | ॲङ सुजाता माने (ज्येष्ठ विधीज्ञ व समाजसेविका)           |
| सत्कार समारंभ                               | :-          | सर्व मान्यवर                                            |
| प्रास्ताविक                                 | :           | प्रा. डॉ. विशाल वर्मा                                   |
| प्रमुख उपस्थिती                             | :           | प्रा. डॉ. विशाल वर्मा (कार्यक्रमाधिकारी एन.एस.एस.)      |
| •                                           |             | प्रा. डॉ. प्रिया वर्मा (समन्वयक, युवती कल्याण मंडळ)     |
| सरस्वती पुजन                                | :           | सर्व मान्यवर                                            |
|                                             |             |                                                         |
| पाहुण्यांचा परिचय                           | :           | कु. वैष्णवी शेवाळकर                                     |
| पाहुण्यांचा परिचय<br>पाहुण्यांचे मार्गदर्शन | :           | अँङ सुजाता माने                                         |
|                                             | :<br>:<br>: | 5                                                       |
| पाहुण्यांचे मार्गदर्शन                      |             | अँङ सुजाता माने                                         |
| पाहुण्यांचे मार्गदर्शन<br>अध्यक्षीय समारोप  |             | अँङ सुजाता माने<br>आ. डॉ. बालाजी कांबळे, (IQAC समन्वयक) |