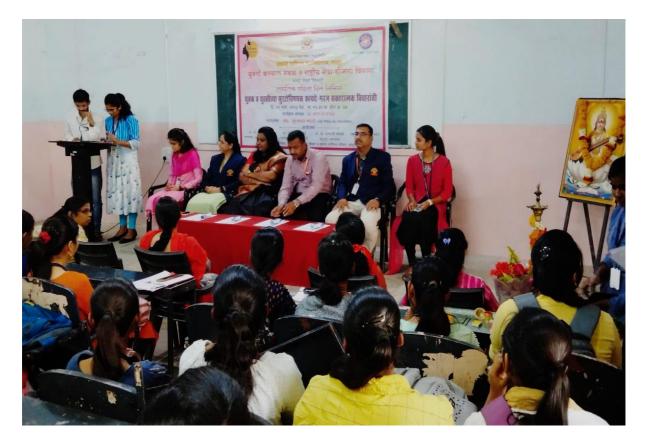

#### Action Taken Report (2023-2024)

Name of the Committee: Women Empowerment Cell & NSS Name of the Committee In-charge: Dr.Priya Varma & Dr. Vishal Varma Name of undertaken activity: Laws regarding Protection of Girls & Boys (Yuvak Yuvatinchya Surkshatmak Kayde) Day and Date of Activity: Thursday, 09/03/2023 Name of Inaugurator: Adv. Sujata Mane (Advocate & Sr Social Worker) Chairperson of the Activity: Dr. R. S. Pawar (I/c. Principal, DCCL) Name and Position of Organizer: Dr.Priya Varma (In-charge, W.E.Cell)

Date: 12 / 03 /2023

| Action Take                      | Action Taken Report (2023-2024)                |  |  |  |  |  |
|----------------------------------|------------------------------------------------|--|--|--|--|--|
| Name of the Committee:           | Women Empowerment Cell & NSS                   |  |  |  |  |  |
| Name of the Committee In-charge: | Dr.Priya Varma & Dr. Vishal Varma              |  |  |  |  |  |
| Name of undertaken activity:     | Laws regarding Protection of Girls & Boys      |  |  |  |  |  |
|                                  | (Yuvak Yuvatinchya Surkshatmak Kayde)          |  |  |  |  |  |
| Day and Date of Activity:        | Thursday, 09/03/2023                           |  |  |  |  |  |
| Name of Inaugurator:             | Adv. Sujata Mane (Advocate & Sr Social Worker) |  |  |  |  |  |
| Chairperson of the Activity:     | Dr. R. S. Pawar (I/c. Principal, DCCL)         |  |  |  |  |  |
| Name and Position of Organizer:  | Dr.Priya Varma (In-charge, W.E.Cell)           |  |  |  |  |  |
|                                  | Dr. Vishal Varma (NSS Programme Officer)       |  |  |  |  |  |

# युवती कल्याण मंडळ

महाविद्यालयातील सर्व विद्यार्थीनींना सूचित करण्यात येते की, युवती कल्याण मंडळ व राष्ट्रीय सेवा योजना विभागाच्या वतीने जागतिक महिला दिनाच्या निमित्ताने गुरूवार दि.०९.०३.२०२३ रोजी ॲड. सुजाता माने (ज्येष्ठ समाजसेविका) यांचे 'युवक व युवतींचे सुरक्षा व कायदेविषयक कायदे - गरज सकारात्मक विचारांची' या विषयांवर मार्गदर्शन पर व्याख्यानाचे आयोजन करण्यात आले आहे. तरी सर्व विद्यार्थीनींनी सदरील व्याख्यानास हॉल क्र.०७ मध्ये उपस्थित राहावे. (-चेक - स्म्लाकी १९:३० व्या.)

# **PROGRAMME SCHEDULE**

दयानंद वाणिज्य महाविद्यालय, लातूर युवती कल्याण मंडळ व राष्ट्रीय सेवा योजना विभाग आयोजित एक दिवसीय व्याख्यानपर मार्गदर्शन ('युवक व युवतींचे सुरक्षेविषयक कायदे-गरज सकारात्मक विचारांची') Date : 09.03.2023 वेळ : स.11.30 वा.

कार्यक्रमपत्रिका

| सुत्रसंचालन                                 | :           | कु. शरयु घोगरे, कु. जान्हवी येंचेवाड                    |
|---------------------------------------------|-------------|---------------------------------------------------------|
| कार्यक्रमाचे अध्यक्ष                        | :           | प्रा. डॉ. बालाजी कांबळे, (IQAC समन्वयक)                 |
| प्रमुख पाहुणे                               | :           | ॲङ सुजाता माने (ज्येष्ठ विधीज्ञ व समाजसेविका)           |
| सत्कार समारंभ                               | :-          | सर्व मान्यवर                                            |
| प्रास्ताविक                                 | :           | प्रा. डॉ. विशाल वर्मा                                   |
| प्रमुख उपस्थिती                             | :           | प्रा. डॉ. विशाल वर्मा (कार्यक्रमाधिकारी एन.एस.एस.)      |
| •                                           |             | प्रा. डॉ. प्रिया वर्मा (समन्वयक, युवती कल्याण मंडळ)     |
| सरस्वती पुजन                                | :           | सर्व मान्यवर                                            |
|                                             |             |                                                         |
| पाहुण्यांचा परिचय                           | :           | कु. वैष्णवी शेवाळकर                                     |
| पाहुण्यांचा परिचय<br>पाहुण्यांचे मार्गदर्शन | :           | अँङ सुजाता माने                                         |
|                                             | :<br>:<br>: | 5                                                       |
| पाहुण्यांचे मार्गदर्शन                      |             | अँङ सुजाता माने                                         |
| पाहुण्यांचे मार्गदर्शन<br>अध्यक्षीय समारोप  |             | अँङ सुजाता माने<br>आ. डॉ. बालाजी कांबळे, (IQAC समन्वयक) |