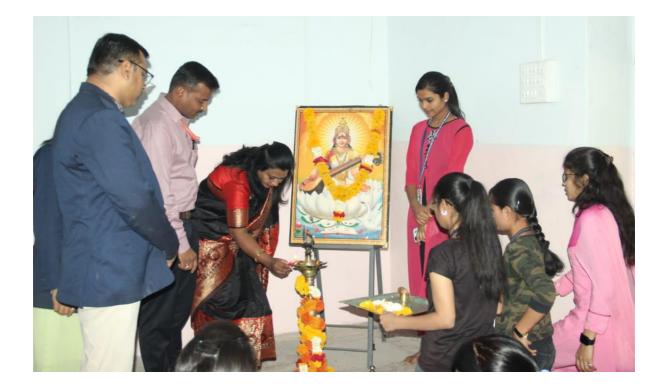

# युवती कल्याण मंडळ

महाविद्यालयातील सर्व विद्यार्थीनींना सूचित करण्यात येते की, युवती कल्याण मंडळ व राष्ट्रीय सेवा योजना विभागाच्या वतीने जागतिक महिला दिनाच्या निमित्ताने गुरूवार दि.०९.०३.२०२३ रोजी ॲड. सुजाता माने (ज्येष्ठ समाजसेविका) यांचे 'युवक व युवतींचे सुरक्षा व कायदेविषयक कायदे - गरज सकारात्मक विचारांची' या विषयांवर मार्गदर्शन पर व्याख्यानाचे आयोजन करण्यात आले आहे. तरी सर्व विद्यार्थीनींनी सदरील व्याख्यानास हॉल क्र.०७ मध्ये उपस्थित राहावे. (-चेक - स्म्लाकी १९:३० व्या.)

कार्यक्रमपत्रिका

| सुत्रसंचालन                                 | :           | कु. शरयु घोगरे, कु. जान्हवी येंचेवाड                    |
|---------------------------------------------|-------------|---------------------------------------------------------|
| कार्यक्रमाचे अध्यक्ष                        | :           | प्रा. डॉ. बालाजी कांबळे, (IQAC समन्वयक)                 |
| प्रमुख पाहुणे                               | :           | ॲङ सुजाता माने (ज्येष्ठ विधीज्ञ व समाजसेविका)           |
| सत्कार समारंभ                               | :-          | सर्व मान्यवर                                            |
| प्रास्ताविक                                 | :           | प्रा. डॉ. विशाल वर्मा                                   |
| प्रमुख उपस्थिती                             | :           | प्रा. डॉ. विशाल वर्मा (कार्यक्रमाधिकारी एन.एस.एस.)      |
| •                                           |             | प्रा. डॉ. प्रिया वर्मा (समन्वयक, युवती कल्याण मंडळ)     |
| सरस्वती पुजन                                | :           | सर्व मान्यवर                                            |
|                                             |             |                                                         |
| पाहुण्यांचा परिचय                           | :           | कु. वैष्णवी शेवाळकर                                     |
| पाहुण्यांचा परिचय<br>पाहुण्यांचे मार्गदर्शन | :           | अँङ सुजाता माने                                         |
|                                             | :<br>:<br>: | 5                                                       |
| पाहुण्यांचे मार्गदर्शन                      |             | अँङ सुजाता माने                                         |
| पाहुण्यांचे मार्गदर्शन<br>अध्यक्षीय समारोप  |             | अँङ सुजाता माने<br>आ. डॉ. बालाजी कांबळे, (IQAC समन्वयक) |