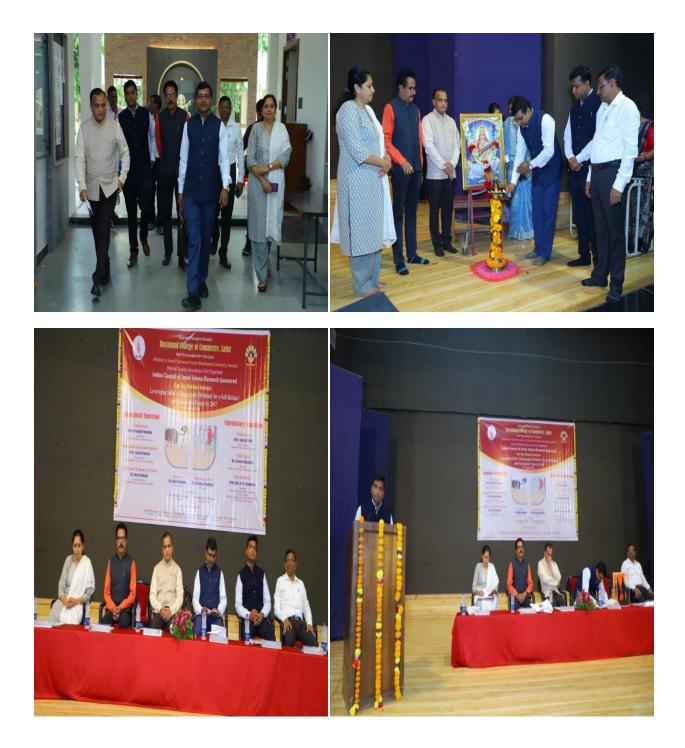

### Action Taken Report (2024-2025)

| Name of the Cell           | Internal Quality Assurance Cell                                                                                                                  |  |
|----------------------------|--------------------------------------------------------------------------------------------------------------------------------------------------|--|
| Name of the Cell Incharge  | :Dr. Balaji G. Kalambe, (IQAC Coordinator)                                                                                                       |  |
| Name of undertaken activit | y :ICSSR Sponsored One Day National Seminar on<br>"Leveraging India's Demographic Dividend for a<br>Self-Reliant and Sustainable Future by 2047" |  |
| Day and Date of Activity   | :Saturday, 31.08.2024                                                                                                                            |  |
| Name of Inaugurator        | :Prof. Aseem Prakash (Deputy Director, Tata Institute                                                                                            |  |
|                            | of Social Science, Hyderabad.)                                                                                                                   |  |
| Chaimarson of the Astivity | Drof Drochart Manu'l (I/ D' ' I DOCT)                                                                                                            |  |

### **Inaugural Function**

Chairperson **Prof. Prashant Mannikar** I/c Principal, Dayanand College of Commerce, Latur

Inaugurator & Keynote Speaker **Prof. Aseem Prakash** Deputy Director, Tata Institute of Social Science, Hyderabad

**Chief Guest & Resource Person** Dr. Surya Prakash Associate Professor, Shri Ram College of Commerce, New Delhi

Convener Dr. Balaji Kalambe LQ.A.C. Coordinat

: Co- Convener : Dr. Ganesh R. Lahane Dr. Manisha S. Ashtekar

## Inauguration

### Program Schedule

| Lighting of the Lamp          |                                                                                             |  |
|-------------------------------|---------------------------------------------------------------------------------------------|--|
| Welcome & Introductory Speech | <b>Dr. Balaji Kalambe</b><br>IQAC Coordinator,<br>Dayanand College of Commerce, Latur       |  |
| Guest Introduction            | Ms. N.Q. Sayyed                                                                             |  |
| Inaugurator & Keynote Speaker | <b>Dr. Surya Prakash</b><br>Associate Professor,<br>Shri Ram College of Commerce, New Delhi |  |
| Special Presence              | <b>Dr. Poonam P. Nathani</b><br>Principal,<br>Dayanand College of Law, Latur                |  |
| Chairperson                   | <b>Prof. Prashant Mannikar</b><br>I/c Principal,<br>Dayanand College of Commerce, Latur     |  |
| Anchoring                     | Dr. Akanksha Bhanji                                                                         |  |
| Vote of Thanks                | Dr. B.R. Dayma                                                                              |  |