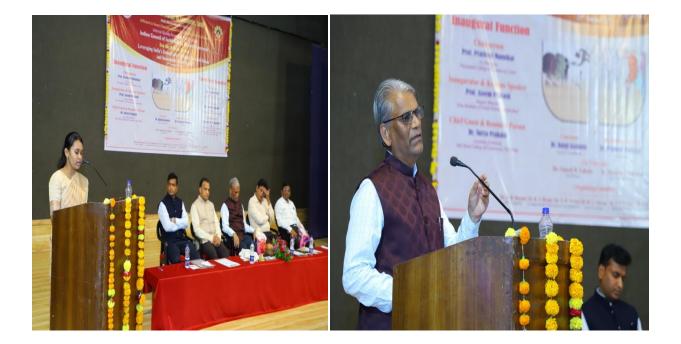

### **Inaugural Function**

Chairperson **Prof. Prashant Mannikar** I/c Principal, Dayanand College of Commerce, Latur

Inaugurator & Keynote Speaker **Prof. Aseem Prakash** Deputy Director, Tata Institute of Social Science, Hyderabad

**Chief Guest & Resource Person** Dr. Surya Prakash Associate Professor, Shri Ram College of Commerce, New Delhi

Convener Dr. Balaji Kalambe LQ.A.C. Coordinat

: Co- Convener : Dr. Ganesh R. Lahane Dr. Manisha S. Ashtekar

### **Our Guests & Speakers**

Dr. Manohar Chaskar Hon'ble Vice-Chancellor, S.R.T.M. University, Nanded

Dr. Laxman Rajnalkar Registrar, Gulbarga University, Kalburgi, Karnataka

Dr. Surva Prakash Associate Professor. Shri Ram College of Commerce, New Delhi

**Prof. Aseem Prakash** Deputy Director Tata Institute of Social Science, Hyderabad

Dr. D. M. Khandare Incharge Controller of Examination, S.R.T.M. University, Nanded