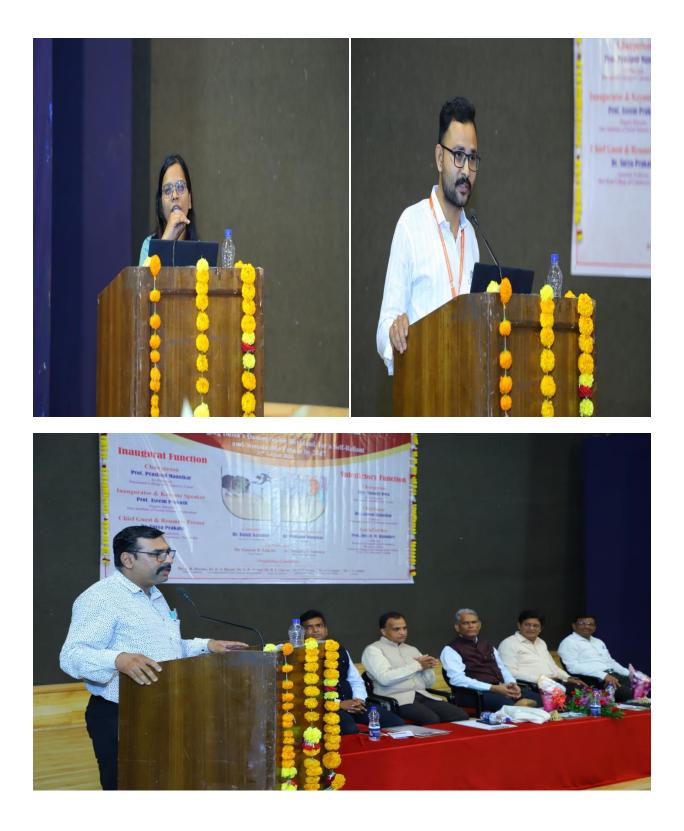

### **Inaugural Function**

Chairperson **Prof. Prashant Mannikar** I/c Principal, Dayanand College of Commerce, Latur

Inaugurator & Keynote Speaker **Prof. Aseem Prakash** Deputy Director, Tata Institute of Social Science, Hyderabad

**Chief Guest & Resource Person** Dr. Surya Prakash Associate Professor, Shri Ram College of Commerce, New Delhi

Convener Dr. Balaji Kalambe LQ.A.C. Coordinat

: Co- Convener : Dr. Ganesh R. Lahane Dr. Manisha S. Ashtekar

: Organizing Committee :

Shri. Rameshji Biyani Hon. Secretary, Dayanand Education Society, Latur

**Organizing Secretary** 

**Dr. Prashant Mannikar** 

I/c Principal