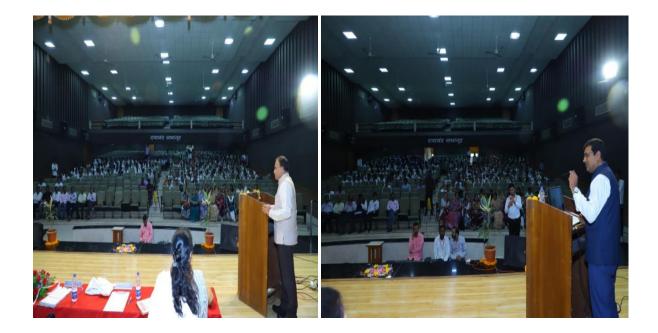

### **Inaugural Function**

Chairperson **Prof. Prashant Mannikar** I/c Principal, Dayanand College of Commerce, Latur

Inaugurator & Keynote Speaker **Prof. Aseem Prakash** Deputy Director, Tata Institute of Social Science, Hyderabad

**Chief Guest & Resource Person** Dr. Surya Prakash Associate Professor, Shri Ram College of Commerce, New Delhi

Convener Dr. Balaji Kalambe LQ.A.C. Coordinat

: Co- Convener : Dr. Ganesh R. Lahane Dr. Manisha S. Ashtekar

## Inauguration