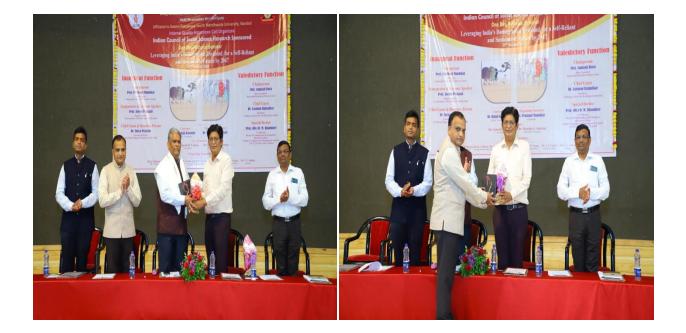

### **Valedictory Function**

Chairperson Shri. Sanjayji Bora

Hon, Treasurer, Dayanand Education Society, Latur

**Chief Guest** Dr. Laxman Rajnalkar

Registrar, Gulbarga University, Kalburgi, Karnataka

**Special Invitee** Prof. (Dr.) D. M. Khandare

I'Director, Board of Examinations & Evaluation, Director & Dean, School of Commerce & Management Sciences, S. R. T. M. University, Nanded

Dr. B. R. Dayma Dr. K. S. Biyani Dr. N. R. Swami Dr. B. T. Chavan Dr. V. P. Varma Dr. S. T. Umate Mr. V. V. Jadhav

# **Valedictory Function**

### **Program Schedule**

| Lighting of the Lamp      |                                                                                                                                                                                 |  |
|---------------------------|---------------------------------------------------------------------------------------------------------------------------------------------------------------------------------|--|
| Brief Overview of Seminar | <b>Dr. Balaji Kalambe</b><br>IQAC Coordinator,<br>Dayanand College of Commerce, Latur                                                                                           |  |
| Guest Introduction        | Ms. Shailaja Chikate                                                                                                                                                            |  |
| Chief Guest               | <b>Dr. Laxman Rajnalkar</b><br>Registrar,<br>Gulbarga University, Kalburgi,<br>Karnataka                                                                                        |  |
| Special Invitee           | Prof. (Dr.) D.M. Khandare<br>I/c Director, Board of Examinations & Evaluation,<br>Director & Dean, School of Commerce &<br>Management Sciences, S.R.T.M. University,<br>Nanded. |  |
| Chairperson               | Shri. Sanjayji Bora<br>Hon. Treasurer,<br>Dayanand Education Society,<br>Latur                                                                                                  |  |
| Organizing Secretary      | <b>Prof. Prashant Mannikar</b><br>I/c Principal,<br>Dayanand College of Commerce, Latur                                                                                         |  |
| Anchoring                 | Ms. Swapnali Sharnarthi                                                                                                                                                         |  |
| Vote of Thanks            | Dr. V.P. Varma                                                                                                                                                                  |  |