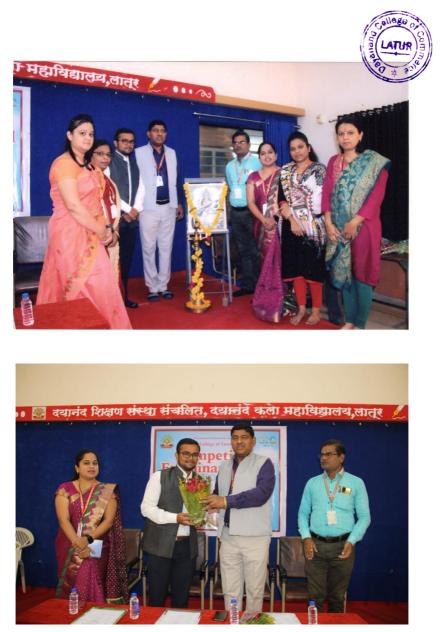

# Action Taken Report (2023-2024)

Name of the Committee: Competitive Examination Cell.

Name of the Committee Incharge: Dr. A.S. Bhanji

Name of undertaken activity: Guest lecture on "Competitive Exams: Challenges & Opportunities."

Day and Date of Activity: 28/07/2023 (Friday)

Name of Resource Person: Shri. Shivanand Nalgire.

Position/Interested Area of Resource Person: Assistant Town Planner.

Chairperson of the Activity: Dr. R.S. Pawar (I/C Principal)

Ashang Incharge

I/c Principal I/C. Principal Dayanand College of Commerce ATTIR

Guest lecture on "Competitive Exams: Challenges & Opportunities."

Guest lecture on "Competitive Exams: Challenges & Opportunities."