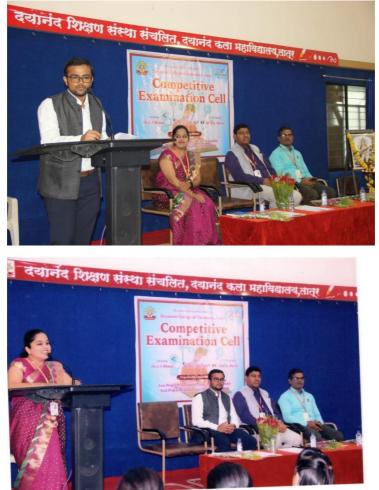

# Action Taken Report (2023-2024)

Name of the Committee: Competitive Examination Cell.

Name of the Committee Incharge: Dr. A.S. Bhanji

Name of undertaken activity: Guest lecture on "Competitive Exams: Challenges & Opportunities."

Day and Date of Activity: 28/07/2023 (Friday)

Name of Resource Person: Shri. Shivanand Nalgire.

Position/Interested Area of Resource Person: Assistant Town Planner.

Chairperson of the Activity: Dr. R.S. Pawar (I/C Principal)

Name and Position of Organizer: Dr. A.S. Bhanji (Incharge Competitive Exam Cell)

येथील दयानंद वाणिज्य महाविद्यालयात कॉम्पिटेटिव्ह एक्झामिनेशन सेलच्यावतीने स्पर्धा परीक्षा संधी व आव्हाने या विषयावरील व्याख्यानात ते बोलत होते अध्यक्षस्थानी प्राचार्य

हे पत्र मुद्रक,प्रवद्याव व मालक इपारंद प्रांचा नहे, पांची नहे आंपलेट हिटले, निजला, लागू (महाराष्ट्र) येथे प्रप्रा येथेप प्रकारित बेले. मुख्यसंपादक: इपारंद प्रांका नहे मो. १९२२४७२५०२ आस्यआप ४००३४/६४, पोल्टल ज्ञ. एन२/आत्वयी/ओएवडी-५२/२१-२३