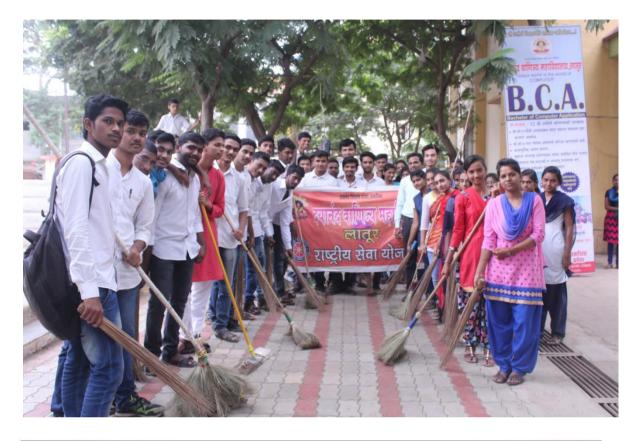

**NSS CELL** 

Special Camp NSS Programme Schedule

| दिनांक                                                                                     | <u> </u>                                                          |                                                                                                                                                                                                                                                                                                                                                                                                                                                                                                                                                                                                                                                                                                                                                                                                                                                                                                                                                                                                                                                                                                                                                                                                                                                                                                                                                                                                                                                                                                                                                                                                                                                                                                                                                                                                                                                                                                                                                                                                                                                                                                                                                                                                                   |                                                                                                                                                                                                                                                                                                                                                                                                                                                                                                                                                                                                            |             |                                                                                                            |                                                                                                                                                                                                                                                                                                                                                                                                                                                                                                                                                                                                                                                                                                     |                                                                                                                                                                                                                                                                                                                                                                                                                                                                                                                             |                                                                                                                                                                                                                                                                                                                                                                                                                                                                                                                                                                                      |
|--------------------------------------------------------------------------------------------|-------------------------------------------------------------------|-------------------------------------------------------------------------------------------------------------------------------------------------------------------------------------------------------------------------------------------------------------------------------------------------------------------------------------------------------------------------------------------------------------------------------------------------------------------------------------------------------------------------------------------------------------------------------------------------------------------------------------------------------------------------------------------------------------------------------------------------------------------------------------------------------------------------------------------------------------------------------------------------------------------------------------------------------------------------------------------------------------------------------------------------------------------------------------------------------------------------------------------------------------------------------------------------------------------------------------------------------------------------------------------------------------------------------------------------------------------------------------------------------------------------------------------------------------------------------------------------------------------------------------------------------------------------------------------------------------------------------------------------------------------------------------------------------------------------------------------------------------------------------------------------------------------------------------------------------------------------------------------------------------------------------------------------------------------------------------------------------------------------------------------------------------------------------------------------------------------------------------------------------------------------------------------------------------------|------------------------------------------------------------------------------------------------------------------------------------------------------------------------------------------------------------------------------------------------------------------------------------------------------------------------------------------------------------------------------------------------------------------------------------------------------------------------------------------------------------------------------------------------------------------------------------------------------------|-------------|------------------------------------------------------------------------------------------------------------|-----------------------------------------------------------------------------------------------------------------------------------------------------------------------------------------------------------------------------------------------------------------------------------------------------------------------------------------------------------------------------------------------------------------------------------------------------------------------------------------------------------------------------------------------------------------------------------------------------------------------------------------------------------------------------------------------------|-----------------------------------------------------------------------------------------------------------------------------------------------------------------------------------------------------------------------------------------------------------------------------------------------------------------------------------------------------------------------------------------------------------------------------------------------------------------------------------------------------------------------------|--------------------------------------------------------------------------------------------------------------------------------------------------------------------------------------------------------------------------------------------------------------------------------------------------------------------------------------------------------------------------------------------------------------------------------------------------------------------------------------------------------------------------------------------------------------------------------------|
| र ।दनाक<br>बुधवार                                                                          | वेळ                                                               | कार्यक्रम                                                                                                                                                                                                                                                                                                                                                                                                                                                                                                                                                                                                                                                                                                                                                                                                                                                                                                                                                                                                                                                                                                                                                                                                                                                                                                                                                                                                                                                                                                                                                                                                                                                                                                                                                                                                                                                                                                                                                                                                                                                                                                                                                                                                         | पाहुणे/सहभाग                                                                                                                                                                                                                                                                                                                                                                                                                                                                                                                                                                                               |             | (                                                                                                          |                                                                                                                                                                                                                                                                                                                                                                                                                                                                                                                                                                                                                                                                                                     | ति. म. विद्यापीठ, नांदेड र                                                                                                                                                                                                                                                                                                                                                                                                                                                                                                  |                                                                                                                                                                                                                                                                                                                                                                                                                                                                                                                                                                                      |
| बुधवार<br>दि. १६/१/२०१९                                                                    | स.९ ते १२                                                         | श्रमदान,वृक्षदिंडी<br>व वृक्षलागवड                                                                                                                                                                                                                                                                                                                                                                                                                                                                                                                                                                                                                                                                                                                                                                                                                                                                                                                                                                                                                                                                                                                                                                                                                                                                                                                                                                                                                                                                                                                                                                                                                                                                                                                                                                                                                                                                                                                                                                                                                                                                                                                                                                                | सर्व विद्यार्थी                                                                                                                                                                                                                                                                                                                                                                                                                                                                                                                                                                                            | 1.2         | दयान्                                                                                                      | तद वाणि                                                                                                                                                                                                                                                                                                                                                                                                                                                                                                                                                                                                                                                                                             | गज्य महाविद्या                                                                                                                                                                                                                                                                                                                                                                                                                                                                                                              | लय, लातूर                                                                                                                                                                                                                                                                                                                                                                                                                                                                                                                                                                            |
|                                                                                            | दु. ३ वा.                                                         | रक्तदान शिबीर                                                                                                                                                                                                                                                                                                                                                                                                                                                                                                                                                                                                                                                                                                                                                                                                                                                                                                                                                                                                                                                                                                                                                                                                                                                                                                                                                                                                                                                                                                                                                                                                                                                                                                                                                                                                                                                                                                                                                                                                                                                                                                                                                                                                     | एमआयटी, श्रीमती सरर                                                                                                                                                                                                                                                                                                                                                                                                                                                                                                                                                                                        | चती         | EDER                                                                                                       | (र                                                                                                                                                                                                                                                                                                                                                                                                                                                                                                                                                                                                                                                                                                  | ाष्ट्रीय सेवा योजन                                                                                                                                                                                                                                                                                                                                                                                                                                                                                                          | I A Star Ma                                                                                                                                                                                                                                                                                                                                                                                                                                                                                                                                                                          |
|                                                                                            | 3                                                                 |                                                                                                                                                                                                                                                                                                                                                                                                                                                                                                                                                                                                                                                                                                                                                                                                                                                                                                                                                                                                                                                                                                                                                                                                                                                                                                                                                                                                                                                                                                                                                                                                                                                                                                                                                                                                                                                                                                                                                                                                                                                                                                                                                                                                                   | कराड रक्तपेढी, लातूर                                                                                                                                                                                                                                                                                                                                                                                                                                                                                                                                                                                       |             |                                                                                                            | मौजे नर्द                                                                                                                                                                                                                                                                                                                                                                                                                                                                                                                                                                                                                                                                                           | ोहत्तरगा ता. निलंगा जि                                                                                                                                                                                                                                                                                                                                                                                                                                                                                                      | . लातूर                                                                                                                                                                                                                                                                                                                                                                                                                                                                                                                                                                              |
|                                                                                            | दु. ७ वा.                                                         | सांस्कृतिक कार्यक्रम                                                                                                                                                                                                                                                                                                                                                                                                                                                                                                                                                                                                                                                                                                                                                                                                                                                                                                                                                                                                                                                                                                                                                                                                                                                                                                                                                                                                                                                                                                                                                                                                                                                                                                                                                                                                                                                                                                                                                                                                                                                                                                                                                                                              | डॉ. बाळासाहेब चव्हाण                                                                                                                                                                                                                                                                                                                                                                                                                                                                                                                                                                                       |             |                                                                                                            | दि. ११ ज                                                                                                                                                                                                                                                                                                                                                                                                                                                                                                                                                                                                                                                                                            | रनेवारी ते १७ जानेवार                                                                                                                                                                                                                                                                                                                                                                                                                                                                                                       | 7 2098 Not Me But You                                                                                                                                                                                                                                                                                                                                                                                                                                                                                                                                                                |
| गुरूवार                                                                                    | दु.१२.३०                                                          | समारोप                                                                                                                                                                                                                                                                                                                                                                                                                                                                                                                                                                                                                                                                                                                                                                                                                                                                                                                                                                                                                                                                                                                                                                                                                                                                                                                                                                                                                                                                                                                                                                                                                                                                                                                                                                                                                                                                                                                                                                                                                                                                                                                                                                                                            | डॉ. रमेश जोशी                                                                                                                                                                                                                                                                                                                                                                                                                                                                                                                                                                                              | 1           | ''पर्यातरण, तै                                                                                             |                                                                                                                                                                                                                                                                                                                                                                                                                                                                                                                                                                                                                                                                                                     |                                                                                                                                                                                                                                                                                                                                                                                                                                                                                                                             | । भारत अभियान रिाबीर'                                                                                                                                                                                                                                                                                                                                                                                                                                                                                                                                                                |
| दि. १७/१/२०१९                                                                              |                                                                   |                                                                                                                                                                                                                                                                                                                                                                                                                                                                                                                                                                                                                                                                                                                                                                                                                                                                                                                                                                                                                                                                                                                                                                                                                                                                                                                                                                                                                                                                                                                                                                                                                                                                                                                                                                                                                                                                                                                                                                                                                                                                                                                                                                                                                   | (सुप्रसिद्ध व्याख्याते व                                                                                                                                                                                                                                                                                                                                                                                                                                                                                                                                                                                   |             |                                                                                                            |                                                                                                                                                                                                                                                                                                                                                                                                                                                                                                                                                                                                                                                                                                     | निमंत्रण (                                                                                                                                                                                                                                                                                                                                                                                                                                                                                                                  |                                                                                                                                                                                                                                                                                                                                                                                                                                                                                                                                                                                      |
|                                                                                            |                                                                   | 5                                                                                                                                                                                                                                                                                                                                                                                                                                                                                                                                                                                                                                                                                                                                                                                                                                                                                                                                                                                                                                                                                                                                                                                                                                                                                                                                                                                                                                                                                                                                                                                                                                                                                                                                                                                                                                                                                                                                                                                                                                                                                                                                                                                                                 | भाषा तज्ञ)                                                                                                                                                                                                                                                                                                                                                                                                                                                                                                                                                                                                 |             | प्रति                                                                                                      |                                                                                                                                                                                                                                                                                                                                                                                                                                                                                                                                                                                                                                                                                                     | Intervier .                                                                                                                                                                                                                                                                                                                                                                                                                                                                                                                 |                                                                                                                                                                                                                                                                                                                                                                                                                                                                                                                                                                                      |
|                                                                                            | -                                                                 | : शिबीराची दिनचर्या                                                                                                                                                                                                                                                                                                                                                                                                                                                                                                                                                                                                                                                                                                                                                                                                                                                                                                                                                                                                                                                                                                                                                                                                                                                                                                                                                                                                                                                                                                                                                                                                                                                                                                                                                                                                                                                                                                                                                                                                                                                                                                                                                                                               |                                                                                                                                                                                                                                                                                                                                                                                                                                                                                                                                                                                                            | Í.          | मा. श्री/श्रीमत                                                                                            | 11                                                                                                                                                                                                                                                                                                                                                                                                                                                                                                                                                                                                                                                                                                  | 100                                                                                                                                                                                                                                                                                                                                                                                                                                                                                                                         |                                                                                                                                                                                                                                                                                                                                                                                                                                                                                                                                                                                      |
| सकाळी ध                                                                                    |                                                                   | ाणायाम, योगासने                                                                                                                                                                                                                                                                                                                                                                                                                                                                                                                                                                                                                                                                                                                                                                                                                                                                                                                                                                                                                                                                                                                                                                                                                                                                                                                                                                                                                                                                                                                                                                                                                                                                                                                                                                                                                                                                                                                                                                                                                                                                                                                                                                                                   |                                                                                                                                                                                                                                                                                                                                                                                                                                                                                                                                                                                                            |             | 1000 C                                                                                                     |                                                                                                                                                                                                                                                                                                                                                                                                                                                                                                                                                                                                                                                                                                     | : विनित :                                                                                                                                                                                                                                                                                                                                                                                                                                                                                                                   | A STATE OF THE OWNER                                                                                                                                                                                                                                                                                                                                                                                                                                                                                                                                                                 |
|                                                                                            |                                                                   | ाष्टा, चहा                                                                                                                                                                                                                                                                                                                                                                                                                                                                                                                                                                                                                                                                                                                                                                                                                                                                                                                                                                                                                                                                                                                                                                                                                                                                                                                                                                                                                                                                                                                                                                                                                                                                                                                                                                                                                                                                                                                                                                                                                                                                                                                                                                                                        |                                                                                                                                                                                                                                                                                                                                                                                                                                                                                                                                                                                                            | ·           |                                                                                                            |                                                                                                                                                                                                                                                                                                                                                                                                                                                                                                                                                                                                                                                                                                     | डॉ.श्रीराम सोळंके                                                                                                                                                                                                                                                                                                                                                                                                                                                                                                           |                                                                                                                                                                                                                                                                                                                                                                                                                                                                                                                                                                                      |
|                                                                                            |                                                                   | बमदान व इतर कार्यक्र                                                                                                                                                                                                                                                                                                                                                                                                                                                                                                                                                                                                                                                                                                                                                                                                                                                                                                                                                                                                                                                                                                                                                                                                                                                                                                                                                                                                                                                                                                                                                                                                                                                                                                                                                                                                                                                                                                                                                                                                                                                                                                                                                                                              | म                                                                                                                                                                                                                                                                                                                                                                                                                                                                                                                                                                                                          |             | प्रा. एस.एस.<br>(कार्यक्रमाधिकारी                                                                          |                                                                                                                                                                                                                                                                                                                                                                                                                                                                                                                                                                                                                                                                                                     | (प्राचार्य)<br>डॉ. दिपक वेदे                                                                                                                                                                                                                                                                                                                                                                                                                                                                                                | डॉ. साईनाथ उमाटे                                                                                                                                                                                                                                                                                                                                                                                                                                                                                                                                                                     |
|                                                                                            |                                                                   | गेजन व विश्रांती<br>ौद्धीक चर्चा व व्याख्या                                                                                                                                                                                                                                                                                                                                                                                                                                                                                                                                                                                                                                                                                                                                                                                                                                                                                                                                                                                                                                                                                                                                                                                                                                                                                                                                                                                                                                                                                                                                                                                                                                                                                                                                                                                                                                                                                                                                                                                                                                                                                                                                                                       | न                                                                                                                                                                                                                                                                                                                                                                                                                                                                                                                                                                                                          |             |                                                                                                            | 0                                                                                                                                                                                                                                                                                                                                                                                                                                                                                                                                                                                                                                                                                                   | डा. 1994 पद<br>कार्यक्रमाधिकारी +२ स्तर)                                                                                                                                                                                                                                                                                                                                                                                                                                                                                    | (कार्यक्रमाधिकारी)<br>प्रा. आकांक्षा भांजी                                                                                                                                                                                                                                                                                                                                                                                                                                                                                                                                           |
|                                                                                            |                                                                   | ठक व जनसंपर्कातून उ                                                                                                                                                                                                                                                                                                                                                                                                                                                                                                                                                                                                                                                                                                                                                                                                                                                                                                                                                                                                                                                                                                                                                                                                                                                                                                                                                                                                                                                                                                                                                                                                                                                                                                                                                                                                                                                                                                                                                                                                                                                                                                                                                                                               |                                                                                                                                                                                                                                                                                                                                                                                                                                                                                                                                                                                                            | Ţ           | प्रा. कल्पना ट<br>प्रा. क्यो.एन.                                                                           | प्पकर                                                                                                                                                                                                                                                                                                                                                                                                                                                                                                                                                                                                                                                                                               | श्री संदेश कसबे                                                                                                                                                                                                                                                                                                                                                                                                                                                                                                             | ्र प्रा. आकाका माजा<br>प्रा. योगेश शर्मा                                                                                                                                                                                                                                                                                                                                                                                                                                                                                                                                             |
|                                                                                            |                                                                   | बोधन व सांस्कृतीक व                                                                                                                                                                                                                                                                                                                                                                                                                                                                                                                                                                                                                                                                                                                                                                                                                                                                                                                                                                                                                                                                                                                                                                                                                                                                                                                                                                                                                                                                                                                                                                                                                                                                                                                                                                                                                                                                                                                                                                                                                                                                                                                                                                                               | ञार्यक्रम                                                                                                                                                                                                                                                                                                                                                                                                                                                                                                                                                                                                  |             | (सहकार्यक्रमाधि                                                                                            |                                                                                                                                                                                                                                                                                                                                                                                                                                                                                                                                                                                                                                                                                                     | (NSS विद्यार्थी प्रतिनिधी)                                                                                                                                                                                                                                                                                                                                                                                                                                                                                                  | (सहकार्यक्रमाधिकारी)                                                                                                                                                                                                                                                                                                                                                                                                                                                                                                                                                                 |
|                                                                                            |                                                                   | ोजन<br>रेश्रांती                                                                                                                                                                                                                                                                                                                                                                                                                                                                                                                                                                                                                                                                                                                                                                                                                                                                                                                                                                                                                                                                                                                                                                                                                                                                                                                                                                                                                                                                                                                                                                                                                                                                                                                                                                                                                                                                                                                                                                                                                                                                                                                                                                                                  |                                                                                                                                                                                                                                                                                                                                                                                                                                                                                                                                                                                                            |             | and the second second                                                                                      |                                                                                                                                                                                                                                                                                                                                                                                                                                                                                                                                                                                                                                                                                                     | ः सल्लागारः                                                                                                                                                                                                                                                                                                                                                                                                                                                                                                                 |                                                                                                                                                                                                                                                                                                                                                                                                                                                                                                                                                                                      |
| <u>9</u>                                                                                   | 0 4 4 14                                                          | iaidi                                                                                                                                                                                                                                                                                                                                                                                                                                                                                                                                                                                                                                                                                                                                                                                                                                                                                                                                                                                                                                                                                                                                                                                                                                                                                                                                                                                                                                                                                                                                                                                                                                                                                                                                                                                                                                                                                                                                                                                                                                                                                                                                                                                                             |                                                                                                                                                                                                                                                                                                                                                                                                                                                                                                                                                                                                            | i   {       | डॉ. अशोक शेल                                                                                               |                                                                                                                                                                                                                                                                                                                                                                                                                                                                                                                                                                                                                                                                                                     | डॉ. राजाराम पवार<br>(वाणिज्य विभाग प्रमुख)                                                                                                                                                                                                                                                                                                                                                                                                                                                                                  | डॉ. ब्रिजमोहन दायमा<br>(IQAC, Co-ordinator)                                                                                                                                                                                                                                                                                                                                                                                                                                                                                                                                          |
|                                                                                            | C                                                                 | : संमाव्य मेटी :                                                                                                                                                                                                                                                                                                                                                                                                                                                                                                                                                                                                                                                                                                                                                                                                                                                                                                                                                                                                                                                                                                                                                                                                                                                                                                                                                                                                                                                                                                                                                                                                                                                                                                                                                                                                                                                                                                                                                                                                                                                                                                                                                                                                  |                                                                                                                                                                                                                                                                                                                                                                                                                                                                                                                                                                                                            |             | डॉ. अंकुशकुमार                                                                                             |                                                                                                                                                                                                                                                                                                                                                                                                                                                                                                                                                                                                                                                                                                     | (वाणज्य विमान प्रमुख)<br>डॉ. बाळासाहेब चव्हाण                                                                                                                                                                                                                                                                                                                                                                                                                                                                               | (IQAC, Co-ordinator)<br>डॉ. अशोक वाघमारे                                                                                                                                                                                                                                                                                                                                                                                                                                                                                                                                             |
| मा. डॉ. डी                                                                                 | ती राजार                                                          | шt =                                                                                                                                                                                                                                                                                                                                                                                                                                                                                                                                                                                                                                                                                                                                                                                                                                                                                                                                                                                                                                                                                                                                                                                                                                                                                                                                                                                                                                                                                                                                                                                                                                                                                                                                                                                                                                                                                                                                                                                                                                                                                                                                                                                                              | -<br>इ. उद्घव भोसले                                                                                                                                                                                                                                                                                                                                                                                                                                                                                                                                                                                        |             | (प्रभारी वि.क.म                                                                                            |                                                                                                                                                                                                                                                                                                                                                                                                                                                                                                                                                                                                                                                                                                     | सांस्कृतिक विमाग प्रमुख)                                                                                                                                                                                                                                                                                                                                                                                                                                                                                                    | (क्रीडा,एन.सी.सी. प्रमुख)                                                                                                                                                                                                                                                                                                                                                                                                                                                                                                                                                            |
|                                                                                            | •डा• प्रवार<br>ायक स्वा.रा.ति.म                                   |                                                                                                                                                                                                                                                                                                                                                                                                                                                                                                                                                                                                                                                                                                                                                                                                                                                                                                                                                                                                                                                                                                                                                                                                                                                                                                                                                                                                                                                                                                                                                                                                                                                                                                                                                                                                                                                                                                                                                                                                                                                                                                                                                                                                                   | ल, स्वा.रा.ति.म.वि.नांदेड)                                                                                                                                                                                                                                                                                                                                                                                                                                                                                                                                                                                 |             | प्रा. शशिकांत र                                                                                            |                                                                                                                                                                                                                                                                                                                                                                                                                                                                                                                                                                                                                                                                                                     | प्रा. बालाजी कांबळे                                                                                                                                                                                                                                                                                                                                                                                                                                                                                                         | प्रा. वैशाली सातपुते                                                                                                                                                                                                                                                                                                                                                                                                                                                                                                                                                                 |
| मा. प्रा. संत                                                                              |                                                                   | ਸ਼. ਭ                                                                                                                                                                                                                                                                                                                                                                                                                                                                                                                                                                                                                                                                                                                                                                                                                                                                                                                                                                                                                                                                                                                                                                                                                                                                                                                                                                                                                                                                                                                                                                                                                                                                                                                                                                                                                                                                                                                                                                                                                                                                                                                                                                                                             | ॉ. के. डी. बनसोडे                                                                                                                                                                                                                                                                                                                                                                                                                                                                                                                                                                                          | 1           | (संगणक विभाग                                                                                               |                                                                                                                                                                                                                                                                                                                                                                                                                                                                                                                                                                                                                                                                                                     | (एन.सी.सी.प्रमुख)                                                                                                                                                                                                                                                                                                                                                                                                                                                                                                           | (बीबीए विभाग)                                                                                                                                                                                                                                                                                                                                                                                                                                                                                                                                                                        |
| (जिल्हा समन्वय                                                                             | क)                                                                |                                                                                                                                                                                                                                                                                                                                                                                                                                                                                                                                                                                                                                                                                                                                                                                                                                                                                                                                                                                                                                                                                                                                                                                                                                                                                                                                                                                                                                                                                                                                                                                                                                                                                                                                                                                                                                                                                                                                                                                                                                                                                                                                                                                                                   | य समन्वयक)                                                                                                                                                                                                                                                                                                                                                                                                                                                                                                                                                                                                 |             | सौ. शोभा कार्श                                                                                             | and the second se | (मौजे नदीहतरगा, ग्रामपंचा<br>ज्यंन) श्री घोव                                                                                                                                                                                                                                                                                                                                                                                                                                                                                | यत)<br>डके राजकुमार (उपसरपंच)                                                                                                                                                                                                                                                                                                                                                                                                                                                                                                                                                        |
| मा. सुधाक                                                                                  |                                                                   |                                                                                                                                                                                                                                                                                                                                                                                                                                                                                                                                                                                                                                                                                                                                                                                                                                                                                                                                                                                                                                                                                                                                                                                                                                                                                                                                                                                                                                                                                                                                                                                                                                                                                                                                                                                                                                                                                                                                                                                                                                                                                                                                                                                                                   | श्रीक शिंदे                                                                                                                                                                                                                                                                                                                                                                                                                                                                                                                                                                                                | a here      | श्री राजेश्वर पात                                                                                          | ील (सदस्य)                                                                                                                                                                                                                                                                                                                                                                                                                                                                                                                                                                                                                                                                                          | श्री दिग                                                                                                                                                                                                                                                                                                                                                                                                                                                                                                                    | ांबर घोडके (सदस्य)                                                                                                                                                                                                                                                                                                                                                                                                                                                                                                                                                                   |
| (शिक्षण उपसंचाट                                                                            |                                                                   |                                                                                                                                                                                                                                                                                                                                                                                                                                                                                                                                                                                                                                                                                                                                                                                                                                                                                                                                                                                                                                                                                                                                                                                                                                                                                                                                                                                                                                                                                                                                                                                                                                                                                                                                                                                                                                                                                                                                                                                                                                                                                                                                                                                                                   | य समन्वयक +२ स्तर)                                                                                                                                                                                                                                                                                                                                                                                                                                                                                                                                                                                         |             | श्री लक्ष्मण मस्                                                                                           |                                                                                                                                                                                                                                                                                                                                                                                                                                                                                                                                                                                                                                                                                                     |                                                                                                                                                                                                                                                                                                                                                                                                                                                                                                                             | ता घोंगडे                                                                                                                                                                                                                                                                                                                                                                                                                                                                                                                                                                            |
| मा. संदीय                                                                                  |                                                                   | मा. शिक्ष<br>जि.च.ल                                                                                                                                                                                                                                                                                                                                                                                                                                                                                                                                                                                                                                                                                                                                                                                                                                                                                                                                                                                                                                                                                                                                                                                                                                                                                                                                                                                                                                                                                                                                                                                                                                                                                                                                                                                                                                                                                                                                                                                                                                                                                                                                                                                               | तणाधिकारी (मा.)<br>गतर                                                                                                                                                                                                                                                                                                                                                                                                                                                                                                                                                                                     |             | सौ. रूक्मीणबार<br>सौ. कमलबाई :                                                                             |                                                                                                                                                                                                                                                                                                                                                                                                                                                                                                                                                                                                                                                                                                     |                                                                                                                                                                                                                                                                                                                                                                                                                                                                                                                             | नाबाई सूर्यवंशी<br>म्मज्योती कांबळे                                                                                                                                                                                                                                                                                                                                                                                                                                                                                                                                                  |
| ( সিল্চা মাসন্বয                                                                           | nted                                                              | with                                                                                                                                                                                                                                                                                                                                                                                                                                                                                                                                                                                                                                                                                                                                                                                                                                                                                                                                                                                                                                                                                                                                                                                                                                                                                                                                                                                                                                                                                                                                                                                                                                                                                                                                                                                                                                                                                                                                                                                                                                                                                                                                                                                                              | -                                                                                                                                                                                                                                                                                                                                                                                                                                                                                                                                                                                                          |             |                                                                                                            |                                                                                                                                                                                                                                                                                                                                                                                                                                                                                                                                                                                                                                                                                                     | । दिव्यांग पुनर्वसन केंद्र, नर्द                                                                                                                                                                                                                                                                                                                                                                                                                                                                                            |                                                                                                                                                                                                                                                                                                                                                                                                                                                                                                                                                                                      |
| Can                                                                                        | nScan                                                             | ner 🕫                                                                                                                                                                                                                                                                                                                                                                                                                                                                                                                                                                                                                                                                                                                                                                                                                                                                                                                                                                                                                                                                                                                                                                                                                                                                                                                                                                                                                                                                                                                                                                                                                                                                                                                                                                                                                                                                                                                                                                                                                                                                                                                                                                                                             | विधावती, लातूर/२४३३७२                                                                                                                                                                                                                                                                                                                                                                                                                                                                                                                                                                                      |             |                                                                                                            | A sugar to the                                                                                                                                                                                                                                                                                                                                                                                                                                                                                                                                                                                                                                                                                      | 14-24 C 2 8 8-4                                                                                                                                                                                                                                                                                                                                                                                                                                                                                                             | philips and of                                                                                                                                                                                                                                                                                                                                                                                                                                                                                                                                                                       |
|                                                                                            |                                                                   | A CONTRACTOR OF                                                                                                                                                                                                                                                                                                                                                                                                                                                                                                                                                                                                                                                                                                                                                                                                                                                                                                                                                                                                                                                                                                                                                                                                                                                                                                                                                                                                                                                                                                                                                                                                                                                                                                                                                                                                                                                                                                                                                                                                                                                                                                   |                                                                                                                                                                                                                                                                                                                                                                                                                                                                                                                                                                                                            | Name of the |                                                                                                            | and the second                                                                                                                                                                                                                                                                                                                                                                                                                                                                                                                                                                                    |                                                                                                                                                                                                                                                                                                                                                                                                                                                                                                                             |                                                                                                                                                                                                                                                                                                                                                                                                                                                                                                                                                                                      |
|                                                                                            |                                                                   |                                                                                                                                                                                                                                                                                                                                                                                                                                                                                                                                                                                                                                                                                                                                                                                                                                                                                                                                                                                                                                                                                                                                                                                                                                                                                                                                                                                                                                                                                                                                                                                                                                                                                                                                                                                                                                                                                                                                                                                                                                                                                                                                                                                                                   |                                                                                                                                                                                                                                                                                                                                                                                                                                                                                                                                                                                                            |             |                                                                                                            |                                                                                                                                                                                                                                                                                                                                                                                                                                                                                                                                                                                                                                                                                                     | The second s                                                                                                                                                                                                                                                                                                                                                                                                              |                                                                                                                                                                                                                                                                                                                                                                                                                                                                                                                                                                                      |
| उद्घाटन                                                                                    |                                                                   |                                                                                                                                                                                                                                                                                                                                                                                                                                                                                                                                                                                                                                                                                                                                                                                                                                                                                                                                                                                                                                                                                                                                                                                                                                                                                                                                                                                                                                                                                                                                                                                                                                                                                                                                                                                                                                                                                                                                                                                                                                                                                                                                                                                                                   |                                                                                                                                                                                                                                                                                                                                                                                                                                                                                                                                                                                                            |             |                                                                                                            | ā                                                                                                                                                                                                                                                                                                                                                                                                                                                                                                                                                                                                                                                                                                   | हार्यक्रम पत्रिका                                                                                                                                                                                                                                                                                                                                                                                                                                                                                                           | r                                                                                                                                                                                                                                                                                                                                                                                                                                                                                                                                                                                    |
| <b>उद्धाटन</b><br>शुक्रवार                                                                 | उद्घाटक                                                           | प्राचार्य डॉ. ज                                                                                                                                                                                                                                                                                                                                                                                                                                                                                                                                                                                                                                                                                                                                                                                                                                                                                                                                                                                                                                                                                                                                                                                                                                                                                                                                                                                                                                                                                                                                                                                                                                                                                                                                                                                                                                                                                                                                                                                                                                                                                                                                                                                                   | यप्रकाशजी दरगड                                                                                                                                                                                                                                                                                                                                                                                                                                                                                                                                                                                             |             | दिनांक                                                                                                     | ्य<br>वेळ                                                                                                                                                                                                                                                                                                                                                                                                                                                                                                                                                                                                                                                                                           | कार्यक्रम/विषय                                                                                                                                                                                                                                                                                                                                                                                                                                                                                                              | पाहुणे/सहभाग                                                                                                                                                                                                                                                                                                                                                                                                                                                                                                                                                                         |
|                                                                                            | उद्घाटक                                                           | प्राचार्य डॉ. जन<br>(दयानंद विज्ञान                                                                                                                                                                                                                                                                                                                                                                                                                                                                                                                                                                                                                                                                                                                                                                                                                                                                                                                                                                                                                                                                                                                                                                                                                                                                                                                                                                                                                                                                                                                                                                                                                                                                                                                                                                                                                                                                                                                                                                                                                                                                                                                                                                               |                                                                                                                                                                                                                                                                                                                                                                                                                                                                                                                                                                                                            |             | दिनांक<br>शुक्रवार                                                                                         |                                                                                                                                                                                                                                                                                                                                                                                                                                                                                                                                                                                                                                                                                                     | कार्यक्रम/विषय                                                                                                                                                                                                                                                                                                                                                                                                                                                                                                              | पाहुणे/सहभाग                                                                                                                                                                                                                                                                                                                                                                                                                                                                                                                                                                         |
| शुक्रवार                                                                                   | उद्घाटक<br>कार्यक्रमाध्य                                          | (दयानंद विज्ञान<br>1क्ष डॉ. श्रीराम सोव                                                                                                                                                                                                                                                                                                                                                                                                                                                                                                                                                                                                                                                                                                                                                                                                                                                                                                                                                                                                                                                                                                                                                                                                                                                                                                                                                                                                                                                                                                                                                                                                                                                                                                                                                                                                                                                                                                                                                                                                                                                                                                                                                                           | महा. लातूर)<br>इंके                                                                                                                                                                                                                                                                                                                                                                                                                                                                                                                                                                                        |             |                                                                                                            | वेळ<br>                                                                                                                                                                                                                                                                                                                                                                                                                                                                                                                                                                                                                                                                                             | कार्यक्रम/विषय<br>मौजे नदीहत्तरगा येथे आ                                                                                                                                                                                                                                                                                                                                                                                                                                                                                    | पाहुणे / सहभाग<br>गमन<br>प्राचार्य डॉ. जयप्रकाशजी दरगः                                                                                                                                                                                                                                                                                                                                                                                                                                                                                                                               |
| शुक्रवार<br>दि. ११/१/२०१९                                                                  | कार्यक्रमाध्य                                                     | (दयानंद विज्ञान<br>क्ष डॉ. श्रीराम सोव<br>(प्राचार्य, दयानंद                                                                                                                                                                                                                                                                                                                                                                                                                                                                                                                                                                                                                                                                                                                                                                                                                                                                                                                                                                                                                                                                                                                                                                                                                                                                                                                                                                                                                                                                                                                                                                                                                                                                                                                                                                                                                                                                                                                                                                                                                                                                                                                                                      | महा. लातूर)<br>ठंके<br>वाणिज्य महा. लातूर)                                                                                                                                                                                                                                                                                                                                                                                                                                                                                                                                                                 |             | शुक्रवार                                                                                                   | वेळ<br>स. १० वा.<br>ट्रु. १.३० वा                                                                                                                                                                                                                                                                                                                                                                                                                                                                                                                                                                                                                                                                   | कार्यक्रम/विषय<br>मौजे नदीहत्तरगा येथे आ<br>. उद्घाटन                                                                                                                                                                                                                                                                                                                                                                                                                                                                       | पाहुणे/सहभाग<br>गमन<br>प्राचार्य डॉ. जयप्रकाशजी दरगः<br>(दयानंद विज्ञान महा.लातूर)                                                                                                                                                                                                                                                                                                                                                                                                                                                                                                   |
| शुक्रवार<br>दि. ११/१/२०१९                                                                  |                                                                   | (दयानंद विज्ञान<br>ाक्ष डॉ. श्रीराम सोव<br>(प्राचार्य, दयानंद<br>मा. जनार्धन वि                                                                                                                                                                                                                                                                                                                                                                                                                                                                                                                                                                                                                                                                                                                                                                                                                                                                                                                                                                                                                                                                                                                                                                                                                                                                                                                                                                                                                                                                                                                                                                                                                                                                                                                                                                                                                                                                                                                                                                                                                                                                                                                                   | महा. लातूर)<br>ठंके<br>वाणिज्य महा. लातूर)<br>वेधाते                                                                                                                                                                                                                                                                                                                                                                                                                                                                                                                                                       |             | शुक्रवार<br>दि. ११/१/२०१९                                                                                  | वेळ<br>स. १० वा.<br>टु. १.३० वा<br>सायं. ७ वा.                                                                                                                                                                                                                                                                                                                                                                                                                                                                                                                                                                                                                                                      | कार्यक्रम/विषय<br>मौजे नदीहत्तरगा येथे आ<br>. उद्घाटन<br>युवकांसमोरील आव्हाने                                                                                                                                                                                                                                                                                                                                                                                                                                               | पाहुणे/सहभाग<br>गमन<br>प्राचार्य डॉ. जयप्रकाशजी दरगड<br>(दयानंद विज्ञान महा.लातूर)<br>सुशील सुर्यवंशी                                                                                                                                                                                                                                                                                                                                                                                                                                                                                |
| शुक्रवार<br>दि. ११/१/२०१९                                                                  | कार्यक्रमाध्य                                                     | (दयानंद विज्ञान :<br>क्वि डॉ. श्रीराम सोठ<br>(प्राचार्य, दयानंद<br>मा. जनार्धन दि<br>(उपविभागीय अ                                                                                                                                                                                                                                                                                                                                                                                                                                                                                                                                                                                                                                                                                                                                                                                                                                                                                                                                                                                                                                                                                                                                                                                                                                                                                                                                                                                                                                                                                                                                                                                                                                                                                                                                                                                                                                                                                                                                                                                                                                                                                                                 | महा. लातूर)<br>उंके<br>: वाणिज्य महा. लातूर)<br>वेधाते<br>धिकारी, औसा जि. लातूर)                                                                                                                                                                                                                                                                                                                                                                                                                                                                                                                           |             | शुक्रवार<br>दि. ११/१/२०१९<br>शनिवार                                                                        | वेळ<br>स. १० वा.<br>टु. १.३० वा<br>सायं. ७ वा.<br>स. १ ते १ः                                                                                                                                                                                                                                                                                                                                                                                                                                                                                                                                                                                                                                        | कार्यक्रम/विषय<br>मौजे नदीहत्तरुगा येथे आ<br>उद्घाटन<br>युवकांसमोरील आव्हाने<br>२ श्रमदान                                                                                                                                                                                                                                                                                                                                                                                                                                   | पाहुणे/सहभाग<br>गमन<br>प्राचार्य डॉ. जयप्रकाशजी दरगर<br>(दयानंद विज्ञान महा.लातूर)<br>सुशील सुर्यवंशी<br>सर्व शिबीरार्थी                                                                                                                                                                                                                                                                                                                                                                                                                                                             |
| शुक्रवार<br>दि. ११/१/२०१९                                                                  | कार्यक्रमाध्य                                                     | (दयानंद विज्ञान<br>ाक्ष डॉ. श्रीराम सोव<br>(प्राचार्य, दयानंद<br>मा. जनार्धन दि<br>(उपविभागीय अ<br>डॉ. राजाराम प                                                                                                                                                                                                                                                                                                                                                                                                                                                                                                                                                                                                                                                                                                                                                                                                                                                                                                                                                                                                                                                                                                                                                                                                                                                                                                                                                                                                                                                                                                                                                                                                                                                                                                                                                                                                                                                                                                                                                                                                                                                                                                  | महा. लातूर)<br>ठंके<br>र वाणिज्य महा. लातूर)<br>वेधाते<br>धिकारी, औसा जि. लातूर)<br>नवार                                                                                                                                                                                                                                                                                                                                                                                                                                                                                                                   |             | शुक्रवार<br>दि. ११/१/२०१९                                                                                  | वेळ<br>स. १० वा.<br>टु. १.३० वा<br>सायं. ७ वा.<br>स. १ ते १ः                                                                                                                                                                                                                                                                                                                                                                                                                                                                                                                                                                                                                                        | कार्यक्रम/विषय<br>मौजे नदीहत्तरगा येथे आ<br>उद्घाटन<br>युवकांसमोरील आव्हाने                                                                                                                                                                                                                                                                                                                                                                                                                                                 | पाहुणे/सहभाग<br>गमन<br>प्राचार्य डॉ. जयप्रकाशजी दरगड<br>(दयानंद विज्ञान महा.लातूर)<br>सुशील सुर्यवंशी                                                                                                                                                                                                                                                                                                                                                                                                                                                                                |
| शुक्रवार<br>दि. ११/१/२०१९                                                                  | कार्यक्रमाध्य                                                     | (दयानंद विज्ञान<br>छॉ. श्रीराम सोव<br>(प्राचार्य, दयानंद<br>मा. जनार्धन दि<br>(उपविभागीय अ<br>डॉ. राजाराम प<br>(वाणिज्य विभाग                                                                                                                                                                                                                                                                                                                                                                                                                                                                                                                                                                                                                                                                                                                                                                                                                                                                                                                                                                                                                                                                                                                                                                                                                                                                                                                                                                                                                                                                                                                                                                                                                                                                                                                                                                                                                                                                                                                                                                                                                                                                                     | महा. लातूर)<br>उंके<br>द वाणिज्य महा. लातूर)<br>वेधाते<br>धिकारी, औसा जि. लातूर)<br>ववार<br>। प्रमुख)                                                                                                                                                                                                                                                                                                                                                                                                                                                                                                      |             | शुक्रवार<br>दि. ११/१/२०१९<br>शनिवार                                                                        | वेळ<br>स. १० वा.<br>टु. १.३० वा<br>सायं. ७ वा.<br>स. १ ते १ः                                                                                                                                                                                                                                                                                                                                                                                                                                                                                                                                                                                                                                        | कार्यक्रम/विषय<br>मौजे नदीहत्तरगा येथे आ<br>. उद्घाटन<br>युवकांसमोरील आव्हाने<br>२ श्रमदान<br>ग्रामस्वच्छता अभियान<br>काळाची गरज<br>ग्राहक संरक्षण कायदा                                                                                                                                                                                                                                                                                                                                                                    | पाहुणे/सहभाग<br>गमन<br>प्राचार्य डॉ. जयप्रकाशजी दरगड<br>(दयानंद विज्ञान महा.लातूर)<br>सुशील सुर्यवंशी<br>सर्व शिबीरार्थी<br>प्रा. विशाल वर्मा<br>मा. श्यामसुंदर मानधना                                                                                                                                                                                                                                                                                                                                                                                                               |
| शुक्रवार<br>दि. ११/१/२०१९                                                                  | कार्यक्रमाध्य                                                     | (বয়ালর বিয়াল<br>টাম্র ভૉ. श्रीराम सोठ<br>(प्राचाর্य, दयानंद<br>मा. जनार्धन दि<br>(उपविभागीय अ<br>ভૉ. राजाराम प<br>(वाणिज्य विभाग<br>ভૉ. अंजली बुस                                                                                                                                                                                                                                                                                                                                                                                                                                                                                                                                                                                                                                                                                                                                                                                                                                                                                                                                                                                                                                                                                                                                                                                                                                                                                                                                                                                                                                                                                                                                                                                                                                                                                                                                                                                                                                                                                                                                                                                                                                                               | महा. लातूर)<br>इंके<br>वाणिज्य महा. लातूर)<br>वेधाते<br>विकरी, औसा जि. लातूर)<br>पतार<br>प्रमुख)<br>राष्ठे (पर्यवेक्षीका)                                                                                                                                                                                                                                                                                                                                                                                                                                                                                  |             | शुक्रवार<br>दि. ११/१/२०१९<br>शनिवार                                                                        | वेळ<br>स. १० वा.<br>दु. १.३० वा<br>सायं. ७ वा.<br>स. ९ ते १<br>दु. ३ वा.                                                                                                                                                                                                                                                                                                                                                                                                                                                                                                                                                                                                                            | कार्यक्रम/विषय<br>मौजे नदीहत्तरण देथे आ<br>उद्घाटन<br>युवकांसमोरील आव्हाने<br>१ श्रमदान<br>ग्रामस्वच्छता अभियान<br>काळाची गरज                                                                                                                                                                                                                                                                                                                                                                                               | पाहुणे/सहभाग<br>गमन<br>प्राचार्य डॉ. जयप्रकाशजी दरगर<br>(दयानंद विज्ञान महा.लातूर)<br>सुशील सुर्यवंशी<br>सर्व शिबीरार्थी<br>प्रा. विशाल वर्मा<br>मा. श्यामसुंदर मानधना<br>(अशासकीव सदस्य, जिल्हा                                                                                                                                                                                                                                                                                                                                                                                     |
| शुक्रवार<br>दि. ११/१/२०१९                                                                  | कार्यक्रमाध्य                                                     | (दयानंद विज्ञान<br>१क्ष छॉ. श्रीराम सोव<br>(प्राचार्य, दयानंद<br>मा. जनार्धन दि<br>(उपविभागीय अ<br>छॉ. राजाराम प<br>(वाणिज्य विभाग<br>छॉ. अंजली बुर<br>प्रा. सुभाष मोरे                                                                                                                                                                                                                                                                                                                                                                                                                                                                                                                                                                                                                                                                                                                                                                                                                                                                                                                                                                                                                                                                                                                                                                                                                                                                                                                                                                                                                                                                                                                                                                                                                                                                                                                                                                                                                                                                                                                                                                                                                                           | महा. लातूर)<br>इंके<br>वाणिज्य महा. लातूर)<br>वेधाते<br>विकारी, औसा जि. लातूर)<br>पवार<br>पार<br>पार<br>प्रमुख<br>हे (पर्यवेक्षीका)                                                                                                                                                                                                                                                                                                                                                                                                                                                                        |             | शुक्रवार<br>दि. ११/१/२०१९<br>शनिवार<br>दि. १२/१/२०१९                                                       | वेळ<br>स. १० वा.<br>१ दु. १.३० वा<br>सायं. ७ वा.<br>स. ९ ते १ः<br>१ दु. ३ वा.<br>सायं. ७ वा.                                                                                                                                                                                                                                                                                                                                                                                                                                                                                                                                                                                                        | कार्यक्रम/विषय<br>मौजे नदीहत्तरगा येथे आ<br>उद्घाटन<br>युवकांसमोरील आव्हाने<br>१ श्रमदान<br>ग्रामस्वच्छता अभियान<br>काळाची गरज<br>ग्राहक संरक्षण कायदा<br>विषयक माहिती                                                                                                                                                                                                                                                                                                                                                      | पाहुणे/सहभाग<br>गमन<br>प्राचार्य डॉ. जयप्रकाशजी दरगड<br>(दयानंद विज्ञान महा.लातूर)<br>सुशील सुर्यवंशी<br>सर्व शिबीरार्थी<br>प्रा. विशाल वर्मा<br>मा. श्यामसुंदर मानधना                                                                                                                                                                                                                                                                                                                                                                                                               |
| शुक्रवार<br>दि. ११/१/२०१९                                                                  | कार्यक्रमाध्य                                                     | (दयानंद विज्ञान<br>१क्ष छॉ. श्रीराम सोव<br>(प्राचार्य, दयानंद<br>मा. जनार्धन दि<br>(उपविभागीय अ<br>छॉ. राजाराम प<br>(वाणिज्य विभाग<br>छॉ. अंजली बुप<br>प्रा. सुभाष मोरे<br>सौ. शोभा काश                                                                                                                                                                                                                                                                                                                                                                                                                                                                                                                                                                                                                                                                                                                                                                                                                                                                                                                                                                                                                                                                                                                                                                                                                                                                                                                                                                                                                                                                                                                                                                                                                                                                                                                                                                                                                                                                                                                                                                                                                           | महा. लातूर)<br>इंके<br>वाणिज्य महा. लातूर)<br>वेधाते<br>विकारी, औसा जि. लातूर)<br>बवार<br>प्रमुख<br>प्रमुख<br>राखे (पर्यवेक्षीका)<br>: (समन्वयक)<br>ीानाथ राजे (सरपंच)                                                                                                                                                                                                                                                                                                                                                                                                                                     |             | शुक्रवार<br>दि. ११/१/२०१९<br>शनिवार<br>दि. १२/१/२०१९<br>रविवार                                             | वेळ<br>स. १० वा.<br>टु. १.३० वा<br>सायं. ७ वा.<br>स. १ ते १ः<br>सायं. ७ वा.<br>स. १ ते १२                                                                                                                                                                                                                                                                                                                                                                                                                                                                                                                                                                                                           | कार्यक्रम/विषय<br>मौजे नदीहत्तरगा देथे आ<br>उद्घाटन<br>श्रमदान<br>प्रामस्वच्छता अभियान<br>काळाची गरज<br>प्राहक संरक्षण कायदा<br>विषयक माहिती<br>मतदान जनजागृती                                                                                                                                                                                                                                                                                                                                                              | पाहुणे/रहमाग<br>गमन<br>प्राचार्य डॉ. जयप्रकाशजी दरगड<br>(दयानंद विज्ञान महा.लातूर)<br>सुशील सुर्यवंशी<br>सर्व शिबीरार्थी<br>प्रा. विशाल वर्मा<br>मा. श्यामसुंदर मानधना<br>(अशासकीय सदस्य, जिल्हा<br>ग्राहक रांरवण परिषद लातूर)<br>सर्व विद्यार्थी                                                                                                                                                                                                                                                                                                                                    |
| शुक्रवार<br>दि. ११/१/२०१९                                                                  | कार्यक्रमाध्य                                                     | (दयानंद विज्ञान<br>क्वि. श्रीराम सोव<br>(प्राचार्य, दयानंद<br>मा. जनार्धन दि<br>(उपविमागीय अ<br>डॉ. राजाराम प<br>(वाणिज्य विमाग<br>डॉ. अंजली बुए<br>प्रा. सुभाष मोरे<br>सौ. शोभा काश<br>श्री राजाकुमार                                                                                                                                                                                                                                                                                                                                                                                                                                                                                                                                                                                                                                                                                                                                                                                                                                                                                                                                                                                                                                                                                                                                                                                                                                                                                                                                                                                                                                                                                                                                                                                                                                                                                                                                                                                                                                                                                                                                                                                                            | महा. लातूर)<br>इंके<br>वाणिज्य महा. लातूर)<br>धेधाते<br>धिकारी, औसा जि. लातूर)<br>गवार<br>प्रमुख<br>एमगुरव)<br>हे (पर्यवेक्षीका)<br>(समन्वचक)<br>हीनाथ राजे (सरपंच)<br>धोडके (उपसरपंच)                                                                                                                                                                                                                                                                                                                                                                                                                     |             | शुक्रवार<br>दि. ११/१/२०१९<br>शनिवार<br>दि. १२/१/२०१९                                                       | वेळ<br>स. १० वा.<br>टु. १.३० वा<br>सायं. ७ वा.<br>स. १ ते १ः<br>सायं. ७ वा.<br>स. १ ते १२                                                                                                                                                                                                                                                                                                                                                                                                                                                                                                                                                                                                           | कार्यक्रम/विषय<br>मौजे नदीहत्तरगा येथे आ<br>उद्घाटन<br>युवकांसमोरील आव्हाने<br>१ श्रमदान<br>ग्रामस्वच्छता अभियान<br>काळाची गरज<br>ग्राहक संरक्षण कायदा<br>विषयक माहिती                                                                                                                                                                                                                                                                                                                                                      | पाहुणे/रहमाग<br>गमन<br>प्राचार्य डॉ. जयप्रकाशजी दरगड<br>(दयानंद विज्ञान महा.लातूर)<br>सुशील सुर्यवंशी<br>सर्व शिबीरार्थी<br>प्रा. विशाल वर्मा<br>मा. क्यामसुंदर मानधना<br>(अशासकीय सदस्य, जिल्हा<br>गाहक संरक्षण परिषद लातूर)                                                                                                                                                                                                                                                                                                                                                        |
| शुक्रवार<br>दि. ११/१/२०१९                                                                  | कार्यक्रमाध्य                                                     | (दयानंद विज्ञान<br>क्वि. श्रीराम सोव<br>(प्राचार्य, दयानंद<br>मा. जनार्धन दि<br>(उपविमागीय अ<br>डॉ. राजाराम प<br>(वाणिज्य विमाग<br>डॉ. अंजली बुरो<br>प्रा. सुभाष मोरे<br>सौ. शोभा काश<br>श्री राजाकुमार<br>श्री अजित देश                                                                                                                                                                                                                                                                                                                                                                                                                                                                                                                                                                                                                                                                                                                                                                                                                                                                                                                                                                                                                                                                                                                                                                                                                                                                                                                                                                                                                                                                                                                                                                                                                                                                                                                                                                                                                                                                                                                                                                                          | महा. लातूर)<br>इंके<br>वाणिज्य महा. लातूर)<br>धेधाते<br>धिकारी, औसा जि. लातूर)<br>मवार<br>प्रमुख)<br>राखे (पर्यवेक्षीका)<br>(समन्वयक)<br>शिनाथ राजे (सरपंच)<br>धोडके (उपसरपंच)<br>मुख (जामसेवक)                                                                                                                                                                                                                                                                                                                                                                                                            |             | शुक्रवार<br>दि. ११/१/२०१९<br>शनिवार<br>दि. १२/१/२०१९<br>रविवार                                             | वेळ<br>स. १० वा.<br>टु. १.३० वा<br>सायं. ७ वा.<br>स. १ ते १ः<br>सायं. ७ वा.<br>स. १ ते १२                                                                                                                                                                                                                                                                                                                                                                                                                                                                                                                                                                                                           | कार्यक्रम/विषय<br>मौजे नदीहत्तरगा येथे आ<br>उद्घाटन<br>युवकांसमोरील आव्हाने<br>श्रमदान<br>ग्रामस्रवच्छता अभियान<br>काळाची गरज<br>ग्राहक संरक्षण कायदा<br>विषयक माहिती<br>मतदान जनजागृती<br>पर्यावरण संवर्धन<br>काळाची गरज<br>स्वामी विवेकानंद यांचे                                                                                                                                                                                                                                                                         | पाहुणे/सहभाग<br>गमन<br>प्राचार्य डॉ. जयप्रकाशजी दरगड<br>(दयानंद विज्ञान महा.लातूर)<br>सुधील सुर्यवंशी<br>सर्व शिबीरार्थी<br>प्रा. विशाल वर्मा<br>मा. श्यामसुंदर मानधना<br>(अशासकीय सदस्य, जिल्हा<br>ग्राहक संरक्षण परिषद लातूर)<br>सर्व विद्यार्थी<br>प्रा. योगेश शर्मा<br>श्री प्रमोद बाकलीकर                                                                                                                                                                                                                                                                                       |
| शुक्रवार<br>दि. ११/१/२०१९                                                                  | कार्यक्रमाध्य                                                     | (दयानंद विज्ञान<br>) (द्रायानंद विज्ञान ;<br>(प्राचार्य, द्रयानंद<br>मा. जनार्धन दि<br>(उपविमानोय अ<br>डॉ. राजाराम प<br>(वाणिज्य विमान<br>डॉ. अंजली बुस<br>प्रा. सुभाष मोरे<br>सौ. शोभा कारे<br>श्री राजकुमार<br>श्री अजित देश<br>श्री बस्वराज पै                                                                                                                                                                                                                                                                                                                                                                                                                                                                                                                                                                                                                                                                                                                                                                                                                                                                                                                                                                                                                                                                                                                                                                                                                                                                                                                                                                                                                                                                                                                                                                                                                                                                                                                                                                                                                                                                                                                                                                 | महा. लातूर)<br>इंके<br>वाणिज्य महा. लातूर)<br>धेधाते<br>धिकारी, औसा जि. लातूर)<br>मंबार<br>प्रमुख)<br>राढे (पर्यवेक्षीका)<br>(समन्वयक)<br>शिनाथ राजे (सरपंच)<br>धोडके (उपसरपंच)<br>मुख (जामसेवक)                                                                                                                                                                                                                                                                                                                                                                                                           |             | शुक्रवार<br>दि. ११/१/२०१९<br>शनिवार<br>दि. १२/१/२०१९<br>रविवार                                             | वेळ<br>स. १० वा.<br>चु. १.३० वा<br>सायं. ७ वा.<br>स. ९ ते १<br>चु. ३ वा.<br>सायं. ७ वा.<br>स. ९ ते १२<br>दु. ३ वा.                                                                                                                                                                                                                                                                                                                                                                                                                                                                                                                                                                                  | कार्यक्रम/विषय<br>मौजे नदीहत्तरगा देथे आ<br>उद्घाटन<br>श्रमदान<br>प्रामस्वच्छता अभियान<br>काळाची गरज<br>प्राहक संरक्षण कायदा<br>विषयक माहिती<br>मतदान जनजागृती<br>पर्यावरण संवर्धन<br>काळाची गरज<br>स्वामी विवेकानंद यांचे<br>विषार व आजचा तरूण                                                                                                                                                                                                                                                                             | पाहुणे/रहमाग<br>गमन<br>प्राचार्य डॉ. जयप्रकाशजी दरगड<br>(दयानंद विज्ञान महा.लातूर)<br>सुशील सुर्यवंशी<br>सर्व शिबीरार्थी<br>प्रा. विशाल वर्मा<br>मा. श्यामसुंदर मानधना<br>(अशासकीय सदस्य, जिल्हा<br>ग्राहक संरक्षण परिषद लातूर)<br>सर्व विद्यार्थी<br>प्रा. योगेश शर्मा<br>श्री प्रमोद बाकलीकर<br>(जिल्हा कार्यवाहक,धाराणिव)                                                                                                                                                                                                                                                         |
| शुक्रवार<br>दि. ११/१/२०१९                                                                  | कार्यक्रमाध्य                                                     | (दयानंद विज्ञान<br>) (द्रायानंद विज्ञान<br>(प्राचार्य, द्रयानंद<br>मा. जनार्धन दि<br>(उपविमानीय अ<br>डॉ. राजाराम प<br>(वाणिज्य विमान<br>डॉ. रांजाली बुप<br>प्रा. सुभाष मोरे<br>सौ. शोभा काश<br>श्री राजकुमार<br>श्री अजित देश<br>(जनकल्याण दि                                                                                                                                                                                                                                                                                                                                                                                                                                                                                                                                                                                                                                                                                                                                                                                                                                                                                                                                                                                                                                                                                                                                                                                                                                                                                                                                                                                                                                                                                                                                                                                                                                                                                                                                                                                                                                                                                                                                                                     | महा. लातूर)<br>इंके<br>वाणिज्य महा. लातूर)<br>धेधाते<br>धिकारी, औसा जि. लातूर)<br>मवार<br>प्रमुख)<br>हांडे (परविक्षीका)<br>(समन्वयक)<br>गिनाथ राजे (सरपंच)<br>धोडके (उपसरपंच)<br>मुख (ग्रामसेवक)<br>के                                                                                                                                                                                                                                                                                                                                                                                                     |             | शुक्रवार<br>दि. ११/१/२०१९<br>शनिवार<br>दि. १२/१/२०१९<br>रविवार                                             | वेळ<br>स. १० वा.<br>टु. १.३० वा<br>सायं. ७ वा.<br>स. १ ते १ः<br>सायं. ७ वा.<br>स. १ ते १२                                                                                                                                                                                                                                                                                                                                                                                                                                                                                                                                                                                                           | कार्यक्रम/विषय<br>मौजे नदीहत्तरण देथे आ<br>उद्घाटन<br>युवकांसमोरील आव्हाने<br>श्रमदान<br>जासरवच्छता अभियान<br>काळाची गरज<br>जाहक संरक्षण कायदा<br>विषयक माहिती<br>मतदान जनजागृती<br>पर्यावरण संवर्धन<br>काळाची गरज<br>स्वामी विवेकानंद यांचे<br>विचार व आजचा तरूण<br>देनंदिन जीवनातील                                                                                                                                                                                                                                       | पाहुणे/राहमाज<br>गमन<br>प्राचार्य डॉ. जयप्रकाशजी दरुगः<br>(दयानंद विज्ञान महा.लातूर)<br>सुशील सुर्यवंशी<br>सर्व शिबीरार्थी<br>प्रा. विशाल वर्मा<br>मा. श्यामसुंदर मानधना<br>(उशासकीय सदस्य, जिल्हा<br>गाहक रांस्वण परिषद लातूर)<br>सर्व विद्यार्थी<br>प्रा. योगेश शर्मा<br>श्री प्रमोद बाकलीकर<br>(जिल्हा कार्यवाहक,धाराशिव)<br>प्रा.डॉ. ब्रिजनोहन दायमा                                                                                                                                                                                                                             |
| शुक्रवार<br>दि. ११/१/२०१९                                                                  | कार्यक्रमाध्य                                                     | (दयानंद विज्ञान<br>) (द्रायानंद विज्ञान<br>(प्राचार्य, द्रयानंद<br>मा. जनार्धन दि<br>(उपविमानीय अ<br>डॉ. राजाराम प<br>(वाणिज्य विमान<br>डॉ. रांजाली बुप<br>प्रा. सुभाष मोरे<br>सौ. शोभा काश<br>श्री राजकुमार<br>श्री अजित देश<br>(जनकल्याण दि                                                                                                                                                                                                                                                                                                                                                                                                                                                                                                                                                                                                                                                                                                                                                                                                                                                                                                                                                                                                                                                                                                                                                                                                                                                                                                                                                                                                                                                                                                                                                                                                                                                                                                                                                                                                                                                                                                                                                                     | महा. लातूर)<br>उंके<br>दाणिज्य महा. लातूर)<br>धेधाते<br>धिकारी, औसा जि. लातूर)<br>वयार<br>(ममन्वर)<br>(समन्वरक)<br>तिनाथ राजे (सरपंव)<br>धोडके (उपसरपंव)<br>धोडके (उपसरपंव)<br>धुख (उपामसेवक)<br>के<br>व्यांग पुजर्वसन केंद्र, नदीहत्तरग                                                                                                                                                                                                                                                                                                                                                                   |             | शुक्रवार<br>दि. ११/१/२०१९<br>शनिवार<br>दि. १२/१/२०१९<br>रविवार<br>दि. १३/१/२०१९                            | वेळ<br>स. १० वा.<br>चु. १.३० वा<br>सायं. ७ वा.<br>स. ९ ते १:<br>चु. ३ वा.<br>सायं. ७ वा.<br>सायं. ७ वा.                                                                                                                                                                                                                                                                                                                                                                                                                                                                                                                                                                                             | कार्यक्रम/विषय<br>मौजे नदीहत्तरण येथे आ<br>उद्घाटन<br>युवकांसमोरील आव्हाने<br>श्रमदान<br>ग्रास्क्रच्छता अभियान<br>काळाची गरज<br>ण्राहक संरक्षण कायदा<br>विषयक माहिती<br>मतदान जनजागृती<br>पर्यावरण संवर्धन<br>काळाची गरज<br>स्वामी विवेकानंद यांचे<br>विचार व आजचा तरूण<br>देनंदिन जीवनातील<br>आर्थिक व्यवस्थापन                                                                                                                                                                                                            | पाहुणे/रहमाग<br>गमन<br>प्राचार्य डॉ. जयप्रकाशजी दरगड<br>(दयानंद विज्ञान महा.लातूर)<br>सुशील सुर्यवंशी<br>सर्व शिबीरार्थी<br>प्रा. विशाल वर्मा<br>मा. श्यामसुंदर मानधना<br>(उगात्कीय सदस्य, जिल्हा<br>गाहक संरक्षण परिषद लातूर)<br>सर्व विद्यार्थी<br>प्रा. योगेश शर्मा<br>श्री प्रमोद बाकलीकर<br>(जिल्हा कार्यवाहक,धाराशिव)<br>प्रा.डॉ. ब्रिजनोहन दायमा<br>प्रा.डॉ. स्रारिका दायमा                                                                                                                                                                                                   |
| शुक्रवार<br>दि. १९/१/२०१९<br>वेळ : दु. १.३०<br>युक्तवार                                    | कार्यक्रमाध्य                                                     | (दयानंद विज्ञान<br>) (द्रायानंद विज्ञान<br>(प्राचार्य, द्रयानंद<br>मा. जनार्धन दि<br>(उपविमानीय अ<br>डॉ. राजाराम प<br>(वाणिज्य विमान<br>डॉ. रांजाली बुप<br>प्रा. सुभाष मोरे<br>सौ. शोभा काश<br>श्री राजकुमार<br>श्री अजित देश<br>(जनकल्याण दि                                                                                                                                                                                                                                                                                                                                                                                                                                                                                                                                                                                                                                                                                                                                                                                                                                                                                                                                                                                                                                                                                                                                                                                                                                                                                                                                                                                                                                                                                                                                                                                                                                                                                                                                                                                                                                                                                                                                                                     | महा. लातूर)<br>इंके<br>वाणिज्य महा. लातूर)<br>वेधाते<br>विकरी, औसा जि. लातूर)<br>पार<br>पार<br>प्रमुख<br>प्रयुख)<br>(समन्वयक)<br>तिनाथ राजे (सरपंच)<br>धो डके (उपसरपंच)<br>मुख (ज्ञामसेवक)<br>के<br>व्यां जुबर्वसन केंद्र, नदीहत्तरग<br>तदार (उपसरपंच, किल्लारी)                                                                                                                                                                                                                                                                                                                                           |             | शुक्रवार<br>दि. ११/१/२०१९<br>शनिवार<br>दि. १२/१/२०१९<br>रविवार                                             | वेळ<br>स. १० वा.<br>चु. १.३० वा<br>सायं. ७ वा.<br>स. ९ ते १:<br>चु. ३ वा.<br>सायं. ७ वा.<br>सायं. ७ वा.                                                                                                                                                                                                                                                                                                                                                                                                                                                                                                                                                                                             | कार्यक्रम/विषय<br>मौजे नदीहत्तरण देथे आ<br>उद्घाटन<br>युवकांसमोरील आव्हाने<br>श्रमदान<br>जासरवच्छता अभियान<br>काळाची गरज<br>जाहक संरक्षण कायदा<br>विषयक माहिती<br>मतदान जनजागृती<br>पर्यावरण संवर्धन<br>काळाची गरज<br>स्वामी विवेकानंद यांचे<br>विचार व आजचा तरूण<br>देनंदिन जीवनातील                                                                                                                                                                                                                                       | पाहुणे/सहभाग<br>गमन<br>प्राचार्य डॉ. जयप्रकाशजी दरगड<br>(दयानंद विज्ञान महा.लातूर)<br>सुशील सुर्यवंशी<br>सर्व शिबीरार्धी<br>प्रा. विशाल वर्मा<br>मा. श्यामसुंदर मानधना<br>(आगनकीय सदस्य, जिल्हा<br>गाहक संरबण परिषद लातूर)<br>सर्व विद्यार्थी<br>प्रा. योगेश शर्मा<br>श्री प्रमोद बाकलीकर<br>(जिल्हा कार्यवाहक,धाराणिव)<br>प्रा.डॉ. ब्रीजमोहन दायमा<br>मा.डॉ. सारिका दायमा<br>मा.साकेब उस्मानी                                                                                                                                                                                       |
| शुक्रवार<br>दि. १९/१/२०१९<br>वेळ : दु. १.३०<br>येळवार<br>दि. १७/१/२०१९                     | कार्यक्रमाध्य<br>उपस्थिती<br>समारोपक                              | (दयानंद विज्ञान<br>I& डॉ. श्रीराम सोव<br>(प्राचार्य, दयानंद<br>मा. जनार्धन दि<br>(उपविमागीय अ<br>डॉ. राजाराम ए<br>(वाणिज्य विमाग)<br>डॉ. अंजली बुए<br>प्रा. सुभाष मोरे<br>सौ. शोभा काश<br>श्री राजकुमार<br>श्री अजित देश<br>श्री बस्वरपाज पै<br>(जनकल्याण दि<br>डॉ. उसोश जोश<br>डॉ. रमेश जोश<br>(उपाध्यक्ष, जनव                                                                                                                                                                                                                                                                                                                                                                                                                                                                                                                                                                                                                                                                                                                                                                                                                                                                                                                                                                                                                                                                                                                                                                                                                                                                                                                                                                                                                                                                                                                                                                                                                                                                                                                                                                                                                                                                                                   | महा. लातूर)<br>इंके<br>वाणिज्य महा. लातूर)<br>भेषाते<br>विकारी, औसा जि. लातूर)<br>मवार<br>प्रमुख<br>प्रमुख<br>(पर्यवेक्षीका)<br>दे (पर्यवेक्षीका)<br>दे (पर्यवेक्षीका)<br>दे (पर्यवेक्षीका)<br>दे (पर्यवेक्षीका)<br>दे (उपसरपंच)<br>मुख (आमसेवक)<br>के<br>क्यांग पुनर्वसन केंद्र, नदीहत्तरग<br>तदार (उपसरपंच, किल्लानी)<br>कि<br>क्र                                                                                                                                                                                                                                                                       |             | शुक्रवार<br>दि. ११/१/२०१९<br>शनिवार<br>दि. १२/१/२०१९<br>रविवार<br>दि. १३/१/२०१९<br>सोमवार                  | वेळ<br>स. १० वा.<br>चु. १.३० वा<br>सायं. ७ वा.<br>स. ९ ते १:<br>चु. ३ वा.<br>सायं. ७ वा.<br>सायं. ७ वा.                                                                                                                                                                                                                                                                                                                                                                                                                                                                                                                                                                                             | कार्यक्रम/विषय<br>मौजे नदीहत्तरण देथे आ<br>उद्घाटन<br>युवकांसमोरील आव्हाने<br>श्रमदान<br>प्रामस्वच्छता अभियान<br>काळाची गरज<br>प्राहक संरक्षण कायदा<br>विषयक माहिती<br>मतदान जनजागृती<br>पर्यावरण संवर्धन<br>काळाची गरज<br>स्वामी विवेकानंद यांचे<br>विचर व आजचा तरूण<br>देनंदिन जीवनातील<br>आर्थिक व्यवस्थापन<br>आपत्ती व्यवस्थापन<br>दिव्यांगामधील विविध प्रकर                                                                                                                                                            | पाहुणे/सहमाग<br>गमन<br>प्राचार्य डॉ. जयप्रकाशजी दरगड<br>(दयानंद विज्ञान महा.लातूर)<br>सुर्शील सुर्यवंशी<br>सर्व शिबीरार्धी<br>प्रा. विशाल वर्मा<br>मा. श्यामसुंदर मानधना<br>(अशासकीय सदस्य, जिल्हा<br>शाहक संरबाण परिषद लातूर)<br>सर्व विद्यार्थी<br>प्रा. योगेश शर्मा<br>श्री प्रमोद बाकलीकर<br>(जिल्हा कार्यवाहक,धाराशिव)<br>प्रा.डॉ. ब्रिजमोहल दायमा<br>मा.सारेक उरस्मानी<br>(जि.आपत्ती व्यवस्थापन अधिकरी)                                                                                                                                                                        |
| शुक्रवार<br>दि. १९/१/२०१९<br>वेळ : दु. १.३०<br>येळवार<br>दि. १७/१/२०१९                     | कार्यक्रमाध्य<br>उपस्थिती                                         | (दयानंद विज्ञान<br>Ita डॉ. श्रीराम सोव<br>(प्राचार्य, दयानंद<br>मा. जनार्धन दि<br>(उपविमागीय अ<br>डॉ. राजाराम प<br>(वाणिज्य विमाग<br>डॉ. अंजली बुए<br>प्रा. सुभाष मोरे<br>सौ. शोभा काश<br>श्री राजकुमार<br>श्री अजित देश<br>श्री बस्वराज पै<br>(जनकल्याण दि<br>डॉ. अशोक पोग<br>डॉ. रमेश जोश<br>(उपाध्यक्ष, जनव<br>डॉ. श्रीराम सो                                                                                                                                                                                                                                                                                                                                                                                                                                                                                                                                                                                                                                                                                                                                                                                                                                                                                                                                                                                                                                                                                                                                                                                                                                                                                                                                                                                                                                                                                                                                                                                                                                                                                                                                                                                                                                                                                  | महा. लातूर)<br>इंके<br>वाणिज्य महा. लातूर)<br>इंधाते<br>धिकारी, औसा जि. लातूर)<br>ववार<br>प्रमुख<br>(प्रविक्षीका)<br>र (सनन्ववक)<br>तिनाथ राजे (सरपंच)<br>धोडके (उपसरपंच)<br>मुख (ज्ञामसेवक)<br>के<br>व्यांग पुनर्वसन केंद्र, नदीहत्तरंग<br>तदार (उपसरपंच, किल्लारी)<br>ति<br>हज्याज समिती महाराष्ट्र प्रांत,<br>ळंके                                                                                                                                                                                                                                                                                      |             | शुक्रवार<br>दि. ११/१/२०१९<br>शनिवार<br>दि. १२/१/२०१९<br>रविवार<br>दि. १३/१/२०१९<br>सोमवार                  | वेळ<br>स. १० वा.<br>चु. १.३० वा<br>सायं. ७ वा.<br>स. १ ते १:<br>चु. ३ वा.<br>सायं. ७ वा.<br>सायं. ७ वा.<br>सायं. ७ वा.                                                                                                                                                                                                                                                                                                                                                                                                                                                                                                                                                                              | कार्यक्रम/विषय<br>मौजे नदीहत्तरण देथे आ<br>उद्घाटन<br>युवकांसमोरील आव्हाने<br>श्रमदान<br>जामस्वच्छता अभियान<br>काळाची गरज<br>प्राहक संरक्षण कायदा<br>विषयक माहिती<br>मतदान जनजागृती<br>पर्यावरण संवर्धन<br>काळाची गरज<br>स्वामी विवेकानंद यांचे<br>विचार व आजचा तरूण<br>दैनंदिन जीवनातील<br>आर्थिक व्यवस्थापन<br>आपत्ती व्यवस्थापन<br>दिव्यांगामधील विविध प्रकार<br>व त्याची सविस्तर माहिती                                                                                                                                 | पाहुणे/सहमाग<br>गमन<br>प्राचार्य डॉ. जयप्रकाशजी दरगड<br>(दयानंद विज्ञान महा.लातूर)<br>सुशील सुर्यवंशी<br>सर्व शिबीरार्धी<br>प्रा. विशाल वर्मा<br>मा. श्यामसुंदर मानधना<br>(अगानकीय सदस्य, जिल्हा<br>ग्राहळ संरबण परिषद लातूर)<br>सर्व विद्यार्थी<br>प्रा. योगेश शर्मा<br>श्री प्रमोद बाकलीकर<br>(जिल्हा कार्यवाहक,धाराशिव)<br>प्रा.डॉ. ज्ञीरका दायमा<br>मा.साकेब उस्मानी<br>(जि.आपत्ती व्यवस्थापन अधिकरी)                                                                                                                                                                            |
| शुक्रवार<br>दि. १९/१/२०१९<br>वेळ : दु. १.३०<br>येळवार<br>दि. १७/१/२०१९                     | कार्यक्रमाध्य<br>उपस्थिती<br>समारोपक<br>कार्यक्रमाध्य             | (दयानंद विज्ञान<br>(प्रयानंद विज्ञान<br>(प्राचारं, दयानंद<br>मा. जनार्धन दि<br>(उपविमानीय अ<br>डॉ. राजाराम प<br>(वाणिज्य विमान<br>डॉ. अंजली बुउ<br>प्रा. सुभाष मोरे<br>सौ. शोभा काश<br>श्री राजकुमार<br>श्री अजित देश<br>श्री बरिवराज पी<br>(जनकल्याण दि<br>डॉ. उसोश जोश<br>(उपाध्यक्ष, जनव<br>(उपाध्यक्ष, जनव<br>ध्रा                                                                                                                                                                                                                                                                                                                                                                                                                                                                                                                                                                                                                                                                                                                                                                                                                                                                                                                                                                                                                                                                                                                                                                                                                                                                                                                                                                                                                                                                                                                                                                                                                                                                                                                                                                                                                                                                                            | महा. लातूर)<br>इंके<br>वाणिज्य महा. लातूर)<br>देघोते<br>पिकरी, औसा जि. लातूर)<br>पार<br>(समन्वयक)<br>रीति (पर्यवेक्षीका)<br>(समन्वयक)<br>रीनाथ राजे (सरपंच)<br>घोडके (उपसरपंच)<br>मुख (ज्ञानसेवक)<br>के<br>व्यांग पुनर्वसन केंद्र, नदीहत्तरग<br>तदार (उपसरपंच, किल्लारी)<br>ति<br>मि ह्ल्याण समिती महाराष्ट्र प्रांत)<br>क्रंके<br>वाणिज्य महा.लातूर)                                                                                                                                                                                                                                                      |             | शुक्रवार<br>दि. ११/१/२०१९<br>शनिवार<br>दि. १२/१/२०१९<br>रविवार<br>दि. १३/१/२०१९<br>सोमवार                  | वेळ<br>स. १० वा.<br>चु. १.३० वा<br>सायं. ७ वा.<br>स. १ ते १:<br>चु. ३ वा.<br>सायं. ७ वा.<br>सायं. ७ वा.<br>सायं. ७ वा.                                                                                                                                                                                                                                                                                                                                                                                                                                                                                                                                                                              | कार्यक्रम/विषय<br>मौजे नदीहत्तरण देथे आ<br>उद्घाटन<br>युवकांसमोरील आव्हाने<br>श्रमदान<br>ग्रासरुचछता अभियान<br>काळाची गरज<br>ग्राहक संरक्षण कायदा<br>विषयक माहिती<br>मतदान जनजागृती<br>पर्यावरण संवर्धन<br>काळाची गरज<br>रवामी विवेकानंद यांचे<br>विचार व आजचा तरूण<br>दैनंदिन जीवनातील<br>आर्थिक व्यवस्थापन<br>आर्था व्यवस्थापन<br>दाव्यांगामधील विविध प्रकार<br>व त्याची सविस्तर माहिती<br>काळाची गरज                                                                                                                     | पाहुणे/राहमाग<br>गमन<br>प्राचार्य डॉ. जयप्रकाशजी दरगड<br>(दयानंद विज्ञान महा.लातूर)<br>सुशील सुर्यवंशी<br>सर्व शिबीरार्थी<br>प्रा. विशाल वर्मा<br>मा. श्यामसुंदर मानधना<br>(उशासकीय सदस्य, जिल्हा<br>गाहक संरक्षण परिषद लातूर)<br>सर्व विद्यार्थी<br>प्रा. योगेश शर्मा<br>श्री प्रमोद बाकलीकर<br>(जिल्हा कार्यवाहक,धाराशिय)<br>प्रा.डॉ. ब्रिजनोहन दायमा<br>प्रा.डॉ. स्रोरिका दायमा<br>मा.साकेब उरस्मानी<br>(जि.आपत्ती व्यवस्यापन अधिकरी)<br>मा. सुरेशदादा पाटील                                                                                                                      |
| शुक्रवार<br>दि. १९/१/२०१९<br>वेळ : दु. १.३०<br>गुरूवार<br>दि. १७/१/२०१९<br>वेळ : दु. १२.३० | कार्यक्रमाध्य<br>उपस्थिती<br>समारोपक                              | (दयानंद विज्ञान<br>(प्रयानंद विज्ञान<br>(प्राचार्य, दयानंद<br>मा. जनार्धन दि<br>(उपविभागीय अ<br>डॉ. राजाराम प<br>(वाणिज्य विभाग<br>डॉ. अंजली बुप<br>प्रा. सुभाष मोरे<br>सौ. शोभा काश<br>श्री राजकुमार<br>श्री वाप्तकृत्याप<br>श्री बस्वराज पै<br>(जनकल्याण दि<br>उजाध्यक्ष, जनव<br>(उपाध्यक्ष, जनव<br>(उपाध्यक्ष, जनव<br>(प्राचर्य, श्रीराम सो<br>(प्राचर्य, दयानंद<br>मा. श्री राजकु                                                                                                                                                                                                                                                                                                                                                                                                                                                                                                                                                                                                                                                                                                                                                                                                                                                                                                                                                                                                                                                                                                                                                                                                                                                                                                                                                                                                                                                                                                                                                                                                                                                                                                                                                                                                                             | महा. लातूर)<br>इंके<br>वाणिज्य महा. लातूर)<br>भेघाते<br>विकारी, औसा जि. लातूर)<br>पवार ( प्रमुख)<br>रांडे (पर्यवेक्षीका)<br>: (समन्वयक)<br>तिनाथ राजे (सरपंच)<br>घोडके (उपसरपंच)<br>मुख (यानसेवक)<br>के<br>व्याग पुनर्वसन केंद्र, नदीहत्तरग<br>तदार (उपसरपंच, किल्लारी)<br>हिल्याण समिती महाराष्ट्र प्रांत)<br>ळंके<br>वीणिज्य महा.लातूर)<br>मार मुक्कायार                                                                                                                                                                                                                                                 |             | शुक्रवार<br>दि. ११/१/२०१९<br>शनिवार<br>दि. १२/१/२०१९<br>रविवार<br>दि. १३/१/२०१९<br>सोमवार                  | वेळ<br>स. १० वा.<br>चु. १.३० वा<br>सायं. ७ वा.<br>स. १ ते १:<br>चु. ३ वा.<br>सायं. ७ वा.<br>सायं. ७ वा.<br>सायं. ७ वा.                                                                                                                                                                                                                                                                                                                                                                                                                                                                                                                                                                              | कार्यक्रम/विषय<br>मौजे नदीहत्तरगा देथे आ<br>उद्घाटन<br>युवकांसमोरील आव्हाने<br>श्रमदान<br>ग्रामस्वच्छता अभियान<br>काळाची गरज<br>ग्राहक संरक्षण कायदा<br>विषयक माहिती<br>मतदान जनजागृती<br>पर्यावरण संवर्धन<br>काळाची गरज<br>स्वामी विवेकानंद यांचे<br>विचार व आजचा तरूण<br>देनंदिन जीवनातील<br>आर्थिक व्यवस्थापन<br>आर्थती व्यवस्थापन<br>आर्थती त्यवस्थापन<br>दिव्यांगामधील विविध प्रकार<br>व त्याची सविस्तर माहिती<br>काळाची गरज<br>सामाजिक माध्यमे                                                                        | पाहुणे/राहमाग<br>गमन<br>प्राचार्य डॉ. जयप्रकाशजी दरगड<br>(दयानंद विज्ञान महा.लातूर)<br>सुशील सुर्यवंशी<br>सर्व शिबीरार्था<br>प्रा. विशाल वर्मा<br>मा. श्यामसुंदर मानधना<br>(अलातकीव सदस्य, जिल्हा<br>ग्राहक संरखण परिषद लातूर)<br>सर्व विद्यार्थी<br>प्रा. योगेश शर्मा<br>श्री प्रमोद बाकलीकर<br>(जिल्हा कार्यवाहक,धाराशिव)<br>प्रा.डॉ. सिजनोहन दायमा<br>प्रा.डॉ. सारिका दायमा<br>मा.साकेब उस्मानी<br>(जि.आपत्ती य्वसम्यापन अधिकरी)<br>मा. सुरेशदादा पाटील                                                                                                                           |
| शुक्रवार<br>दि. १९/१/२०१९<br>वेळ : दु. १.३०<br>गुरूवार<br>दि. १७/१/२०१९<br>वेळ : दु. १२.३० | कार्यक्रमाध्य<br>उपस्थिती<br>समारोपक<br>कार्यक्रमाध्य             | (दयानंद विज्ञान<br>(प्रयानंद विज्ञान<br>(प्राचारं, दयानंद<br>मा. जनार्धन दि<br>(उपविमानीय अ<br>डॉ. राजाराम प<br>(वाणिज्य विमान<br>डॉ. अंजली बुउ<br>प्रा. सुभाष मोरे<br>सौ. शोभा काश<br>श्री राजकुमार<br>श्री अजित देश<br>श्री बरिवराज पी<br>(जनकल्याण दि<br>डॉ. उसोश जोश<br>(उपाध्यक्ष, जनव<br>(उपाध्यक्ष, जनव<br>ध्रा                                                                                                                                                                                                                                                                                                                                                                                                                                                                                                                                                                                                                                                                                                                                                                                                                                                                                                                                                                                                                                                                                                                                                                                                                                                                                                                                                                                                                                                                                                                                                                                                                                                                                                                                                                                                                                                                                            | महा. लातूर)<br>इंके<br>वाणिज्य महा. लातूर)<br>भेघाते<br>विकारी, औसा जि. लातूर)<br>पवार<br>प्रमुख<br>प्रमुख<br>रा समन्वयक)<br>तिनाथ राजे (सरपंच)<br>घोडके (उपसरपंच)<br>मुख (आमसेवक)<br>के<br>व्यांग पुनर्वसन कॅंद्र, नदीहत्तरग<br>तदार (उपसरपंच, किल्लारी)<br>मि<br>हत्याप समिती महाराष्ट्र प्रांत)<br>के<br>वाणिज्य महा.लातूर)<br>मार मुक्कावार<br>कारी, निलंगा)                                                                                                                                                                                                                                           |             | शुक्रवार<br>दि. ११/१/२०१९<br>शनिवार<br>दि. १२/१/२०१९<br>रविवार<br>दि. १३/१/२०१९<br>सोमवार                  | वेळ<br>स. १० वा.<br>चु. १.३० वा<br>सायं. ७ वा.<br>स. ९ ते १:<br>वु. ३ वा.<br>स. ९ ते १२<br>वु. ३ वा.<br>सायं. ७ वा.<br>स. १ ते १२<br>वु. ३ वा.                                                                                                                                                                                                                                                                                                                                                                                                                                                                                                                                                      | कार्यक्रम।विषय<br>मौजे नदीहत्तरण देथे आ<br>उद्घाटन<br>युवकांसमोरील आव्हाने<br>श्रमदान<br>प्रामरचरछता अभियान<br>काळावी गरज<br>प्राहक संरक्षण कायदा<br>विषयक माहिती<br>मतदान जनजागृती<br>पर्यातरण संवर्धन<br>काळावी गरज<br>स्वामी वितेकांद यांचे<br>विचार व आजचा तरूण<br>देवांदिन जीवनातील<br>आर्थिक व्यवस्थापन<br>आर्थिक व्यवस्थापन<br>दिव्यांगामधील विविध प्रकार<br>व त्याची सविस्तर माहिती<br>काळाची गरज<br>सामाजिक माध्यमे<br>व तरूण                                                                                      | पाहुणे/राहमाग<br>गमन<br>प्राचार्य डॉ. जयप्रकाशजी दरगड<br>(दयानंद विज्ञान महा.लातूर)<br>सुशील सुर्यवंशी<br>सर्व शिबीरार्थी<br>प्रा. विशाल वर्मा<br>मा. श्यामसुंदर मानधना<br>(उशासकीय सदस्य, जिल्हा<br>गाहक संरक्षण परिषद लातूर)<br>सर्व विद्यार्थी<br>प्रा. योगेश शर्मा<br>श्री प्रमोद बाकलीकर<br>(जिल्हा कार्यवाहक,धाराशिय)<br>प्रा.डॉ. ब्रिजनोहन दायमा<br>प्रा.डॉ. स्रोरिका दायमा<br>मा.साकेब उरस्मानी<br>(जि.आपत्ती व्यवस्यापन अधिकरी)<br>मा. सुरेशदादा पाटील                                                                                                                      |
| शुक्रवार<br>दि. ११/१/२०१९<br>वेळ : दु. १.३०<br>गुरूवार<br>दि. १७/१/२०१९<br>वेळ : दु. १२.३० | कार्यक्रमाध्य<br>उपस्थिती<br>समारोपक<br>कार्यक्रमाध्य             | (दयानंद विज्ञान<br>(प्रयानंद विज्ञान<br>(प्राचारं, दयानंद<br>मा. जनार्धन दि<br>(उपविमानीय अ<br>उप्तिमानीय अ<br>उप्तिमानीय अ<br>र्डा. रांजाराम प<br>(वाणिज्य विमान<br>अी राजकुमार<br>श्री वार्जिक्यमार<br>श्री वर्जिक्यपाप दि<br>उपाध्यक्ष, जनव<br>उपाध्यक्ष, जनव<br>(उपाध्यक्ष, जनव<br>ध्रा. श्रीराम सौ<br>(प्राचार्व, दयानंद<br>मा. श्री राजनुकु<br>(जटविकास अधि<br>डॉ. राजाराम प<br>(वाणिज्य विमान)                                                                                                                                                                                                                                                                                                                                                                                                                                                                                                                                                                                                                                                                                                                                                                                                                                                                                                                                                                                                                                                                                                                                                                                                                                                                                                                                                                                                                                                                                                                                                                                                                                                                                                                                                                                                             | महा. लातूर)<br>इंके<br>वाणिज्य महा. लातूर)<br>देघोते<br>पिकरी, औसा जि. लातूर)<br>पार<br>(समन्वयक)<br>रिपाथ राजे (सरपंच)<br>धोडके (उपसरपंच)<br>मुख (ज्ञानसेवक)<br>के<br>व्याग पुनर्वसन केंद्र, नदीहत्तरग<br>तदार (उपसरपंच, किल्लारी)<br>ति<br>म<br>के<br>व्याग समिती महाराष्ट्र प्रांत)<br>के<br>वाणिज्य महा.लातूर)<br>मार मुक्कावार<br>कारी, निलंगा)<br>वारा                                                                                                                                                                                                                                               |             | शुक्रवार<br>दि. ११/१/२०१९<br>शनिवार<br>दि. १२/१/२०१९<br>रविवार<br>दि. १३/१/२०१९<br>सोमवार                  | वेळ<br>स. १० वा.<br>चु. १.३० वा<br>सायं. ७ वा.<br>स. ९ ते १:<br>वु. ३ वा.<br>स. ९ ते १२<br>वु. ३ वा.<br>सायं. ७ वा.<br>स. १ ते १२<br>वु. ३ वा.                                                                                                                                                                                                                                                                                                                                                                                                                                                                                                                                                      | कार्यक्रम।विषय<br>मौजे नदीहत्तरण देथे आ<br>उद्घाटन<br>युवकांसगोरील आव्हाने<br>श्रमदान<br>प्रामरचरछता अभियान<br>काळाची गरज<br>प्राहक संरक्षण कायदा<br>विषयक माहिती<br>मतदान जनजागृती<br>पर्यावरण संवर्धन<br>काळाची गरज<br>स्वामी विवेकानंद यांचे<br>विचार व आजचा तरूण<br>देनंदिन जीवनातील<br>आर्थिक व्यवस्थापन<br>आपत्ती व्यवस्थापन<br>आपत्ती व्यवस्थापन<br>आपत्ती व्यवस्थापन<br>दव्यांगामधील विविध प्रकार<br>व त्यांची सविस्तर माहिती<br>काळाची गरज<br>सामाजिक माध्यमे<br>व तरूण                                            | पाहुणे/रह्माग<br>गमन<br>प्राचार्य डॉ. जयप्रकाशजी दरगड<br>(दयानंद विज्ञान महा.लातूर)<br>सुशील सुर्यवंशी<br>सर्व शिबीरार्थी<br>प्रा. विशाल वर्मा<br>मा. श्यामसुंदर मानधना<br>(अशासकीय सदस्य, जिल्हा<br>ग्राहक रांखण परिषद लातूर)<br>सर्व विद्यार्थी<br>प्रा. योगेश शर्मा<br>श्री प्रमोद बाकलीकर<br>(जिल्हा कार्यवाहक,धाराशिव)<br>प्रा.डॉ. ब्रिजिनोहन दायमा<br>मा.डॉ. सारिका दायमा<br>मा.साठेब उस्मानी<br>(जि.जापली व्यस्स्याज अधिकरी)<br>मा. सुरेशदादा पाटील<br>श्री श्रीकृष्ण पाटील<br>(तालुका संघयालक,मूम)                                                                           |
| शुक्रवार<br>दि. ११/१/२०१९<br>वेळ : दु. १.३०<br>गुरूवार<br>दि. १७/१/२०१९<br>वेळ : दु. १२.३० | कार्यक्रमाध्य<br>उपस्थिती<br>समारोपक<br>कार्यक्रमाध्य             | (दयानंद विज्ञान<br>(प्रयानंद विज्ञान<br>(प्राचार्य, दयानंद<br>मा. जनार्धन दि<br>(उपविभागीय अ<br>डॉ. राजाराम प<br>(वाणिज्य विभाग)<br>डॉ. अंजली बुप<br>प्रा. सुभाष मोरे<br>सौ. शोभा काश<br>श्री राजकुमार<br>श्री अजित देश<br>श्री बस्वराज पै<br>(जनकल्याण दि.<br>डॉ. रमेश जोश<br>(उपाध्यक्ष, जनव<br>(उपाध्यक्ष, जनव<br>(प्राचर्य, दयानंद, अ)<br>(प्राचर्य, दयानंद, आ)<br>(प्राचर्य, दयानंद, आ)<br>(प्राचर्य, दयानंद, आ)<br>(प्राचर्य, व्यानंद, व्यानंद, व्यानंद, आ)<br>(प्राचर्य, व्यानंद, व्यानं | महा. लातूर)<br>इंके<br>वाणिज्य महा. लातूर)<br>वेघाते<br>विकारी, औसा जि. लातूर)<br>पायुर<br>प्रापुर्खा<br>रा समन्वयक)<br>तिनाथ राजे (सरपंच)<br>घो डके (उपसरपंच)<br>मुख (उपसरपंच)<br>मुख (उपसरपंच)<br>मुख (उपसरपंच)<br>मुख (उपसरपंच)<br>ते<br>त्वाप (उपसरपंच, किल्लारी)<br>हि<br>हल्याण समिती महाराष्ट्र प्रांत,<br>ळंके<br>वाण्ज्य महा.लातूर)<br>मार मुक्कावार<br>कारी, निलंगा)<br>मार<br>प्रमुख)<br>र चल्हाण                                                                                                                                                                                               |             | शुक्रवार<br>दि. ११/१/२०१९<br>शनिवार<br>दि. १२/१/२०१९<br>रविवार<br>दि. १३/१/२०१९<br>सोमवार                  | वेळ<br>स. १० वा.<br>चु. १.३० वा<br>सायं. ७ वा.<br>स. ९ ते १:<br>दु. ३ वा.<br>सायं. ७ वा.<br>सायं. ७ वा.<br>स. १ ते १२<br>दु. ३ वा.<br>स. १ ते १२<br>दु. ३ वा.                                                                                                                                                                                                                                                                                                                                                                                                                                                                                                                                       | कार्यक्रम/विषय<br>मौजे नदीहत्तरण देथे आ<br>उद्घाटन<br>युवकांसमोरील आव्हाने<br>श्रमदान<br>जामस्वच्छता अभियान<br>काळाची गरज<br>प्राहक संरक्षण कायदा<br>विषयक माहिती<br>मतदान जनजागृती<br>पर्यावरण संवर्धन<br>काळाची गरज<br>स्वामी विवेकानंद यांचे<br>विचर व आजचा तरूण<br>देनंदिन जीवनातील<br>आर्थिक व्यवस्थापन<br>आपत्ती व्यवस्थापन<br>आपत्ती व्यवस्थापन<br>दत्यांगामधील विविध प्रकार<br>व त्याची सविस्तर माहिती<br>काळाची गरज<br>सामाजिक माध्यमे<br>व तरूण<br>अंधन्नद्धा निर्मुलन<br>(जादुटोना)                              | पाहुणे/राहमाग<br>गमन<br>प्राचार्य डॉ. जयप्रकाशजी दरगड<br>(दयानंद विज्ञान महा.लातूर)<br>सुशील सुर्यवंशी<br>सर्व शिबीरार्थी<br>प्रा. विशाल वर्मा<br>मा. श्यामसुंदर मानधना<br>(अशासकीय सदस्य, जिल्हा<br>ग्राहक रांदवण परिषद लातूर)<br>सर्व विद्यार्थी<br>प्रा. योगेश शर्मा<br>श्री प्रमोद बाकलीकर<br>(जिल्हा कार्यवाहक,धाराशिव)<br>प्रा.डॉ. ब्रिजिमोहन दायमा<br>मा.डॉ. सारिका दायमा<br>मा.साठेब उरुमानी<br>(जि.जापत्वी व्यरस्थान अधिकरी)<br>मा. सुरेशदादा पाटील<br>(तालुका संघयालक,मूम)<br>मा. माधव बावगे                                                                               |
| शुक्रवार<br>दि. ११/१/२०१९<br>वेळ : दु. १.३०<br>गुरूवार<br>दि. १७/१/२०१९<br>वेळ : दु. १२.३० | कार्यक्रमाध्य<br>उपस्थिती<br>समारोपक<br>कार्यक्रमाध्य             | (दयानंद विज्ञान<br>(दयानंद विज्ञान :<br>(प्राचार्य, दयानंद<br>मा. जनार्धन दि<br>(प्राचार्य, दयानंद<br>मा. जनार्धन दि<br>(उपविभागीय अ<br>खॉ. राजाराम प<br>(वाणिज्य विभाग<br>खॉ. अंजली बुप<br>प्रा. सुभाष मोरे<br>सी. शोभा काश<br>श्री राजकुमार<br>श्री वस्वराज ये<br>(जनकल्याण दि<br>खॉ. अशोक पोभ<br>(उपाध्यक्ष, जनव<br>(उपाध्यक्ष, जनव<br>द्याद्यक्ष, जनव<br>(प्राव्यर्व, द्यानंद<br>मा. श्री राजनुम<br>(याविज्य विभाग<br>खॉ. राजाराम प<br>(वाणिज्य विमाग<br>खॉ. अंवुरुशकुमा<br>(प्रमारी, वियावी                                                                                                                                                                                                                                                                                                                                                                                                                                                                                                                                                                                                                                                                                                                                                                                                                                                                                                                                                                                                                                                                                                                                                                                                                                                                                                                                                                                                                                                                                                                                                                                                                                                                                                                  | महा. लातूर)<br>इंके<br>वाणिज्य महा. लातूर)<br>भेघाते<br>विकारी, औसा जि. लातूर)<br>पवार<br>प्रमुख<br>(या प्रमुख)<br>रेखे (पर्ववेक्षीका)<br>रेखि<br>(समन्वयक)<br>तिनाथ राजे (सरपंच)<br>घोडके (उपसरपंच)<br>पुख (ज्रामसरपंच, किल्ला)<br>पुख (ज्रामसरपंच, किल्ला)<br>पुख (ज्रामसरपंच, किल्ला)<br>पुख (ज्रामसरपंच, किल्ला)<br>के<br>वाणिज्य महा.लातूर)<br>मार मुक्कावार<br>कारी, निलंगा)<br>वार<br>क्रिय, निलंगा)<br>वार<br>क्रम्या नेहळ)                                                                                                                                                                        |             | शुक्रवार<br>दि. ११/१/२०१९<br>शनिवार<br>दि. १२/१/२०१९<br>रविवार<br>दि. १३/१/२०१९<br>सोमवार<br>दि. १४/१/२०१९ | वेळ<br>स. १० वा.<br>चु. १.३० वा<br>सायं. ७ वा.<br>स. ९ ते १:<br>चु. ३ वा.<br>सायं. ७ वा.<br>स. ९ ते १२<br>चु. ३ वा.<br>सायं. ७ वा.<br>स. १ ते १२<br>चु. ३ वा.                                                                                                                                                                                                                                                                                                                                                                                                                                                                                                                                       | कार्यक्रम/विषय<br>मौजे नदीहत्तरण देथे आ<br>उद्घाटन<br>युवकांसमोरील आव्हाने<br>श्रमदान<br>ग्रामस्वच्छता अभियान<br>काळाची गरज<br>ग्राहक संरक्षण कायदा<br>विषयक माहिती<br>मतदान जनजागृती<br>पर्यावरण संवर्धन<br>काळाची गरज<br>स्वामी विवेकानंद यांचे<br>विचार व आजचा तरूण<br>देनंदिन जीवनातील<br>आर्थिक व्यवस्थापन<br>आर्थात व्यवस्थापन<br>आर्थात व्यवस्थापन<br>आर्थात व्यवस्थापन<br>संवाया सविस्तर माहिती<br>काळाची गरज<br>सामाजिक माध्यमे<br>व तरूण<br>आंधब्रद्धा निर्मुलन<br>(जादुटोना)<br>मोफत दंत तपासणी व<br>उपचार शिबीर | पाहुणे/सहमाग<br>गमन<br>प्राचार्य डॉ. जयप्रकाशजी दरुगड<br>(दयानंद विज्ञान महा.लातूर)<br>सुशील सुर्यवंशी<br>सर्व शिबीरार्थी<br>प्रा. विशाल वर्मा<br>मा. श्यामसुंदर मानधना<br>(उगातकीय सदस्य, जिल्हा<br>ग्राहक संरक्षण परिषद लातूर)<br>सर्व विद्यार्थी<br>प्रा. योगेश शर्मा<br>श्री प्रमोद बाकलीकर<br>(जिल्हा कार्यवाहक,धाराशिव)<br>प्रा.डॉ. सिजनोहन दायमा<br>प्रा.डॉ. सारिका दायमा<br>मा.साकेब उस्मानी<br>(जि.आपत्ती व्यवस्थापन अधिकरी)<br>मा. सुरेशदादा पाटील<br>श्री श्रीकृष्ण पाटील<br>(तालुका संघयालक,मून)<br>मा. माधव बावगे<br>MIT, लातूर                                         |
| शुक्रवार<br>दि. ११/१/२०१९<br>वेळ : दु. १.३०<br>गुरूवार<br>दि. १७/१/२०१९<br>वेळ : दु. १२.३० | कार्यक्रमाध्य<br>उपस्थिती<br>समारोपक<br>कार्यक्रमाध्य             | (दयानंद विज्ञान<br>(दयानंद विज्ञान :<br>(प्राचार्य, दयानंद<br>मा. जनार्धन दि<br>(प्राचार्य, दयानंद<br>मा. जनार्धन दि<br>(उपविमागोय अ<br>डॉ. अंजली बुप<br>प्रा. सुभाष मोरे<br>सौ. शोभा काश<br>श्री राजकुमार<br>श्री अजित देश<br>श्री बस्वरएज पै<br>(जनकल्याण दि<br>डॉ. स्मेश जोश<br>(उपाध्यक्ष, जनद<br>डॉ. श्रीराम सो<br>(प्राचार्य, दयानंद 1<br>मा. श्री राजकुम<br>(प्राचीज्य विमाग<br>डॉ. राजाराम प<br>(वाणिज्य विमाग<br>डॉ. अंकुशकुमा<br>(प्रमाने, विद्यार्धी<br>प्रा. प्रमु कोरे (1)                                                                                                                                                                                                                                                                                                                                                                                                                                                                                                                                                                                                                                                                                                                                                                                                                                                                                                                                                                                                                                                                                                                                                                                                                                                                                                                                                                                                                                                                                                                                                                                                                                                                                                                           | महा. लातूर)<br>इंके<br>द वाणिज्य महा. लातूर)<br>वेघाते<br>विकारी, औसा जि. लातूर)<br>ववार<br>प्रमुख<br>(प्रावेक्षीका)<br>दे (पर्यवेक्षीका)<br>दे (पर्यवेक्षीका)<br>दे (पर्यवेक्षीका)<br>दे (पर्यवेक्षीका)<br>दे (पर्यवेक्षीका)<br>दे (प्रमत्पंच)<br>मुख (ज्ञानस्वेक)<br>के<br>व्यांग पुनर्वसन केंद्र, नदीहत्तरग<br>तदार (उपसरपंच)<br>मुख (ज्ञानस्वेक)<br>के<br>व्यांग पुनर्वसन केंद्र, नदीहत्तरग<br>तदार (उपसरपंच, किल्लारी)<br>मि<br>हल्याण समिती महाराष्ट्र प्रांत,<br>ळंके<br>वाणिज्य महा.लातूर)<br>मार मुक्कावार<br>कारी, निलंगा)<br>ववार<br>प्रमुख्य)<br>द चढ्याणा<br>कल्याण नंडळ)<br>मशासकीय अधिकारी) |             | शुक्रवार<br>दि. ११/१/२०१९<br>शनिवार<br>दि. १२/१/२०१९<br>रविवार<br>दि. १३/१/२०१९<br>सोमवार<br>दि. १४/१/२०१९ | वेळ<br>स. १० वा.<br>चु. १.३० वा<br>सायं. ७ वा.<br>स. १ ते १२<br>दु. ३ वा.<br>सायं. ७ वा.<br>सायं. ७ वा.<br>स. १ ते १२<br>दु. ३ वा.<br>सायं. ७ वा.<br>स. १ ते १२<br>दु. ३ वा.                                                                                                                                                                                                                                                                                                                                                                                                                                                                                                                        | कार्यक्रम।विषय<br>मौजे नदीहत्तरण देथे आ<br>उद्घाटन<br>युवकांसमोरील आव्हाने<br>श्रमदान<br>प्रामरचच्छता अभियान<br>काळाची गरज<br>ग्राहक संरक्षण कायदा<br>विषयक माहिती<br>मतदान जनजागृती<br>पर्यादयण संवर्धन<br>काळाची गरज<br>स्वामी विवेकानंद यांचे<br>विचार व आजचा तरूण<br>हैनंदिन जीवनातील<br>आपत्ती व्यवस्थापन<br>आपत्ती व्यवस्थापन<br>दायांगामधील विविध प्रक्षर<br>व त्याची सविस्तर माहिती<br>काळाची गरज<br>सामाजिक माध्यमे<br>व तरूण<br>अंधश्रद्धा निर्मुलन<br>(जादुटोना)                                                 | पाहुणे/सहमाग<br>गमन<br>प्राचार्य डॉ. जयप्रकाशजी दरगड<br>(दयानंद विज्ञान महा.लातूर)<br>सुशील सुर्यवंशी<br>सर्व शिबीरार्थी<br>प्रा. विशाल वर्मा<br>मा. श्रयामसुंदर मानधना<br>(अशानवीय सदस्य, जिल्हा<br>ग्राहक संरक्षण परिषद लातूर)<br>सर्व विद्यार्थी<br>प्रा. योगेश शर्मा<br>श्री प्रमोद बाकलीकर<br>(जिल्हा कार्यवाहक,प्राराशिव)<br>प्रा.डॉ. बिजनोहन दायमा<br>प्रा.डॉ. सारिका दायमा<br>मा.साठेब उरस्मानी<br>(जि.जापत्ती व्यवस्यान अधिमवी)<br>मा. सुरेशदादा पाटील<br>(तालुका संपयालक,मूम)<br>मा. माधव बावगे<br>MIT, लातूर<br>डॉ. संदिप जगदाळे                                          |
| शुक्रवार<br>दि. ११/१/२०१९<br>वेळ : दु. १.३०<br>गुरूवार<br>दि. १७/१/२०१९<br>वेळ : दु. १२.३० | कार्यक्रमाध्य<br>उपस्थिती<br>समारोपक<br>कार्यक्रमाध्य<br>उपस्थिती | (दयानंद विज्ञान<br>(दयानंद विज्ञान<br>(प्राचार्य, दयानंद<br>मा. जनार्धन दि<br>(प्राचार्य, दयानंद<br>मा. जनार्धन दि<br>(उपविमागीय अ<br>डॉ. अंजली बुए<br>प्रा. सुभाष मोरे<br>सौ. शोभा काश<br>श्री राजकुमार<br>श्री अजित देश<br>श्री बस्पराज पै<br>(जनकल्याण दि<br>डॉ. रमेश जोश<br>(जावर्य, जनन<br>(प्राचार्य, वानंद<br>सा. श्री राजकुम<br>(प्राचार्य, दयानंद<br>मा. श्री राजकुम<br>(प्राचार्य, वानंद<br>सा. श्री राजकुम<br>(प्राचितकास अधि<br>डॉ. राजाराम प<br>(वाणिज्य विमान<br>डॉ. अंकुशकुमा<br>(प्रमारी, विद्यार्धी<br>प्रा. प्रभु कोरे ()<br>प्रा. विष्णूपांत देव                                                                                                                                                                                                                                                                                                                                                                                                                                                                                                                                                                                                                                                                                                                                                                                                                                                                                                                                                                                                                                                                                                                                                                                                                                                                                                                                                                                                                                       | महा. लातूर)<br>इंके<br>द वाणिज्य महा. लातूर)<br>देधेत<br>विकारी, औसा जि. लातूर)<br>वयार<br>प्रमुख<br>(प्रयविक्षीका)<br>द (पर्यवेक्षीका)<br>द (पर्यवेक्षीका)<br>द (पर्यवेक्षीका)<br>द (पर्यवक्षी)<br>द (पर्यवक्षी)<br>द (पर्यवक्षी)<br>द (पर्यवक्षी)<br>द (पर्यवक्षी)<br>द (पर्यवक्षी)<br>द (पर्यवक्षी)<br>द (पर्यवक्षी)<br>द (पर्यवक्षी)<br>द प्रसरपंच, किल्लारी)<br>तथार<br>प्रमुख<br>विलंजा)<br>वयार<br>प्रमुख)<br>द चढ्राण<br>कल्याण संडळ)<br>काशास्त्रमीय अधिकरी)<br>दे                                                                                                                                |             | शुक्रवार<br>दि. ११/१/२०१९<br>शनिवार<br>दि. १२/१/२०१९<br>रविवार<br>दि. १३/१/२०१९<br>सोमवार<br>दि. १४/१/२०१९ | वेळ<br>स. १० वा.<br>चु. १.३० वा<br>सायं. ७ वा.<br>स. १ ते १२<br>दु. ३ वा.<br>सायं. ७ वा.<br>सायं. ७ वा.<br>स. १ ते १२<br>दु. ३ वा.<br>सायं. ७ वा.<br>स. १ ते १२<br>दु. ३ वा.                                                                                                                                                                                                                                                                                                                                                                                                                                                                                                                        | कार्यक्रम/विषय<br>मौजे नदीहत्तरण देथे आ<br>उद्घाटन<br>युवकांसमोरील आव्हाने<br>श्रमदान<br>जामस्वच्छता अभियान<br>काळाची गरज<br>प्राहक संरक्षण कायदा<br>विषयक माहिती<br>मतदान जनजागृती<br>पर्यावरण संवर्धन<br>काळाची गरज<br>स्वामी विवेकानंद यांचे<br>विचर व आजचा तरुण<br>देनंदिन जीवनातील<br>आर्थिक व्यवस्थापन<br>दिव्यांगामधील विविध प्रकार<br>व त्याची सविस्तर माहिती<br>काळाची गरज<br>सामाजिक माध्यमे<br>व तरुण<br>अंधश्रद्धा निर्मुलन<br>(जादुटोना)<br>मोफत दंत तपासणी व<br>उपचार शिबीद                                   | पाहुणे/रहहमाग<br>गमन<br>प्राचार्य डॉ. जयप्रकाशजी दरग<br>(दयानंद विज्ञान महा.लातूर)<br>सुशील सुर्यवंशी<br>सर्व शिबीरार्थी<br>प्रा. विशाल वर्मा<br>मा. श्यामसुंदर मानधना<br>(अशासकीय सदस्य, जिल्हा<br>ग्राहक रांदवण परिषद लातूर)<br>सर्व विद्यार्थी<br>प्रा. योगेश शर्मा<br>श्री प्रमोद बाकलीकर<br>(जिल्हा कार्यवाहक, धाराशिव)<br>प्रा. डॉ. ब्रिजिमोहन दायमा<br>मा.डॉ. सारिका दायमा<br>मा.डॉ. सारिका दायमा<br>मा.साठेब उस्मानी<br>(जि.आपली क्यस्थापन अधिकरी)<br>मा. सुरेशदादा पाटील<br>(तालुका संघयालक,मूम)<br>मा. माधव बावगे<br>MIT, लातूर<br>डॉ. संदिप जगदाळे<br>प्रा. मनिषा आप्टेकर |
| शुक्रवार<br>दि. ११/१/२०१९<br>वेळ : दु. १.३०<br>गुरूवार<br>दि. १७/१/२०१९<br>वेळ : दु. १२.३० | कार्यक्रमाध्य<br>उपस्थिती<br>समारोपक<br>कार्यक्रमाध्य             | (दयानंद विज्ञान<br>(प्रयानंद विज्ञान<br>(प्राचारं, दयानंद<br>मा. जनार्धन दि<br>(उपविमानीय अ<br>खॉ. राजाराम प<br>(याणिज्य विमान)<br>खॉ. अंजली बुप<br>प्रा. सुभाष मोरे<br>सौ. शोभा काश<br>श्री राजकुमार<br>श्री अजित देश<br>श्री बस्वराज पै<br>(जनकल्याण दि.<br>अंगे स्पेश जोश<br>(उपाध्यक्ष, जनव<br>डॉ. रमेश जोश<br>(उपाध्यक्ष, जनव<br>खॉ. श्रीराम सो<br>(प्राचार्द, दयानंद, अ<br>स्रा. श्री राजकुम<br>(रावणिज्य विमान)<br>इ. अंकुशकुमा<br>(प्रमारं, विद्यार्धी<br>प्रा. प्रभु को रे (<br>प्रा. विष्णूपंत वे                                                                                                                                                                                                                                                                                                                                                                                                                                                                                                                                                                                                                                                                                                                                                                                                                                                                                                                                                                                                                                                                                                                                                                                                                                                                                                                                                                                                                                                                                                                                                                                                                                                                                                       | महा. लातूर)<br>इंके<br>द वाणिज्य महा. लातूर)<br>वेघाते<br>विकारी, औसा जि. लातूर)<br>ववार<br>प्रमुख<br>(प्रावेक्षीका)<br>दे (पर्यवेक्षीका)<br>दे (पर्यवेक्षीका)<br>दे (पर्यवेक्षीका)<br>दे (पर्यवेक्षीका)<br>दे (पर्यवेक्षीका)<br>दे (प्रमत्पंच)<br>मुख (ज्ञानस्वेक)<br>के<br>व्यांग पुनर्वसन केंद्र, नदीहत्तरग<br>तदार (उपसरपंच)<br>मुख (ज्ञानस्वेक)<br>के<br>व्यांग पुनर्वसन केंद्र, नदीहत्तरग<br>तदार (उपसरपंच, किल्लारी)<br>मि<br>हल्याण समिती महाराष्ट्र प्रांत,<br>ळंके<br>वाणिज्य महा.लातूर)<br>मार मुक्कावार<br>कारी, निलंगा)<br>ववार<br>प्रमुख्य)<br>द चढ्याणा<br>कल्याण नंडळ)<br>मशासकीय अधिकारी) |             | शुक्रवार<br>दि. ११/१/२०१९<br>शनिवार<br>दि. १२/१/२०१९<br>रविवार<br>दि. १३/१/२०१९<br>सोमवार<br>दि. १४/१/२०१९ | वेळ<br>स. १० वा.<br>चु. १.३० वा<br>सायं. ७ वा.<br>स. ९ ते १:<br>वु. ३ वा.<br>सायं. ७ वा.<br>सायं. ७ वा.<br>स. ९ ते १२<br>वु. ३ वा.<br>सायं. ७ वा.<br>स. ९ ते १२<br>वु. ३ वा.<br>सायं. ७ वा.<br>सायं. ७ वा.                                                                                                                                                                                                                                                                                                                                                                                                                                                                                          | कार्यक्रम/विषय<br>मौजे नदीहत्तरण देथे आ<br>उद्घाटन<br>युवकांसमोरील आव्हाने<br>श्रमदान<br>प्रामस्वच्छता अभियान<br>काळाची गरज<br>प्राहक संरक्षण कायदा<br>विषयक माहिती<br>मतदान जनजागृती<br>पर्यावरण संवर्धन<br>काळाची गरज<br>स्वामी विवेकानंद यांचे<br>विचार व आजचा तरुण<br>देनंदिन जीवनातील<br>आर्थिक व्यवस्थापन<br>देव्यांगामधील विविध प्रकार<br>व त्याची सविस्तर माहिती<br>काळाची गरज<br>सामाजिक माध्यमे<br>व तरूण<br>आपत्ती कार्ययमे<br>व तरूप<br>आपत्ती का जाण्य युवक<br>मावी पिढीक्य जाण्य युवक                         | पाहुणे/सहमाग<br>गमन<br>प्राचार्य डॉ. जयप्रकाशजी दरगड<br>(दयानंद विज्ञान महा.लातूर)<br>सुशील सुर्यवंशी<br>सर्व शिबीरार्थी<br>प्रा. विशाल वर्मा<br>मा. श्रयामसुंदर मानधना<br>(अशानवीय सदस्य, जिल्हा<br>ग्राहक संरक्षण परिषद लातूर)<br>सर्व विद्यार्थी<br>प्रा. योगेश शर्मा<br>श्री प्रमोद बाकलीकर<br>(जिल्हा कार्यवाहक,प्राराशिव)<br>प्रा.डॉ. बिजनोहन दायमा<br>प्रा.डॉ. सारिका दायमा<br>मा.साठेब उरस्मानी<br>(जि.जापत्ती व्यवस्यान अधिमवी)<br>मा. सुरेशदादा पाटील<br>(तालुका संपयालक,मूम)<br>मा. माधव बावगे<br>MIT, लातूर<br>डॉ. संदिप जगदाळे                                          |