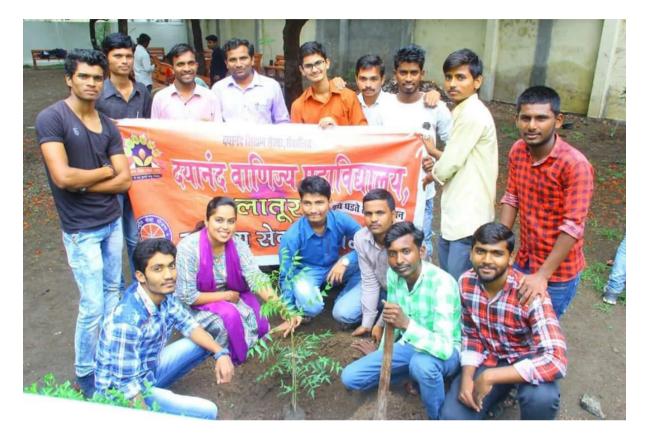

#### Activity Report of 2018-19

| Year<br>2018-19 | Activity                                                                                                                                                                                                                        | Date                                                      | Place          | Response                                        |
|-----------------|---------------------------------------------------------------------------------------------------------------------------------------------------------------------------------------------------------------------------------|-----------------------------------------------------------|----------------|-------------------------------------------------|
| 1               | Selected NSS volunteers for<br>'Avhan' camp                                                                                                                                                                                     | 25 <sup>th</sup> May to<br>03 <sup>rd</sup> June,<br>2018 | Aurangabad     | 2 Volunteers                                    |
| 2               | Maharashtra Govt. takes<br>initiative for planning 13 crore<br>trees. In this mission NSS cell.<br>actively participated and plants<br>trees.                                                                                   | 12.07.2018                                                | DCCL<br>Campus | Teachers &<br>Volunteers<br>Participated-<br>89 |
| 3               | NSS cellorganized one day<br>workshop for newly volunteers.<br>In this workshop NSS district<br>coordinator Dr. Santosh Patil &<br>NSS Advisory committee<br>member SRTMU Nanded Dr.<br>Shivprasad Dongre delivered a<br>speech | 07.08.2018                                                | DCCL<br>Campus | Teachers &<br>Volunteers<br>Participated-90     |
| 4               | On the occasion of Kranti Diwas<br>NSS cell organized blood<br>donation camp.                                                                                                                                                   | 10.08.2018                                                | DCCL<br>Campus | 102Teachers &<br>Volunteers<br>Participated     |
| 5               | Govt. of India has takenan<br>Initiative for clean India. Under<br>this mission special 15 days<br>programme was organized and<br>NSS cell volunteers & teachers<br>participated and taking oath<br>about cleanness.            | 01.08.2018<br>to<br>15.08.2018                            | DCCL<br>Campus | Teachers &<br>Volunteers<br>Participated-55     |

# Smt. Saraswati Karad Blood Bank ,Latur M.I.M.S.R Medical College & Y.C.R. Hospital, Latur Blood Donation Camp Was Organised in collaboration with Smt.Sarswati Karad Blood bank and NSS cell of

Dayanand College of Commerce latur on the occasion of kranti divas