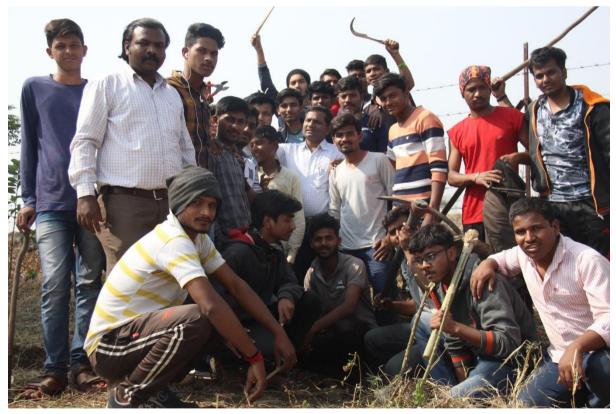

#### Activity Report of 2018-19

| Year<br>2018-19 | Activity                                                                                                                                                                                                                        | Date                                                      | Place          | Response                                        |
|-----------------|---------------------------------------------------------------------------------------------------------------------------------------------------------------------------------------------------------------------------------|-----------------------------------------------------------|----------------|-------------------------------------------------|
| 1               | Selected NSS volunteers for<br>'Avhan' camp                                                                                                                                                                                     | 25 <sup>th</sup> May to<br>03 <sup>rd</sup> June,<br>2018 | Aurangabad     | 2 Volunteers                                    |
| 2               | Maharashtra Govt. takes<br>initiative for planning 13 crore<br>trees. In this mission NSS cell.<br>actively participated and plants<br>trees.                                                                                   | 12.07.2018                                                | DCCL<br>Campus | Teachers &<br>Volunteers<br>Participated-<br>89 |
| 3               | NSS cellorganized one day<br>workshop for newly volunteers.<br>In this workshop NSS district<br>coordinator Dr. Santosh Patil &<br>NSS Advisory committee<br>member SRTMU Nanded Dr.<br>Shivprasad Dongre delivered a<br>speech | 07.08.2018                                                | DCCL<br>Campus | Teachers &<br>Volunteers<br>Participated-90     |
| 4               | On the occasion of Kranti Diwas<br>NSS cell organized blood<br>donation camp.                                                                                                                                                   | 10.08.2018                                                | DCCL<br>Campus | 102Teachers &<br>Volunteers<br>Participated     |
| 5               | Govt. of India has takenan<br>Initiative for clean India. Under<br>this mission special 15 days<br>programme was organized and<br>NSS cell volunteers & teachers<br>participated and taking oath<br>about cleanness.            | 01.08.2018<br>to<br>15.08.2018                            | DCCL<br>Campus | Teachers &<br>Volunteers<br>Participated-55     |