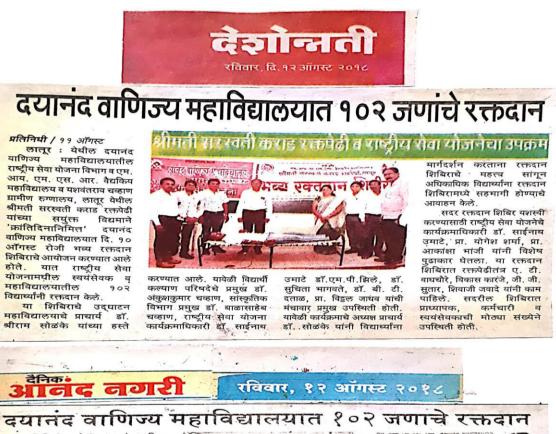

|    | practices cell,                                              |            |            | 234                                              |
|----|--------------------------------------------------------------|------------|------------|--------------------------------------------------|
| 14 | Congrats to our army for surgical strike by organized rally. | 29.09.2018 | Latur City | Teachers &<br>Volunteers<br>Participated-<br>139 |