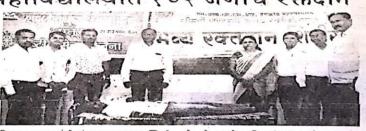

|    | practices cell,                                              |            |            | 234                                              |
|----|--------------------------------------------------------------|------------|------------|--------------------------------------------------|
| 14 | Congrats to our army for surgical strike by organized rally. | 29.09.2018 | Latur City | Teachers &<br>Volunteers<br>Participated-<br>139 |