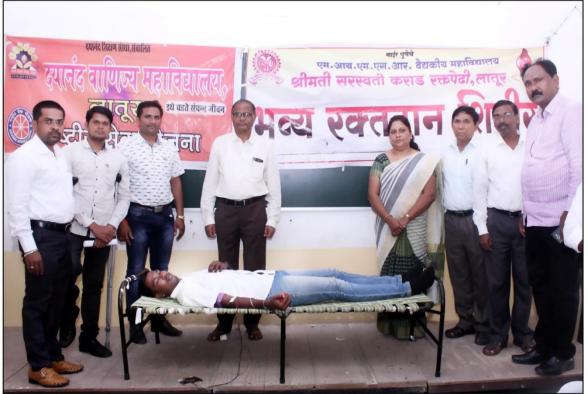

|    | practices cell,                                              |            |            | 234                                              |
|----|--------------------------------------------------------------|------------|------------|--------------------------------------------------|
| 14 | Congrats to our army for surgical strike by organized rally. | 29.09.2018 | Latur City | Teachers &<br>Volunteers<br>Participated-<br>139 |