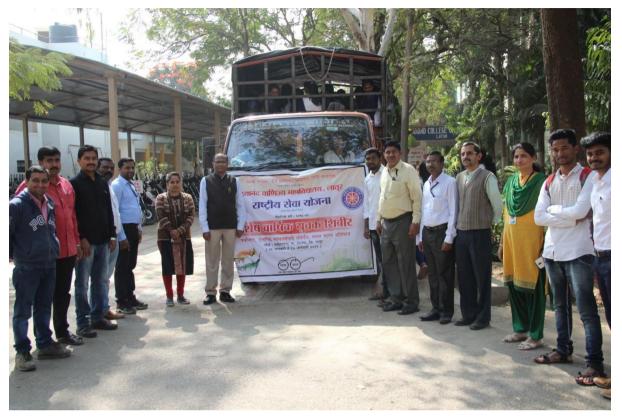

rganized by nss dept. volunteers participated and





#### **NSS CELL**

distribute Register and Pen in slum area. Same day volunteers visit old age people (vrudhashram) and celebrate Rakshabandhan. (dated 02/09/2018)



NSS Dept. organized poster presentation, Essay and debate competition for awareness about Tobaco free society in collaboration with latur district civil hospital (dated 12/09/2018



In collaboration with NTCP and NOPH NSS dept. organized orientation programme for awareness about tobacco free society. (Dated 27/08/2018)







On the occasion on birth anniversary of Ex PM of India, Rajiv Gandhi NSS Dept organized Human Chain activity dated (23/08/2018)







NSS dept. organized a rally for Kerla flood affected people and collected 6026/- Rs (dated 08/09/2018)



















Awareness rally in the morning, Inaugural programme at 1.30 pm by Principal Dr.Jayprakash Dargad and Principal Dr. Shriram Solanke Programme in the evening by Shri. Sushil Suryawanshi on 'Challenges Before Youth'11.01.2019































**NSS CELL** 



**Valedictory ceremony** of the special camp by Dr. Ramesh Joshi and Principal Dr.Shriram Solanke and other teachers. 17.01.2019

**Newspaper News Gallery** 





#### **NSS CELL**



# दयानंद वाणिज्य महाविद्यालयात वृक्षारोपण

महाविद्यालयाच्या राष्ट्रीय सेवा

प्रतिनिधी / १४ जुलै लातूर : पर्यावरणाचा समतोल राखण्यासाठी राज्यशासनाच्या संकल्पनेतून साकारलेली १३ कोटी वृक्षलागवड संगोपन व देखमाल ही मोहिम फार महत्वाची असुन यामध्ये समाजातील सर्व घटकांनी सक्रिय सहमाग घेणे गरजेचे आहे. केवळ शासकीय योजना राबविण्यापुरते साइन्द्र्य