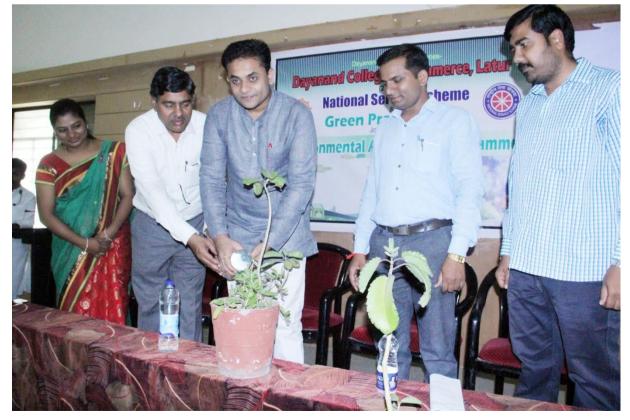

#### Blood Donation Camp Date :- 10 /08/2018

| Sr       | Donor's Name                                         | BloodGroup&<br>Rh    | Mob.No.     | Sing |
|----------|------------------------------------------------------|----------------------|-------------|------|
| No<br>1  | Pawar Yogesh Prakash                                 | O Rh Positive        | 78887515830 |      |
|          | Rakale Mangesh Bhagwat                               | B Rh Positive        | 9763469987  |      |
| 2        | Rajkumar Shivaji Chamale                             | A Rh Positive        | 9404796257  |      |
| 3        | Bosikar Rushikesh Pandurang                          | B Rh Positive        | 8483006536  | -    |
| 4        |                                                      | B Rh Positive        | 9975121892  |      |
| 5        | Sachin Hanumant Kachgunde                            |                      | 7588859611  |      |
| 6        | Sudhar Angad Surywanshi                              | B Rh Positive        | 7566655011  |      |
| 7        | Chalikwar Kunal Laxmikant                            | O Rh Positive        | 9767277284  |      |
| 8        | Rushikesh Nagnath Shete                              | B Rh Positive        |             |      |
| 9        | Kadel Sagar Shankar                                  | B Rh - Neg           | 9145434184  |      |
| 10       | Amar Ganapati Ghutte                                 | A Rh Positive        | 8626000825  |      |
| 11       | Shyam Tukaram Palnate                                | B Rh Positive        | 9168666246  |      |
| 12       | Saudagar Bibhishan Jadhav                            | O Rh - Neg           | 8421324354  |      |
| 13       | Salunke Harichandra Baburao                          | O Rh Positive        | 9689798351  |      |
| 14       | Shinde Narayan Mahadev                               | B Rh Positive        | 8975273905  |      |
| 15       | Mahesh Parmeshwar Shale                              | O Rh Positive        | 9762389251  |      |
| 16       | Govind Dayanoba Sabde                                | <b>B</b> Rh Positive | 9881153877  |      |
| 17       | Muchate Nagesh Gagadhar                              | O Rh Positive        | 8308876125  |      |
| 18       | Mayuresh Bhanudasrao Upade                           | A Rh Positive        | 8857050669  |      |
| 19       | Shaikh Esmail Farkuk                                 | <b>B</b> Rh Positive | 9604340387  |      |
| 20       | Rutik Bhagwat Oza                                    | <b>B</b> Rh Positive | 9168201227  |      |
| 21       | Shinde Khandu Ram                                    | O Rh Positive        | 9765616246  |      |
| 22       | Patil Akush Prashad                                  | A Rh Positive        | 7507751551  |      |
| 23       | Shrikant Dattatry Panchal                            | B Rh Positive        | 9665680147  |      |
| 24       | Madane Ashutosh Santosh                              | A Rh Positive        | 7744963217  |      |
| 25       | Sumit Madukar Panchal                                | AB Rh Positive       | 9423217543  |      |
| 26       | Omkar Venkatrao Survase                              | AB Rh Positive       | 8605525979  |      |
| 27       | Sumit Sukhdev Bobade                                 | B Rh - Neg           | 9900830960  |      |
| 28       | Samadhan Udhav Chavan                                | AB Rh Positive       | 9119572040  |      |
| 29       | Yogeshwari Sunil Sunewar                             | B Rh Positive        | 9049832134  |      |
| 30       | Anil Manik Rathod                                    | O Rh Positive        | 7448179798  |      |
| 31       | Chandrakant Digamber Phad                            | A Rh Positive        | 7773929307  |      |
| 32       | Kakade Subham Ramchandra                             | A Rh Positive        | 9607482939  |      |
| 33       | Akshay Shivaji Budrupe                               | A Rh Positive        | 8600567858  |      |
| 35<br>34 | Rajendra Gulab Kokate                                | AB Rh Positive       | 8806075773  |      |
| 34<br>35 | Akshay Babruwan Jadhav                               | A Rh Positive        | 8857808014  |      |
| 35       | Wadikar Virpakshay Tamma                             | A Rh Positive        | 7350029200  |      |
|          | Achut Uttam Gaikwad                                  | A Rh Positive        | 7378665084  |      |
| 37       |                                                      | B Rh Positive        |             |      |
| 38       | Vishal Bharat Kavale                                 | B Rh - Neg           | 9404274504  |      |
| 39       | Mansi Vinod Bagade                                   | A Rh Positive        | 9420095995  |      |
| 40       | Suraj Sunil Sharma                                   | A Rh Positive        | 9673486000  |      |
| 41       | Pallavi Pandurag Limbalkar<br>Pratikha Kallas Landge | O Rh Positive        | 7507484746  |      |

|    | practices cell,                                              |            |            | 234                                              |
|----|--------------------------------------------------------------|------------|------------|--------------------------------------------------|
| 14 | Congrats to our army for surgical strike by organized rally. | 29.09.2018 | Latur City | Teachers &<br>Volunteers<br>Participated-<br>139 |