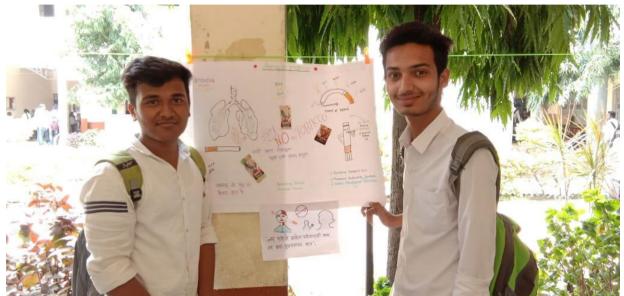

trike by organized rally. (dated 29/09/2018) On the occasion NSS day, NSS Dept. organized awareness programme on environment in







#### **NSS CELL**

collaboration with green practices cell, In this programme counseller Vikrant Gojamgunde and Udhav Phad gives valuable speech.dated:-24/09/2018





**NSS CELL** 



On the occasion NSS day, NSS Dept. organized awareness programme on environment in collaboration with green practices cell, In this programme counseller Vikrant Gojamgunde and Udhav Phad gives valuable speech. Social activity on the occasion of Rakshabandhan organized by nss dept. volunteers participated and





#### **NSS CELL**

distribute Register and Pen in slum area. Same day volunteers visit old age people (vrudhashram) and celebrate Rakshabandhan. (dated 02/09/2018)



NSS Dept. organized poster presentation, Essay and debate competition for awareness about Tobaco free society in collaboration with latur district civil hospital (dated 12/09/2018



In collaboration with NTCP and NOPH NSS dept. organized orientation programme for awareness about tobacco free society. (Dated 27/08/2018)







On the occasion on birth anniversary of Ex PM of India, Rajiv Gandhi NSS Dept organized Human Chain activity dated (23/08/2018)







NSS dept. organized a rally for Kerla flood affected people and collected 6026/- Rs (dated 08/09/2018)



















Awareness rally in the morning, Inaugural programme at 1.30 pm by Principal Dr.Jayprakash Dargad and Principal Dr. Shriram Solanke Programme in the evening by Shri. Sushil Suryawanshi on 'Challenges Before Youth'