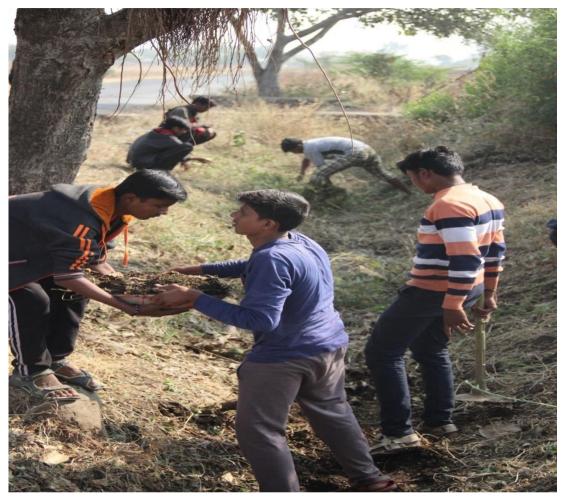

#### Activity Report of 2018-19

| Year<br>2018-19 | Activity                                                                                                                                                                                                                        | Date                                                      | Place          | Response                                        |
|-----------------|---------------------------------------------------------------------------------------------------------------------------------------------------------------------------------------------------------------------------------|-----------------------------------------------------------|----------------|-------------------------------------------------|
| 1               | Selected NSS volunteers for<br>'Avhan' camp                                                                                                                                                                                     | 25 <sup>th</sup> May to<br>03 <sup>rd</sup> June,<br>2018 | Aurangabad     | 2 Volunteers                                    |
| 2               | Maharashtra Govt. takes<br>initiative for planning 13 crore<br>trees. In this mission NSS cell.<br>actively participated and plants<br>trees.                                                                                   | 12.07.2018                                                | DCCL<br>Campus | Teachers &<br>Volunteers<br>Participated-<br>89 |
| 3               | NSS cellorganized one day<br>workshop for newly volunteers.<br>In this workshop NSS district<br>coordinator Dr. Santosh Patil &<br>NSS Advisory committee<br>member SRTMU Nanded Dr.<br>Shivprasad Dongre delivered a<br>speech | 07.08.2018                                                | DCCL<br>Campus | Teachers &<br>Volunteers<br>Participated-90     |
| 4               | On the occasion of Kranti Diwas<br>NSS cell organized blood<br>donation camp.                                                                                                                                                   | 10.08.2018                                                | DCCL<br>Campus | 102Teachers &<br>Volunteers<br>Participated     |
| 5               | Govt. of India has takenan<br>Initiative for clean India. Under<br>this mission special 15 days<br>programme was organized and<br>NSS cell volunteers & teachers<br>participated and taking oath<br>about cleanness.            | 01.08.2018<br>to<br>15.08.2018                            | DCCL<br>Campus | Teachers &<br>Volunteers<br>Participated-55     |