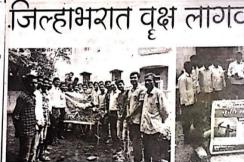

#### Activity Report of 2018-19

| Year<br>2018-19 | Activity                                                                                                                                                                                                                        | Date                                                      | Place          | Response                                        |
|-----------------|---------------------------------------------------------------------------------------------------------------------------------------------------------------------------------------------------------------------------------|-----------------------------------------------------------|----------------|-------------------------------------------------|
| 1               | Selected NSS volunteers for<br>'Avhan' camp                                                                                                                                                                                     | 25 <sup>th</sup> May to<br>03 <sup>rd</sup> June,<br>2018 | Aurangabad     | 2 Volunteers                                    |
| 2               | Maharashtra Govt. takes<br>initiative for planning 13 crore<br>trees. In this mission NSS cell.<br>actively participated and plants<br>trees.                                                                                   | 12.07.2018                                                | DCCL<br>Campus | Teachers &<br>Volunteers<br>Participated-<br>89 |
| 3               | NSS cellorganized one day<br>workshop for newly volunteers.<br>In this workshop NSS district<br>coordinator Dr. Santosh Patil &<br>NSS Advisory committee<br>member SRTMU Nanded Dr.<br>Shivprasad Dongre delivered a<br>speech | 07.08.2018                                                | DCCL<br>Campus | Teachers &<br>Volunteers<br>Participated-90     |
| 4               | On the occasion of Kranti Diwas<br>NSS cell organized blood<br>donation camp.                                                                                                                                                   | 10.08.2018                                                | DCCL<br>Campus | 102Teachers &<br>Volunteers<br>Participated     |
| 5               | Govt. of India has takenan<br>Initiative for clean India. Under<br>this mission special 15 days<br>programme was organized and<br>NSS cell volunteers & teachers<br>participated and taking oath<br>about cleanness.            | 01.08.2018<br>to<br>15.08.2018                            | DCCL<br>Campus | Teachers &<br>Volunteers<br>Participated-55     |