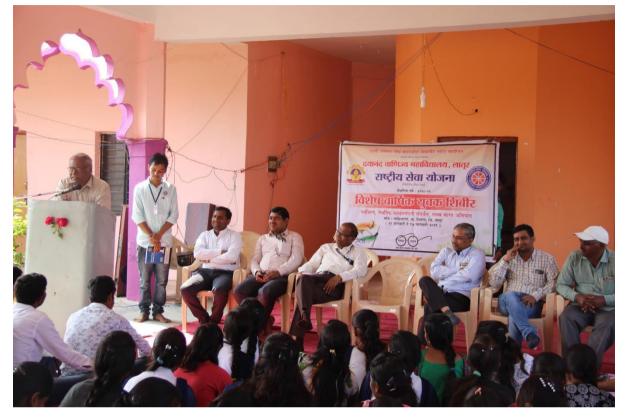

| 6  | Dept. Of Drinking water and<br>clean ministry,Govt. of India<br>takes feedback from students on<br>clean districts and states<br>ranksthrough MSG 18 app. NSS<br>volunteers and students gives<br>their feedback.                                           | 21.08.2018 | DCCL<br>Campus | Students,<br>Volunteers<br>participated-<br>150                 |
|----|-------------------------------------------------------------------------------------------------------------------------------------------------------------------------------------------------------------------------------------------------------------|------------|----------------|-----------------------------------------------------------------|
| 7  | On the occasion on birth<br>anniversary of Ex PM of India,<br>Rajiv Gandhi NSS cell organized<br>Human Chain activity                                                                                                                                       | 23.08.2018 | DCCL<br>Campus | Teaching &<br>Non Teaching<br>Staff-149                         |
| 8  | In collaboration with NTCP and<br>NOPH NSS cell organized<br>orientation programme for<br>awareness about tobacco free<br>society.                                                                                                                          | 27.08.2018 | DCCL<br>Campus | Students,<br>Volunteers and<br>Teachers<br>Participated-<br>105 |
| 9  | Social activity on the occasion of<br>Rakshabandhan organized by<br>NSScell volunteers participated<br>and distributed Registers and<br>Pens in slum areas. Same day<br>volunteers visited old age people<br>(vrudhashram) and celebrated<br>Rakshabandhan. | 02.09.2018 | Arvi<br>Campus | Students,<br>Volunteers and<br>Teachers<br>Participated-73      |
| 10 | NSS cell organized a rally for<br>Kerla flood affected people and<br>collected Rs. 6026/-                                                                                                                                                                   | 08.09.2018 | Latur City     | Teachers &<br>Volunteers<br>Participated-<br>144                |
| 11 | NSS cell organized poster<br>presentation, Essay and debate<br>competition for awareness about<br>Tobacco free society in<br>collaboration with Latur district<br>civil hospital                                                                            | 12.09.2018 | DCCL<br>Campus | Volunteers<br>Participated-51                                   |
| 12 | On the occasion of NSS day<br>special programme was<br>organized and awareness about<br>taking care of trees.                                                                                                                                               | 24.09.2018 | DCCL<br>Campus | Teachers &<br>Volunteers<br>Participated-45                     |
| 13 | On the occasion NSS day, NSS<br>cell organized awareness<br>programme on environment in<br>collaboration with Green                                                                                                                                         | 24.09.2018 | DCCL<br>Campus | Teachers &<br>Volunteers<br>Participated-                       |