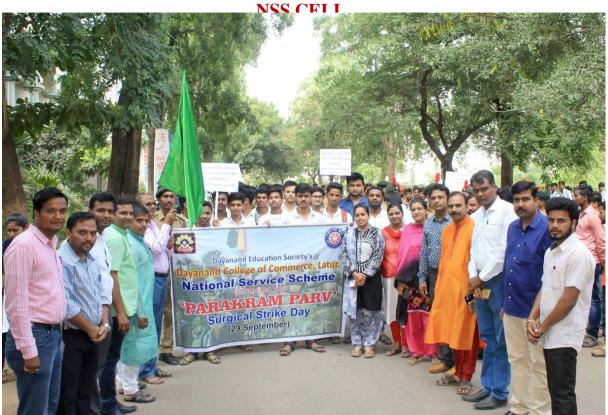

Scanned with CamScanner

Incharge Monulant. Saraswati Karad Blood Bi M.L.M.S.R. Medical College YOR Hootist Latur

**NSS CELL** 

| 43 | 8 Raman Dhiremdrashing Tiwari           | B Rh Positive        | 9130690000 |       |
|----|-----------------------------------------|----------------------|------------|-------|
| 44 |                                         | B Rh Positive        | 9823212537 |       |
| 45 | , , , , , , , , , , , , , , , , , , , , | O Rh Positive        | 8999228003 |       |
| 46 |                                         | A Rh Positive        | 9657151376 |       |
| 47 |                                         | A Rh Positive        | 7038004032 |       |
| 48 |                                         | O Rh Positive        | 8983813419 |       |
| 49 | 8                                       | O Rh Positive        | 9168924476 |       |
| 50 |                                         | O Rh Positive        | 9922227443 |       |
| 51 |                                         | A Rh Positive        | 9112468385 |       |
| 52 |                                         | O Rh Positive        | 7350546302 |       |
| 53 |                                         | B Rh Positive        | 9000006565 |       |
| 54 |                                         | O Rh Positive        | 7620077777 |       |
| 55 | Simran Rajesh Pattewar                  | B Rh Positive        | 8446298056 |       |
| 56 | More Shrijeet Bhalchandra               | AB Rh Positive       | 9623408707 |       |
| 57 | Manthan Padmakar Momle                  | B Rh Positive        | 7391910915 |       |
| 58 | Shivcharan Vishwambher                  | Dittirositive        | 9145753112 |       |
| 00 | Chawate                                 | O Rh Positive        | 7145755112 |       |
| 59 | Pichare Kishor Prakash                  | O Rh Positive        | 7405538399 |       |
| 60 | Kakade Namdev Balaji                    | A Rh Positive        | 9665474136 |       |
| 61 | Batewar Rushikesh Laxmikant             | B Rh Positive        | 8485080942 |       |
| 62 | Nikita Ramesh Jadhav                    | A Rh Positive        | 9673202355 |       |
| 63 | Priyanka Jayram Kharmol                 | O Rh Positive        | 8805620584 |       |
| 64 | Padmja Dnyandev Ghodke                  | O Rh Positive        | 8888557347 | 1.4   |
| 65 | Kamble Baliram Bhagwan                  |                      | 7709516096 |       |
|    |                                         | O Rh Positive        |            |       |
| 66 | Kishan Shivaji Phulmali                 | B Rh Positive        | 9922239885 |       |
| 67 | Samadhan Balaji Gutte                   | A Rh Positive        | 9152582661 |       |
| 68 | Narwade Shivani Satish                  | AB Rh Positive       | 7972934686 |       |
| 69 | Pravin Sambhaji Surwase                 | B Rh Positive        | 8484058391 |       |
| 70 | Sumit Tukaram Barure                    | B Rh Positive        | 7720006309 | 1     |
| 71 | Dhumal Palavi Prakash                   | B Rh Positive        | 8805326978 |       |
| 72 | Sakashi Shrishalyam Karajge             | B Rh - Neg           | 9421090356 |       |
| 73 | Sonali Lalasaheb Jadhav                 | B Rh Positive        | 7558751175 |       |
| 74 | Jadhav Prajakta Pradeep                 | O Rh Positive        | 8180911070 |       |
| 75 | Kirti Dilip Patel                       | AB Rh Positive       | 9403294079 |       |
| 76 | Pranav Hanuman Joshi                    | B Rh Positive        | 7743855998 |       |
| 77 | Ganpatiraju Samya Subharaju             | B Rh Positive        | 7875266955 |       |
| 78 | Usha Gangaram More                      | O Rh Positive        | 8698643061 | N. C. |
| 79 | Krishna Sanjay Pampatwar                | O Rh Positive        | 7709538250 |       |
| 80 | Aglawe Pratikasha Sanjay                | O Rh Positive        | 9420065462 |       |
| 81 | Dalawe Sayali Balaji                    | A Rh Positive        | 8554877240 |       |
| 82 | Mahapure Atish Jivan                    | AB Rh Positive       | 8975635560 |       |
| 83 | Shriram Dayanand Sagar                  | AB Rh Positive       | 7083930921 |       |
| 84 | Vishal Gurunath Sajjanshette            | <b>B</b> Rh Positive | 8806312064 |       |
| 85 | Udhav Mahadev Limbapure                 | A Rh Positive        | 7420901237 |       |
| 86 | Manisha Kalyan Ingale                   | A Rh Positive        | 7058289225 |       |
| 87 | Tejeshwini Ashokrao Kadam               | A Rh Positive        | 8805850224 |       |
| 88 | Sachin Sharad Bhalerao                  | B Rh Positive        | 7276914404 |       |
| 89 | Ashwini Balasaheb Dhone                 | O Rh Positive        | 9511656437 |       |
| 90 | Madhuri Garoba Birajdar                 | O Rh Positive        | 8177974910 |       |
| 91 | Akash Mahavir Kondekar                  | O Rh Positive        | 7058301212 |       |
| 92 | Vasant Uttam Pawar                      | O Rh Positive        | 7776913030 |       |
| 93 | Sandesh Subhas Kasabe                   | B Rh Positive        | 9607173138 |       |
| 94 | Jadhav Pravin Jetalal                   | O Rh Positive        | 9960979693 |       |
|    |                                         |                      |            | L     |