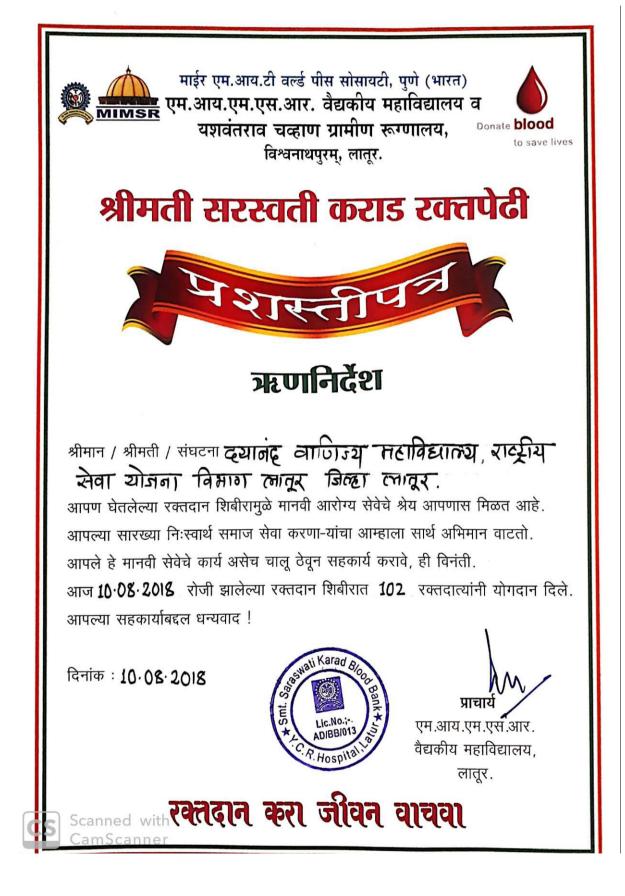

|    | practices cell,                                              |            |            | 234                                              |
|----|--------------------------------------------------------------|------------|------------|--------------------------------------------------|
| 14 | Congrats to our army for surgical strike by organized rally. | 29.09.2018 | Latur City | Teachers &<br>Volunteers<br>Participated-<br>139 |