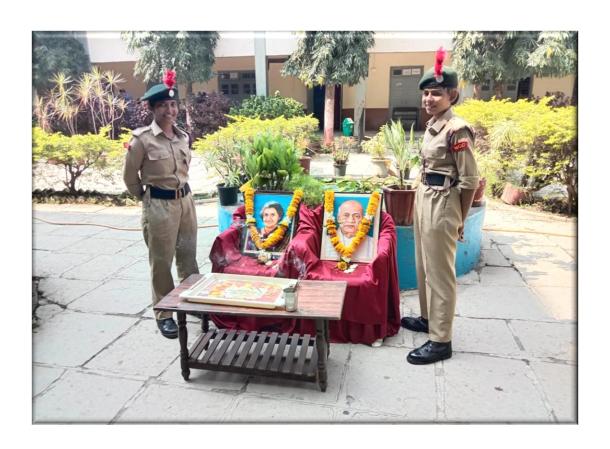

# SARDAR VALLABH BHAI PATEL BIRTH ANNIVERSSORY & INDIRA GANDHI DEATH ANNIVERSSORY.

DATE: 31 / 10 /2021