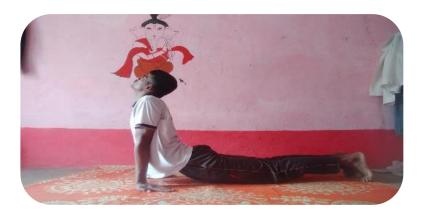

## **YOGA DAY CELEBRATED:**

DATE:21/06/2021

meditation

Cadet performing Yoga at Home.

CADET PERFORMING YOGA AT HOME.