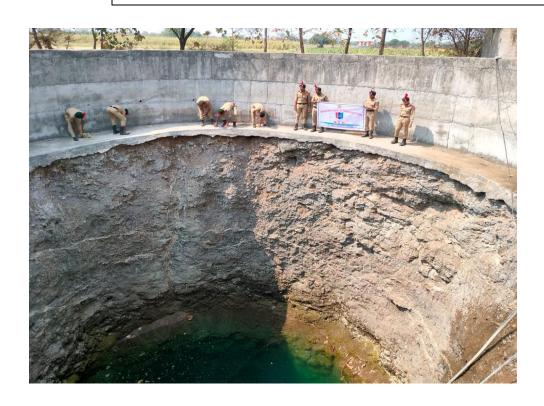

#### WATER CLEANLINESS AWARENESS

DATE: 8 /04 /2022

CADETS VISITS NEAREST WATER RESOURCE FOR CLEANING.