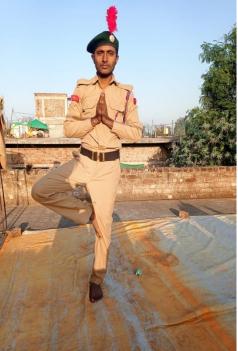

## **YOGA DAY CELEBRATED:**

DATE:21/06/2021

meditation

Cadet performing Yoga at Home.

CADET PERFORMING YOGA AT HOME.