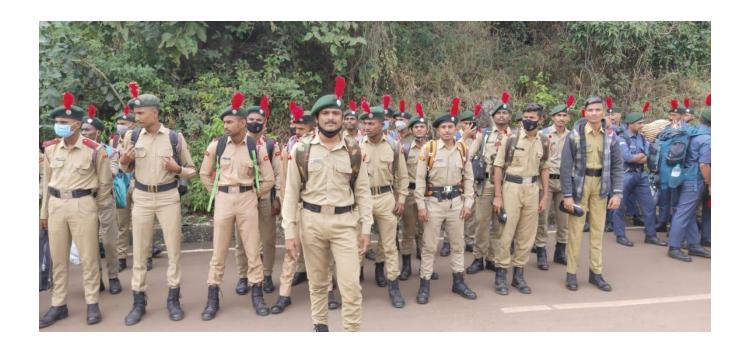

# ALL INDIA TREKKING EXPEDITIONS CAMP 2021-22 SHIVAJI TRAIL TREK, KOLHAPUR.

CADET RECEIVING CERTIFICATE AT NATIONAL CAMP.

CADET LEADING MAHARASHTRA TROOP AT STT CAMP.

(Samir Salunke)

U OIC Shivaji Trail Trek - 21

Brigadier

Place: Kolhapur

Date of DEC 2021