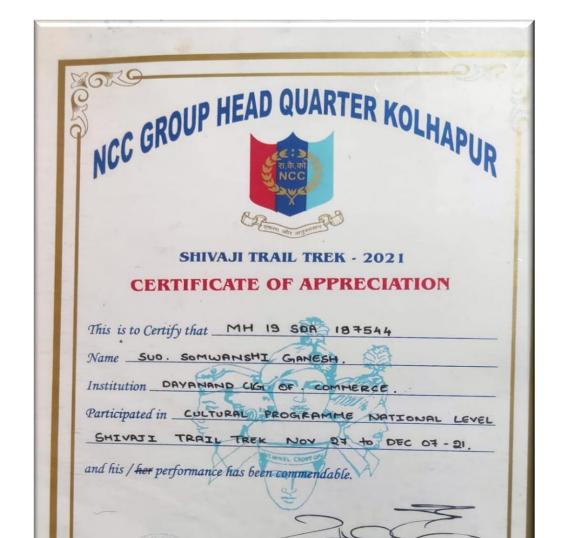

INDIA CAMPAIGN**



DATE: 21/10/2022





CLEANLINESS PROGRAM ORGANIZED AT DAYANAND COLLEGE OF COMMERCE, LATUR .

# SARDAR VALLABH BHAI PATEL BIRTH ANNIVERSSORY & INDIRA GANDHI DEATH ANNIVERSSORY.

DATE: 31 / 10 /2021



#### **COMBINED ANNUAL TRAINING CAMP 2021-22**



# CATC CAMP NOMINAL ROLL 2021-2022







**NEWS PAPER COVERAGE** 



INAUGURATION FUMCTION OF CATC CAMP



#### DAYANAND COMMERCE COLLEGE, LATUR CATC CAMP 2021-2022



## **NCC CADETS**



WEAPON TRAINING LECTURE AT CATC CAMP.

#### FIRING CAMP AT BSF CAMP CHAKUR



**DATE: 20/11/2021** 



#### **NEWS PAPER COVERAGE**



AT CHAKUR BSF FIRING RANGE

# ALL INDIA TREKKING EXPEDITIONS CAMP 2021-22 SHIVAJI TRAIL TREK, KOLHAPUR.





CADET RECEIVING CERTIFICATE AT NATIONAL CAMP.



CADET LEADING MAHARASHTRA TROOP AT STT CAMP.



(Samir Salunke)

U OIC Shivaji Trail Trek - 21

Brigadier



Place: Kolhapur

Date of DEC 2021





#### NATIONAL CAMP CERTIFICATE

#### KARGIL DIVAS CELEBRATION





KARGIL DIVAS WAS CELEBRATED AT DAYANAND COMMERCE COLLEGE WITH JOINT FACULTY OF NEHRU YUVA KENDRA LATUR.

CHIEF GUEST: 1]EX CAPT. KRISHNA GIRI 2]EX CAPT.AJAYKUMAR BHANDE



#### 750 MILION SURYA NAMSKAR AZADI KA AMRIT MAHOTSAV

DATE: 27 /01 /2022



OFFICIAL NOTICE FROM BATALIAN





CADET PERFORMING SURYA NAMSKAR AT HOME.

#### WATER CLEANLINESS AWARENESS

DATE: 8 /04 /2022



CADETS VISITS NEAREST WATER RESOURCE FOR CLEANING.



## COVID WARRIARS PRIZE DISTRIBUTION CAREMONY . AT YASHWANT MAHAVIDYALAYA,LATUR.







CADET AND ANO DR. BG KAMBLE RECEIVING PRIZE OF COVID WARRIORS FROM COLONEL SUNIL ABRAHAM SIR .

#### **NATION