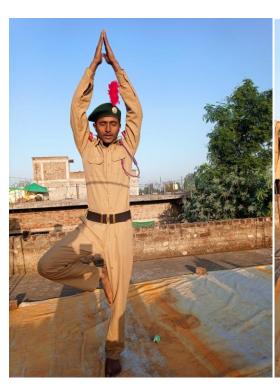

## **YOGA DAY CELEBRATED:**

DATE:21/06/2021

meditation

Cadet performing Yoga at Home.

CADET PERFORMING YOGA AT HOME.