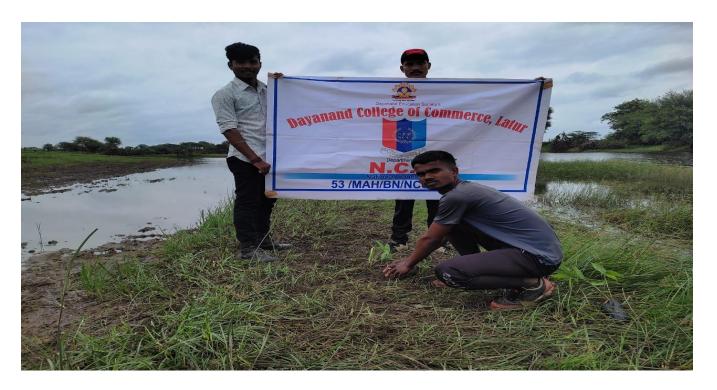

#### **TREE PLANTATION DAY:**

DATE: 04/07/2021

CADETS PLANTING TREES AT THEIR PLACE.