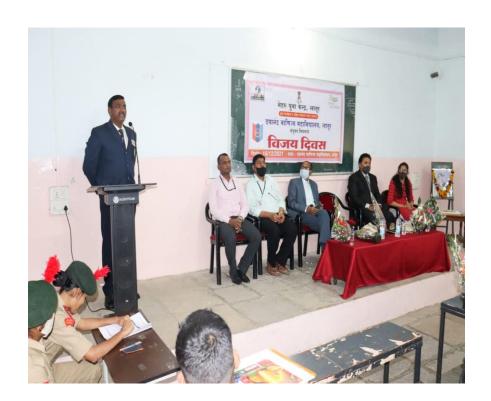

#### KARGIL DIVAS CELEBRATION

KARGIL DIVAS WAS CELEBRATED AT DAYANAND COMMERCE COLLEGE WITH JOINT FACULTY OF NEHRU YUVA KENDRA LATUR.

CHIEF GUEST: 1]EX CAPT. KRISHNA GIRI 2]EX CAPT.AJAYKUMAR BHANDE