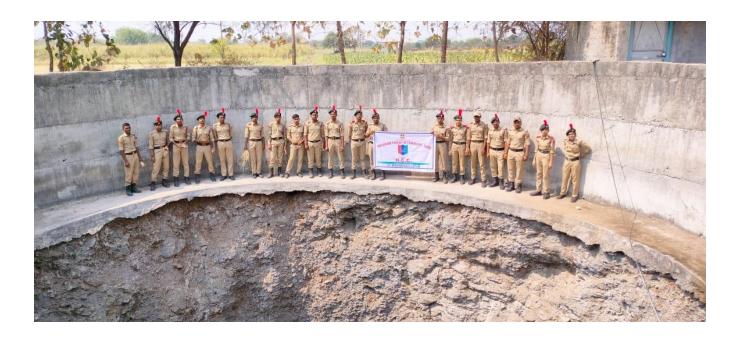

#### WATER CLEANLINESS AWARENESS

DATE: 8 /04 /2022

CADETS VISITS NEAREST WATER RESOURCE FOR CLEANING.