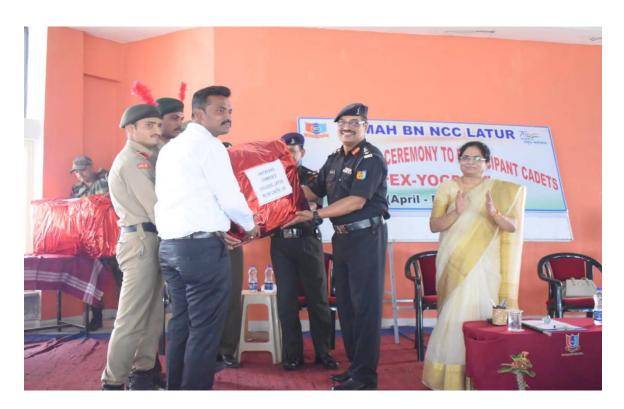

## COVID WARRIARS PRIZE DISTRIBUTION CAREMONY . AT YASHWANT MAHAVIDYALAYA,LATUR.

CADET AND ANO DR. BG KAMBLE RECEIVING PRIZE OF COVID WARRIORS FROM COLONEL SUNIL ABRAHAM SIR .