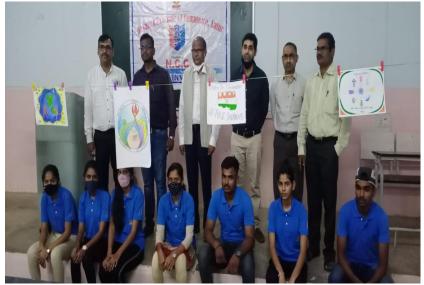

#### **POSTER PRESENTATION**

POSTER PRESENTATION INCEPTION BY DCCL PRINCIPAL : DR.SS SOLANKE

& ANO DR.BG KAMBLE.