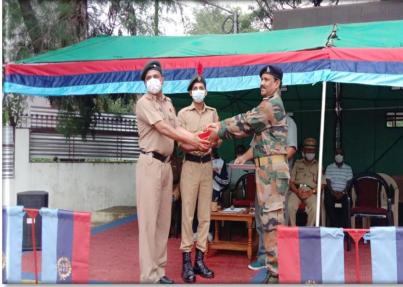

## COVID WARRIARS PRIZE DISTRIBUTION CAREMONY . AT YASHWANT MAHAVIDYALAYA,LATUR.

CADET AND ANO DR. BG KAMBLE RECEIVING PRIZE OF COVID WARRIORS FROM COLONEL SUNIL ABRAHAM SIR .