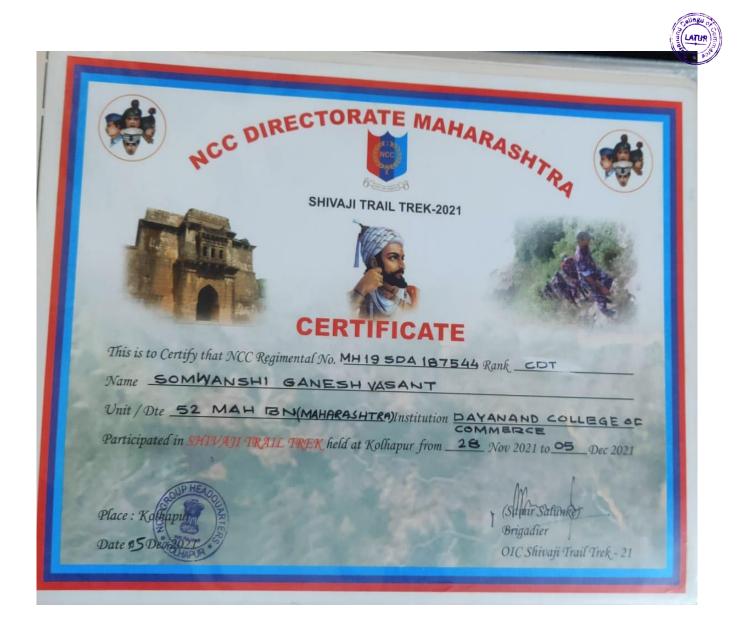

# ALL INDIA TREKKING EXPEDITIONS CAMP 2021-22 SHIVAJI TRAIL TREK, KOLHAPUR.

CADET RECEIVING CERTIFICATE AT NATIONAL CAMP.

CADET LEADING MAHARASHTRA TROOP AT STT CAMP.

(Samir Salunke)

U OIC Shivaji Trail Trek - 21

Brigadier

Place: Kolhapur

Date of DEC 2021

#### NATIONAL CAMP CERTIFICATE