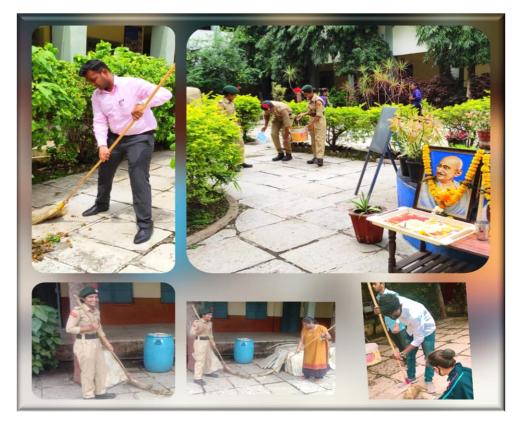

#### **CLEAN INDIA CAMPAIGN**

DATE: 21/10/2022

CLEANLINESS PROGRAM ORGANIZED AT DAYANAND COLLEGE OF COMMERCE, LATUR .