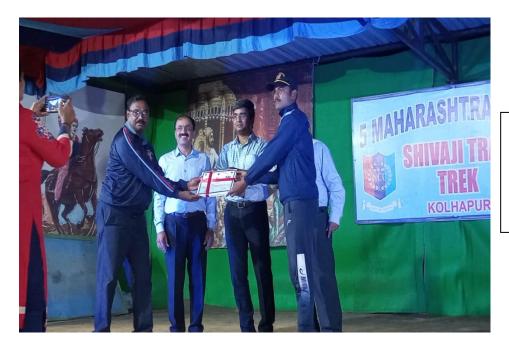

# ALL INDIA TREKKING EXPEDITIONS CAMP 2021-22 SHIVAJI TRAIL TREK, KOLHAPUR.

CADET RECEIVING CERTIFICATE AT NATIONAL CAMP.

CADET LEADING MAHARASHTRA TROOP AT STT CAMP.

(Samir Salunke)

U OIC Shivaji Trail Trek - 21

Brigadier

Place: Kolhapur

Date of DEC 2021