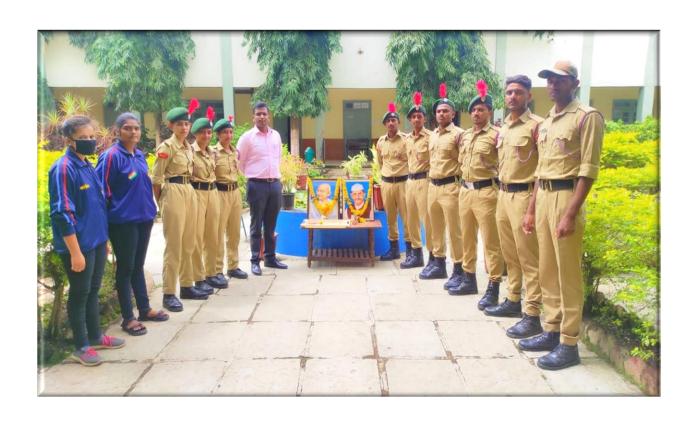

# SARDAR VALLABH BHAI PATEL BIRTH ANNIVERSSORY & INDIRA GANDHI DEATH ANNIVERSSORY.

DATE: 31 / 10 /2021