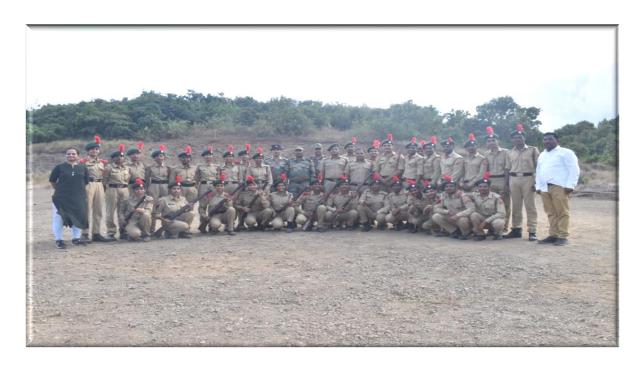

#### FIRING CAMP AT BSF CAMP CHAKUR

**DATE: 20/11/2021** 

#### **NEWS PAPER COVERAGE**

AT CHAKUR BSF FIRING RANGE