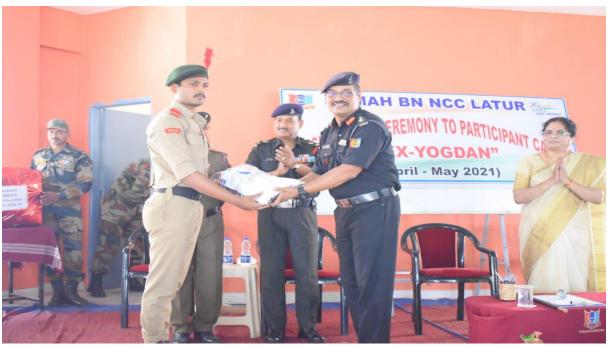

#### **NATIONAL ANTI-TERRORISM DAY**

DATE: 21/05/2022

Director (IQAC)
Dayanand College of Commerce,
Latur Latur.(M.S.)

I/C. Principal Onymand College of Commerce LATUR.