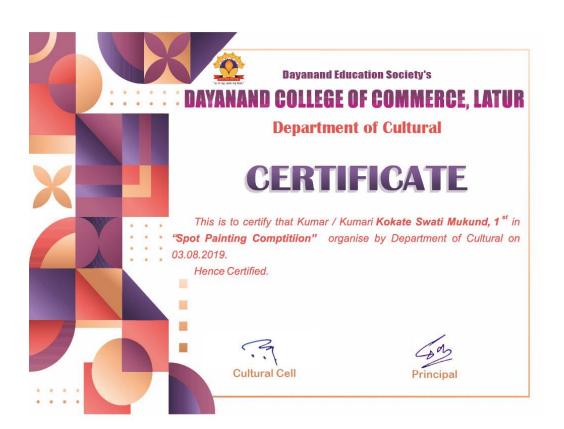

All the students are hereby informed that a "**Spot painting competition**" will be organized by the Cultural Cell on 3/08/2019, Interested students are requested to register their names with the Cultural Department, specifically with Asst.Prof. Dr. M.S Ashtekar, by 02/08/2019

### Student participation list

| Sr.No | Name                       | class    |
|-------|----------------------------|----------|
|       |                            |          |
| 1     | Kokate Swati Mukund        | B.COM FY |
| 2     | Lavhale Mayuri Laxman      | B.COM FY |
| 3     | Malu Yogita Nandkumar      | B.COM FY |
| 4     | Swami Suraj Ashok          | B.COM SY |
| 5     | Tappu Pratiksha Santosh    | B.COM SY |
| 6     | Thakre Omesh Ratan         | B.COM SY |
| 7     | Thorat Tushar Shrikrishna  | B.COM SY |
| 8     | Satbai Sushil Datta        | BCA II   |
| 9     | Jiware Swapnil Udhav       | BBA III  |
| 10    | Kalyani Roshni Mallikarjun | BBA III  |

### Winner's list

| Rank            | name                 | class    |
|-----------------|----------------------|----------|
|                 |                      |          |
| 1st             | Kokate Swati Mukund  | B.COM FY |
|                 |                      |          |
| 2 <sup>nd</sup> | Satbai Sushil Datta  | BCA II   |
|                 |                      |          |
| 3rd             | Jiware Swapnil Udhav | BBA III  |