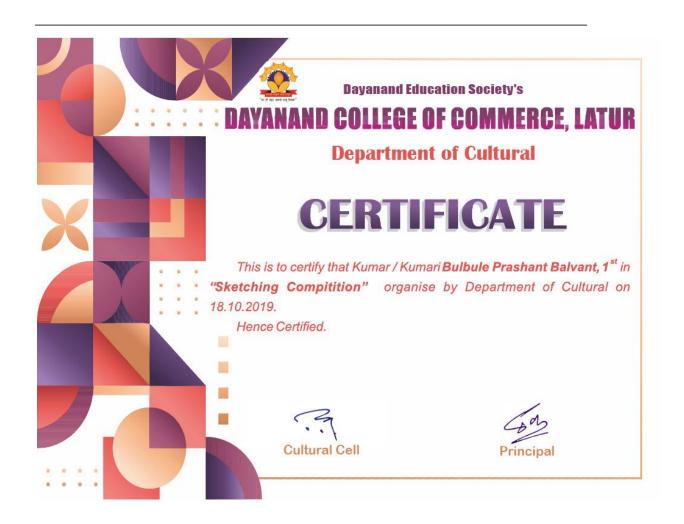

### Winner's list

| Rank | Name                       | Class       |
|------|----------------------------|-------------|
| 1st  | Bulbule Prashant Balvant   | B.COM<br>TY |
| 2nd  | Gupta Sangita Sacchidanand | BBA III     |