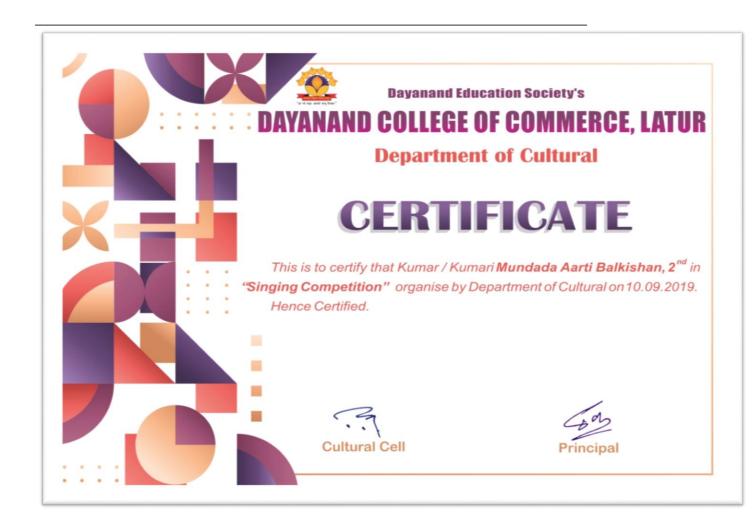

### STUDENT PARTICIPATION LIST

| SR NO | NAME                     |         | CLASS    |
|-------|--------------------------|---------|----------|
|       | JADHAV SAYALI CHAND      | DRAKANT | B.COM FY |
|       | 2 KHATOD KRISHNA SANT    | TOSH    | b.VOC FY |
|       | MISAL ANJALI ASHOK       |         | B.COM TY |
|       | MULE RADHABAI RAJENDI    | RA      | B.COM TY |
|       | MUNDADA AARTI BALKISI    | HAN     | B.COM TY |
|       | MUSNE NARAYAN MADHA      | VRAO    | B.COM TY |
|       | Bulbule Nagesh Gurunath  |         | BCA I    |
|       | Ashte Amit Avinash       |         | BCA II   |
|       | Chevale Rutuja Bramhadas |         | BCA III  |
|       | Patel Deep Kamlesh       |         | BBA I    |
|       | Patil Virendra Amarnath  |         | BBA I    |

### Winner's list

| Rank               | Name                      | Class    |
|--------------------|---------------------------|----------|
|                    |                           |          |
| 1 st               | Jadhav Sayali Chandrakant | B.COM FY |
|                    | MUNDADA AARTI BALKISHAN   |          |
| 2 <sup>nd</sup>    |                           | B.COM TY |
|                    | Potal Doon Kamlach        |          |
| 3 <sup>rd</sup> nd | Patel Deep Kamlesh        | BBA I    |