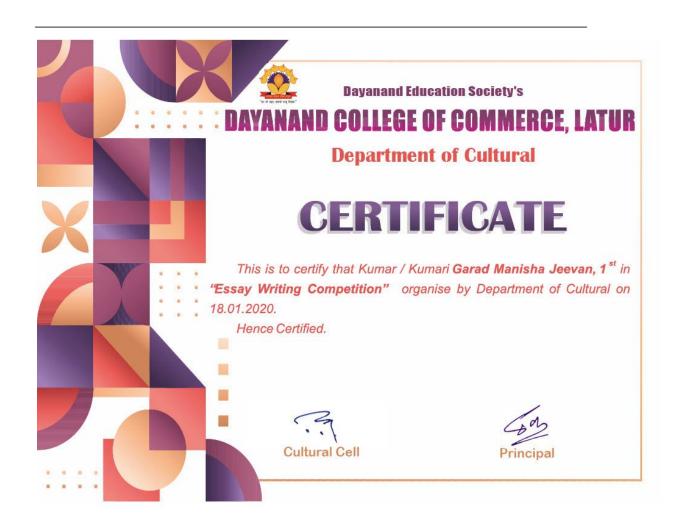

All the students are hereby informed that a "Essay writing Competition" will be organized by the Cultural Cell on 18<sup>th</sup> January 2020. Interested students are requested to register their names with the Cultural Department, specifically with Mr. Arif Shaikh, by 17/01/2020.

### STUDENT PARTICIPATION LIST

| SR NO | NAME                    | CLASS    |
|-------|-------------------------|----------|
| 1     | GAIKWAD AARTI RAMAKANT  | B.COM FY |
| 2     | GAIKWAD SAGAR KAMALAKAR | B.COM FY |
| 3     | GARAD MANISHA JEEVAN    | B.COM FY |
| 4     | GIRI ASHVINI GOVIND     | B.COM FY |
| 5     | CHIKTE KAVITA VIRBHADRA | BCOM III |
| 6     | DALVE DATTATRAY HANMANT | BCOM III |
| 7     | DANE SURAJ VISHNU       | BCOM III |
| 8     | MASURE KULDIP DILIPRAO  | BCOM III |
| 9     | Kambale Yogesh          | BCA III  |
| 10    | Patil Datta Shankar     | BCA III  |
| 11    | Dhumal Amar Dagadu      | BBA FY   |
| 12    | GhogareShrikant         | BBA FY   |
| 13    | Rasal Amit              | BCA I    |
| 14    | Panchal Mankeshwar      | BCA I    |

### Winners list

| NAME                 | CLASS    |
|----------------------|----------|
|                      |          |
| Garad Manisha Jeevan | B.COM FY |
| Kambale Yogesh       |          |
|                      | BCA III  |
| B 1 1 1 1            |          |
| Panchal Mankeshwar   | BCA I    |
|                      |          |