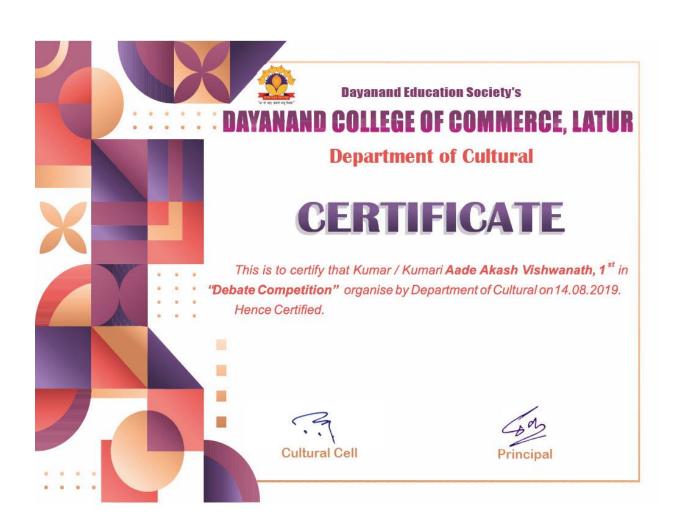

### **Cultural cell**

Dayanand Education Society's

DAYANAND COLLEGE OF COMMERCE, LATUR

Department of Cultural

CERTIFICATE

This is to certify that Kumar / Kumari Balsure Sana Ismail, 2 nd in "Debate Competition" organise by Department of Cultural on 14.08.2019.