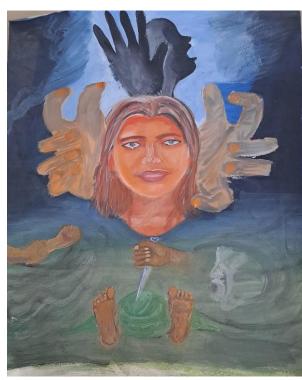

#### **Cultural cell**

\_\_\_\_\_

\*\*Notice\*\*

Date: 1/02/2020

All the students are hereby informed that a "painting Competition" will be organized by the Cultural Cell on 08 February 2020, Interested students are requested to register their names with the Cultural Department, specifically with Miss A.S Bhanji, by 07/02/2019.

### Student participation list

|       |                              | 1        |
|-------|------------------------------|----------|
| Sr.No | Name                         | Class    |
|       |                              | B.Com    |
| 1     | Giram LimbrajShivling        | Fy       |
|       |                              | B.Com    |
| 2     | Itkar Nandu Raju             | Fy       |
|       |                              |          |
| 3     | Kamble Shyam Harikishan      | B.Com Sy |
|       |                              |          |
| 4     | Kasar Dhiraj Dhananjay       | B.Com Sy |
|       |                              |          |
| 5     | Jadhav Sanjay                | BCA FY   |
|       |                              |          |
| 6     | Kendre Khobraji Dasharath    | B.Com Sy |
|       |                              |          |
| 7     | Panchal Pavan Ramesh         | B.Com Ty |
|       |                              |          |
| 8     | Patil Pratiksha Pradeep      | B.Com Ty |
|       |                              |          |
| 9     | Salunke Vaishnavi Vishwanath | BCA FY   |
|       |                              | _        |
| 10    | Jadhav Sanjay                | BCA FY   |
|       |                              |          |
| 11    | Bharti Vaishnavi             | BBA FY   |

#### Winners list

| Rank | Name                  | Class |
|------|-----------------------|-------|
|      |                       | BCA   |
| 1st  | Jadhav Sanjay         | FY    |
|      |                       | BBA   |
| 2nd  | Bharti Vaishnavi      | FY    |
|      |                       | B.COM |
| 3rd  | Giram LimbrajShivling | FY    |