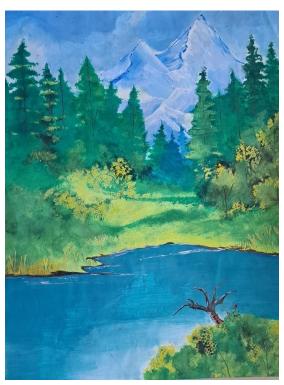

All the students are hereby informed that a "**Spot painting competition**" will be organized by the Cultural Cell on 3/08/2019, Interested students are requested to register their names with the Cultural Department, specifically with Asst.Prof. Dr. M.S Ashtekar, by 02/08/2019

### Student participation list

| Sr.No | Name                       | class    |
|-------|----------------------------|----------|
|       |                            |          |
| 1     | Kokate Swati Mukund        | B.COM FY |
| 2     | Lavhale Mayuri Laxman      | B.COM FY |
| 3     | Malu Yogita Nandkumar      | B.COM FY |
| 4     | Swami Suraj Ashok          | B.COM SY |
| 5     | Tappu Pratiksha Santosh    | B.COM SY |
| 6     | Thakre Omesh Ratan         | B.COM SY |
| 7     | Thorat Tushar Shrikrishna  | B.COM SY |
| 8     | Satbai Sushil Datta        | BCA II   |
| 9     | Jiware Swapnil Udhav       | BBA III  |
| 10    | Kalyani Roshni Mallikarjun | BBA III  |

### Winner's list

| Rank            | name                 | class    |
|-----------------|----------------------|----------|
|                 |                      |          |
| 1st             | Kokate Swati Mukund  | B.COM FY |
|                 |                      |          |
| 2 <sup>nd</sup> | Satbai Sushil Datta  | BCA II   |
|                 |                      |          |
| 3rd             | Jiware Swapnil Udhav | BBA III  |