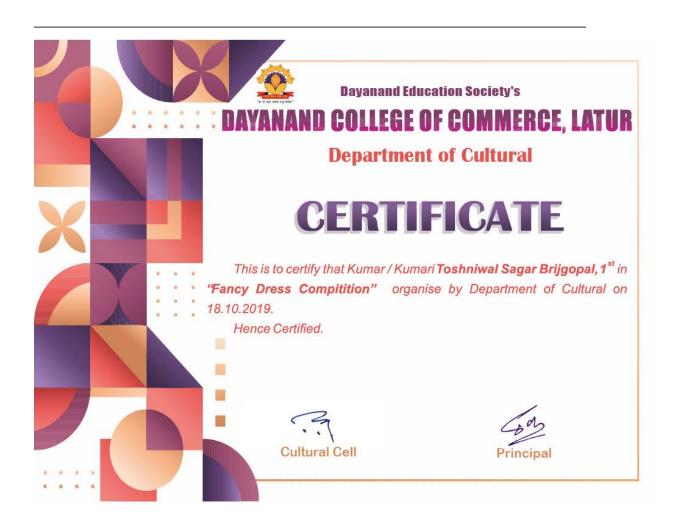

### **Cultural cell**

### **Students Participation list**

| Sr.No | Name                        | Class       |
|-------|-----------------------------|-------------|
| 1     | Sutar Abhijeet Gourishankar | B.COM<br>FY |
| 2     | Thakur Shruti Vishnudas     | B.COM<br>FY |
| 3     | Waghmare Pragati Baban      | B.COM<br>FY |
| 4     | Zirmire Rupali Sunil        | B.COM<br>FY |
| 5     | Bhosle Sadashiv Gangadhar   | B.COM<br>FY |
| 6     | Toshniwal Sagar Brijgopal   | B.COM<br>SY |
| 7     | Vedpathak Vaishnavi Sanjay  | B.COM<br>SY |
| 8     | WadikarVirapksh Tamma       | B.COM<br>SY |
| 9     | Holbole Manohar Laxman      | BCA SY      |
| 10    | Poul Rahul Manohar          | BCA II      |
| 11    | Shinde Nikhil Lalasaheb     | BBAFY       |

### Winner's list

| Rank | Name                      | Class       |
|------|---------------------------|-------------|
| 1st  | Toshniwal Sagar Brijgopal | B.COM<br>SY |
| 2nd  | Shinde Nikhil Lalasaheb   | BBAFY       |