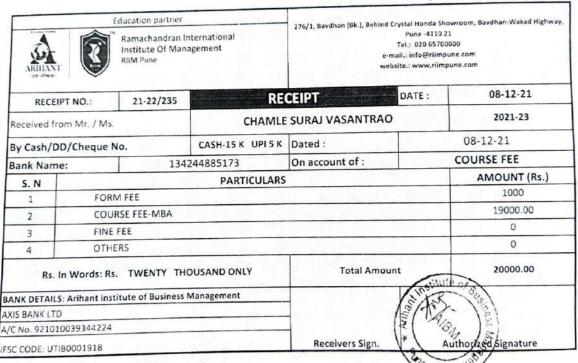

## ORIGINAL FOR RECIPIENT

ARIHANT REPORTED TO THE PARTY OF THE PARTY O

Education partner

Ramachandran International Institute Of Management RIIM Pune

276/1, Bavdhan (Bk.), Behind Crystal Honda Showroom, Bavdhan-Wakad Highway,

Pune -4110 21
Tel.: 020 65700000
e-mail.: info@riimpune.com
website.: www.riimpune.com

| RECEIPT                                | NO.: 21              | 1-22/238        |                 | RECEIPT           | DATE:          | 08-12-21      |
|----------------------------------------|----------------------|-----------------|-----------------|-------------------|----------------|---------------|
| Received from                          | n Mr. / Ms.          |                 | SHE             | LKE PAVAN SANTOSH |                | 2021-23       |
| By Cash/DD                             | /Cheque No.          |                 | UPI             | Dated :           |                | 08-12-21      |
| Bank Name                              |                      | 13421           | 2835372         | On account of :   |                | COURSE FEE    |
| S. N                                   |                      |                 | PARTICUL        | ARS               |                | AMOUNT (Rs.)  |
| 1                                      | FORM FEE             | FORM FEE        |                 |                   |                | 1000          |
| 2                                      | COURSE F             | EE-MBA          |                 |                   |                | 19000.00      |
| 3                                      | FINE FEE             |                 |                 | 24                |                | 0             |
| 4                                      | OTHERS               |                 |                 |                   |                | 0             |
|                                        | n Words: Rs. T       |                 |                 | Total Amo         | unt ins        | tute 20000.00 |
| United States of Control of Control    | S: Arihant institute | e of Business N | lanagement      | 4-1- W-11         | 12/4           | Je 1351       |
| AXIS BANK LTD  A/C No. 921010039344224 |                      |                 |                 | Allha T           | Shiph siness ! |               |
| A/C NO. 921010039344224                |                      |                 |                 | 1 * 1             | 8 ) 55         |               |
| IFSC CODE: UTIB0001918                 |                      |                 | Receivers Sign. | 18                | 1 1 1          |               |