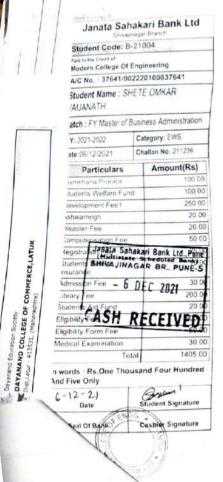

THE MATRIX EDUCATIONAL FOUNDATION'S

# MATRIX SCHOOL OF MANAGEMENT STUDIES

Survey No. 9/1/5, 9/2/4 & 9/1/4, Off Westernly Bypass Road, Next to Sinhgad Science College, Vadgaon, Ambegaon (Bk.) Pune - 411 041. Tel.: 020 - 24356637 Fax: 020 - 24356639

it . h

| No. 4674                                       | Receipt          |                  |        | Date: 20 12121 |                |  |
|------------------------------------------------|------------------|------------------|--------|----------------|----------------|--|
| Course Name:<br>Received with thanks           | rom Shri / Miss. | Course<br>Renuka | Code:_ | Iga<br>Fjun    | 21.2e<br>Kasbe |  |
| A sum of Rupees<br>Cash / Draft No<br>Drawn On | Fire thous       | und anly         | Date:_ | 26(1           | થથ્            |  |
| Rs. 50 01                                      |                  |                  |        |                | ature          |  |