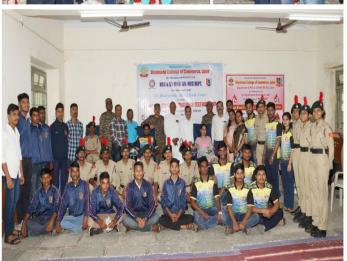

#### **EVENT GALLERY**

Blood Donation Camp Organized On the occasion of Kranti Din NSS & 53 MAH. BN. NCC DEPT in collaboration wih Dr. Bhalchandra Blood Bank.

Establishment Year: 1961 Independent: 1970

NAAC Reaccredited: B++ Grade