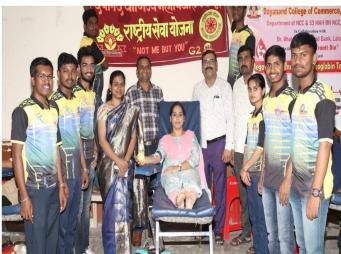

#### **EVENT GALLERY**

Blood Donation Camp Organized On the occasion of Kranti Din NSS & 53 MAH. BN. NCC DEPT in collaboration wih Dr. Bhalchandra Blood Bank.

Establishment Year: 1961 Independent: 1970

NAAC Reaccredited: B++ Grade

#### शिविर में 80 लोगों ने किया रक्तदान

लातूर के दयानंद वाणिज्य कॉलेज में क्रांति दिवस पर आयोजित शिविर में 80 लोगों ने रक्तदान किया.

लातूर: दयानंद वाणिज्य कॉलेज के राष्ट्रीय सेवा योजना, राष्ट्रीय छात्र सेना, 53वीं महाराष्ट्र बटालियन और भालचंद्र ब्लड बैंक की ओर से क्रांति दिवस पर रक्तदान शिविर आयोजित किया गया. इसमें 80 लोगों ने रक्तदान किया. इसके अलावा हीमोग्लोबिन की भी जांच की गई. शिविर में एनसीसी लातूर के लेफ्टिनेंट कर्नल वायबी सिंह, सूबेदार पाशा शेख, सूबेदार संजय चिकने, प्रा प्रिया वर्मा, डॉ लक्ष्मीकांत सोनी, प्रा डीवी शर्मा, सोमनाथ घोड़के, ज्योतिराम कांबले, अमोल हणमंते आदि ने रक्तदान करते हुए विद्यार्थियों, कैडेट व प्रशासकीय कर्मचारियों को भी प्रोत्साहित किया. शिविर का उद्घाटन भालचंद्र ब्लड बैंक के उपाध्यक्ष डॉ मन्मथ भातांब्रे के हाथों किया गया. समारोह की अध्यक्षता प्रभारी प्राचार्य डॉ प्रशांत मान्नीकर ने की. मंच पर दिगंबर पवार, किशोर पवार, सुरेखा गवली, उपप्राचार्य डॉ गणेश लहाने, विभाग प्रमुख डॉ मनीषा अष्टेकर आदि उपस्थित थे. शिविर में रासेयो के कार्यक्रमाधिकारी डॉ विशाल वर्मा, राष्ट्रीय छात्र सेना के लेफ्टिनेंट डॉ साईनाथ उमाटे, प्रा योगेश शर्मा, प्रा कृष्णाई पाचंगे, राजा माने, अमोल हणमंते आदि का सराहनीय सहयोग रहा.