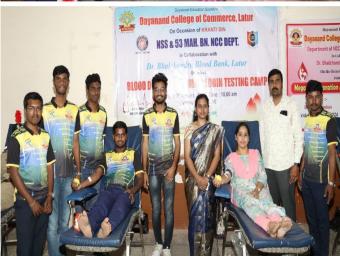

#### **EVENT GALLERY**

Blood Donation Camp Organized On the occasion of Kranti Din NSS & 53 MAH. BN. NCC DEPT in collaboration wih Dr. Bhalchandra Blood Bank.

Establishment Year: 1961 Independent: 1970

NAAC Reaccredited: B++ Grade

# 'दयानंद वाणिज्य' च्या शिबिरात ८० जणांचे रक्तदान...

लातूर (प्रतिनिधी) : दयानंद शिक्षण संस्था संचलित दयानंद वाणिज्य महाविद्यालयाच्या राष्ट्रीय सेवा योजना आणि राष्ट्रीय छात्र सेना, ५३ महाराष्ट्र बटालियन तसेच भालचंद्र ब्लड बँक यांच्या संयुक्त विद्यमाने क्रांती दिनाचे औचित्य साधून ९ ऑगस्ट रोजी रक्तदान शिबीर आणि हिमोग्लोबिन तपासणी शिबिराचे आयोजन करण्यात आले. यात ८० जणांनी रक्तदान केले.