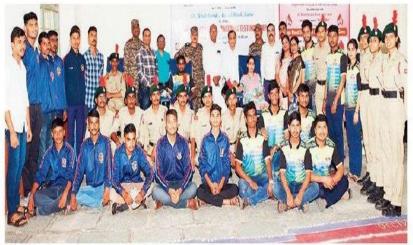

#### **EVENT GALLERY**

Blood Donation Camp Organized On the occasion of Kranti Din NSS & 53 MAH. BN. NCC DEPT in collaboration wih Dr. Bhalchandra Blood Bank.

Establishment Year: 1961 Independent: 1970

NAAC Reaccredited: B++ Grade

# 'दयानंद वाणिज्य' च्या शिबिरात ८० जणांचे रक्तदान...

लातूर (प्रतिनिधी) : दयानंद शिक्षण संस्था संचलित दयानंद वाणिज्य महाविद्यालयाच्या राष्ट्रीय सेवा योजना आणि राष्ट्रीय छात्र सेना, ५३ महाराष्ट्र बटालियन तसेच भालचंद्र ब्लड बँक यांच्या संयुक्त विद्यमाने क्रांती दिनाचे औचित्य साधून ९ ऑगस्ट रोजी रक्तदान शिबीर आणि हिमोग्लोबिन तपासणी शिबिराचे आयोजन करण्यात आले. यात ८० जणांनी रक्तदान केले.