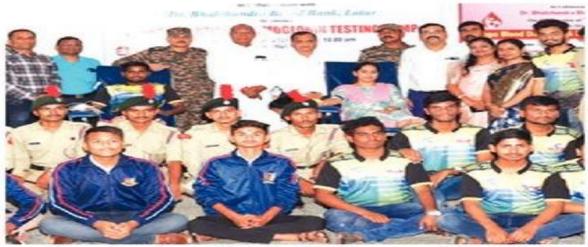

#### **EVENT GALLERY**

Blood Donation Camp Organized On the occasion of Kranti Din NSS & 53 MAH. BN. NCC DEPT in collaboration wih Dr. Bhalchandra Blood Bank.

Establishment Year: 1961 Independent: 1970

NAAC Reaccredited: B++ Grade

#### शिविर में 80 लोगों ने किया रक्तदान

लातूर के दयानंद वाणिज्य कॉलेज में क्रांति दिवस पर आयोजित शिविर में 80 लोगों ने रक्तदान किया.

लातूर: दयानंद वाणिज्य कॉलेज के राष्ट्रीय सेवा योजना, राष्ट्रीय छात्र सेना, 53वीं महाराष्ट्र बटालियन और भालचंद्र ब्लड बैंक की ओर से क्रांति दिवस पर रक्तदान शिविर आयोजित किया गया. इसमें 80 लोगों ने रक्तदान किया. इसके अलावा हीमोग्लोबिन की भी जांच की गई. शिविर में एनसीसी लातूर के लेफ्टिनेंट कर्नल वायबी सिंह, सूबेदार पाशा शेख, सूबेदार संजय चिकने, प्रा प्रिया वर्मा, डॉ लक्ष्मीकांत सोनी, प्रा डीवी शर्मा, सोमनाथ घोड़के, ज्योतिराम कांबले, अमोल हणमंते आदि ने रक्तदान करते हुए विद्यार्थियों, कैडेट व प्रशासकीय कर्मचारियों को भी प्रोत्साहित किया. शिविर का उद्घाटन भालचंद्र ब्लड बैंक के उपाध्यक्ष डॉ मन्मथ भातांब्रे के हाथों किया गया. समारोह की अध्यक्षता प्रभारी प्राचार्य डॉ प्रशांत मान्नीकर ने की. मंच पर दिगंबर पवार, किशोर पवार, सुरेखा गवली, उपप्राचार्य डॉ गणेश लहाने, विभाग प्रमुख डॉ मनीषा अष्टेकर आदि उपस्थित थे. शिविर में रासेयो के कार्यक्रमाधिकारी डॉ विशाल वर्मा, राष्ट्रीय छात्र सेना के लेफ्टिनेंट डॉ साईनाथ उमाटे, प्रा योगेश शर्मा, प्रा कृष्णाई पाचंगे, राजा माने, अमोल हणमंते आदि का सराहनीय सहयोग रहा.