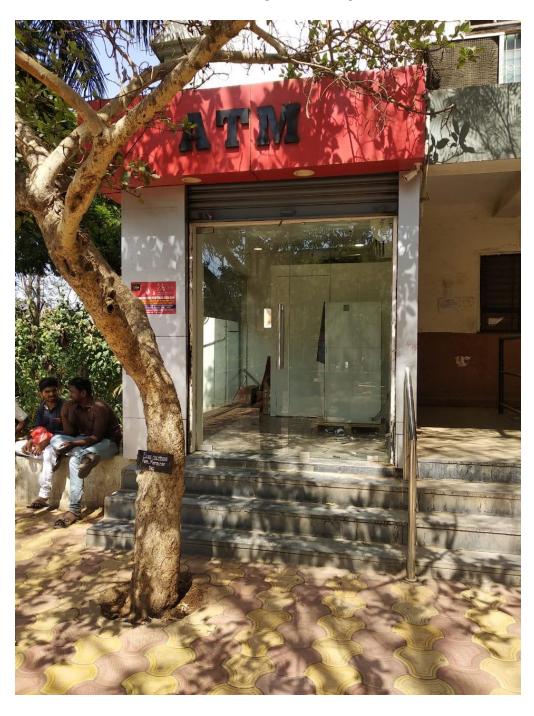

Following are the Welfare Measures for the Teaching and Non-Teaching Employees:

- Diwali Bonus for Non-Teaching Staff
- Employee Accident Insurance
- Medical Insurance
- Salary Advances in times of need
- Government Provident Fund (GPF)
- Defined Contribution Pension Scheme (DCPS)
- Employees Provident Fund (EPF)
- Free Uniform for Teaching Staff
- Free Uniform for Non-Teaching Staff
- Uniform Washing Allowance for Class 4 Employees
- Dayanand College Employees Co-Operative Credit Society Ltd.
- ATM Facility in Campus