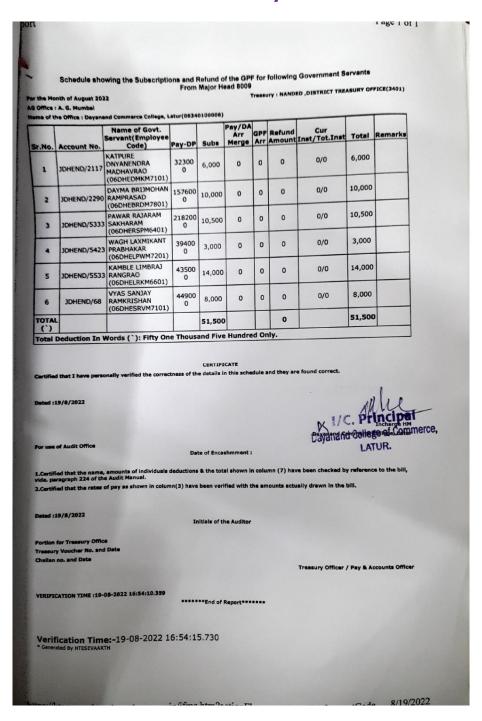

# DAYANAND COLLEGE OF COMMERCE, LATUR (Welfare Measures 2018-19) List of GPF Beneficiary Staff 2018-19

Schedule showing the Subscriptions and Refund of the GPF for following Government Servants
From Major Head 8009

na Month of July 2018

Treasury: NANDED ,DISTRICT TREASURY OFFICE(3401)

office : A. G. Humbal

me of the Office : Dayanand Commerce College, Latur(06340100006)

| .No. | Account No. | Name of Govt.<br>Servant<br>(Employee Code)            | Pay-       | Subs   | Pay/DA<br>Arr<br>Merge | GPF | Refund<br>Amount | Cur<br>Inst/Tot.Inst | Total  | Remark |
|------|-------------|--------------------------------------------------------|------------|--------|------------------------|-----|------------------|----------------------|--------|--------|
| 1    | JDHEND/1336 | CHAVAN<br>ANKUSHKUMAR<br>NATTHUJI<br>(06DHEANCM6901)   | 60600<br>0 | 8,500  | 0                      | 0   | 0                | 0/0                  | 8,500  |        |
| 2    | JDHEND/2271 | DESHPANDE<br>VIVEKANAND<br>RAJABHAU<br>(06DHEVRDM7701) | 11800<br>0 | 3,000  | 0                      | 0   | 0                | 0/0                  | 3,000  |        |
| 3    | JDHEND/2286 | PANCHAL SHIVAJI<br>DNYANOBA<br>(06DHESDPM6604)         | 11190<br>0 | 2,000  | 0                      | 0   | 0                | 0/0                  | 2,000  |        |
| 4    | JDHEND/2289 | MANTRI UJWALA<br>PREMCHAND<br>(06DHEUPMF7001)          | 16670<br>0 | 3,000  | 0                      | o   | 0                | 0/0                  | 3,000  |        |
| 5    | JDHEND/2290 | DAYMA<br>BRIJMOHAN<br>RAMPRASAD<br>(06DHEBRDM7801)     | 47800<br>0 | 10,000 | 0                      | 0   | 0                | 0/0                  | 10,000 |        |
| 6    | JDHEND/422  | SHELGENWAR<br>ASHOK<br>NATTHUAPPA<br>(06DHEANSM6001)   | 74170<br>0 | 10,500 | 0                      | 0   | 0                | 0/0                  | 10,500 |        |
| 7    | JDHEND/437  | KURE RUPCHAND<br>2 DHONDIBA<br>(06DHERDKM6501)         | 21050<br>0 | 10,000 | 0                      | 0   | 0                | 0/0                  | 10,000 |        |
| 8    | JDHEND/502  | SOLANKE<br>SHRIRAM<br>SHRIKRISHNA<br>(06DHESSSM5702)   | 77000<br>0 | 20,000 | 0                      | o   | 0                | 0/0                  | 20,000 |        |
| 9    | JDHEND/533  | PAWAR RAJARAM<br>SAKHARAM<br>(06DHERSPM6401)           | 74170<br>0 | 10,500 | 0                      | 0   | 0                | 0/0                  | 10,500 |        |
| 10   | JDHEND/542  | WAGH LAXMIKANT<br>PRABHAKAR<br>(06DHELPWM7201)         | 13350<br>0 | 3,000  | 0                      | 0   | 0                | 0/0                  | 3,000  |        |
| 11   | JDHEND/553  | (06DHERSSM7202)                                        | 18180<br>0 | 3,000  | 0                      | 0   | 0                | 0/0                  | 3,000  |        |
| 12   |             | KAMBLE LIMBRAJ<br>3 RANGRAO<br>(06DHELRKM6601)         | 14960<br>0 | 10,000 | 0                      | 0   | 0                | 0/0                  | 10,000 |        |
| TOTA |             |                                                        |            | 93,500 |                        |     | 0                |                      | 93,500 |        |

CERTIFICATE

Certified that I have personally verified the correctness of the details in this schedule and they are found correct.

Dated :14/7/2018

PRINCIPAL
Dayanand Calles of Carre

https://htesevaarth.maharashtra.gov.in/ifms.htm?actionFlag=reportService&reportCode... 7/14/2018