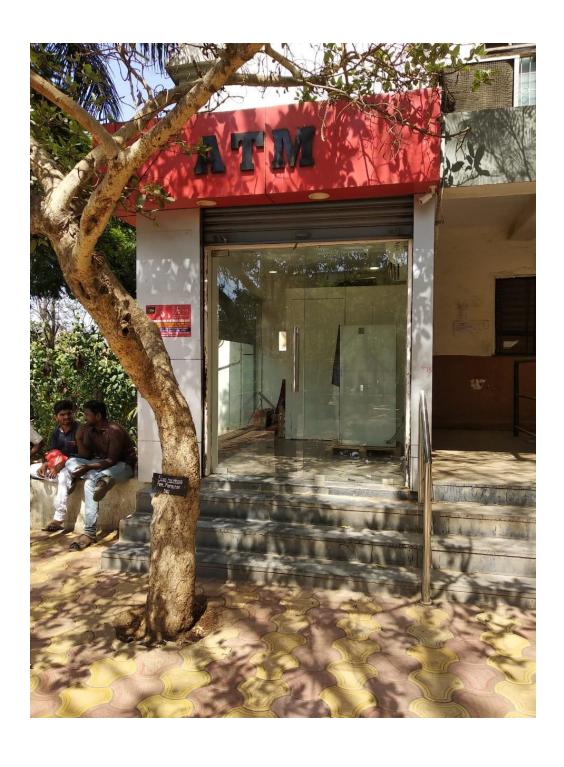

Following are the Welfare Measures for the Teaching and Non-Teaching Employees:

- Diwali Bonus for Non-Teaching Staff
- Employee Accident Insurance
- Medical Insurance
- Salary Advances in times of need
- Government Provident Fund (GPF)
- Defined Contribution Pension Scheme (DCPS)
- Employees Provident Fund (EPF)
- Free Uniform for Teaching Staff
- Free Uniform for Non-Teaching Staff
- Uniform Washing Allowance for Class 4 Employees
- Dayanand College Employees Co-Operative Credit Society Ltd.
- ATM Facility in Campus