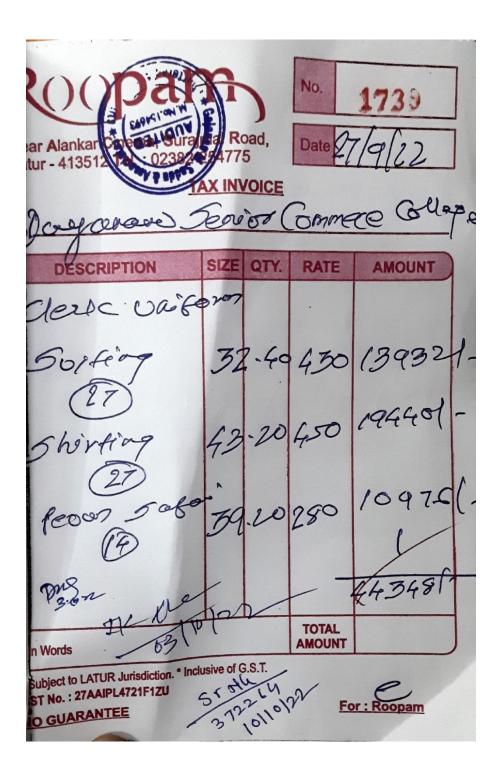

## **Free Uniform for Non-Teaching Staff**

स्थापना वर्ष : १९६१ स्वतंत्र : १९७० नंक रिॲक्रिडीटेड : बी ग्रेड

दूरध्वनी क्र.: (०२३८२) २२१३४९, २२१६०२

फॅक्स क. : (०२३८२) २२१६०२ ई-मेल : dcomm@rediffmail.com

दयानंद शिक्षण संस्था संचलित

### दयानंद वाणिज्य महाविद्यालय, लातूर (संलग्नित- स्वामी रामानंद तीर्थ मराठवाडा विद्यापीठ, नांदेड)

रमेश बियाणी लक्ष्मीरमण लाहोटी

सचिव

डॉ.श्रीराम सोळंके एम.कॉम., एलएल.बी., एम.फिल., पीएच.डी.

प्राचार्य

जा.क्र. . . . . /२०१८-२०१९/. . . . .