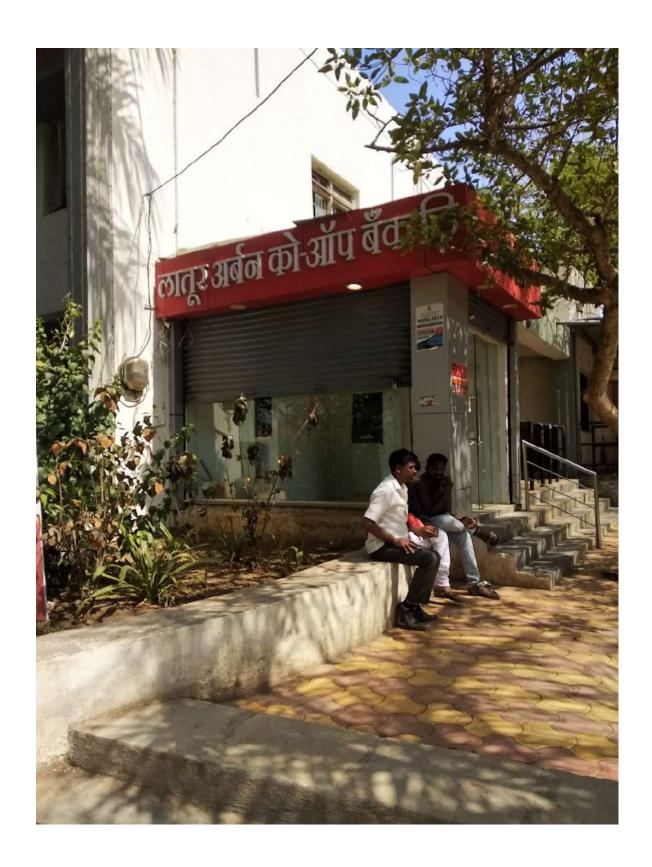

Following are the Welfare Measures for the Teaching and Non-Teaching Employees:

- Diwali Bonus for Non-Teaching Staff
- Employee Accident Insurance
- Medical Insurance
- Salary Advances in times of need
- Government Provident Fund (GPF)
- Defined Contribution Pension Scheme (DCPS)
- Employees Provident Fund (EPF)
- Free Uniform for Teaching Staff
- Free Uniform for Non-Teaching Staff
- Uniform Washing Allowance for Class 4 Employees
- Dayanand College Employees Co-Operative Credit Society Ltd.
- ATM Facility in Campus