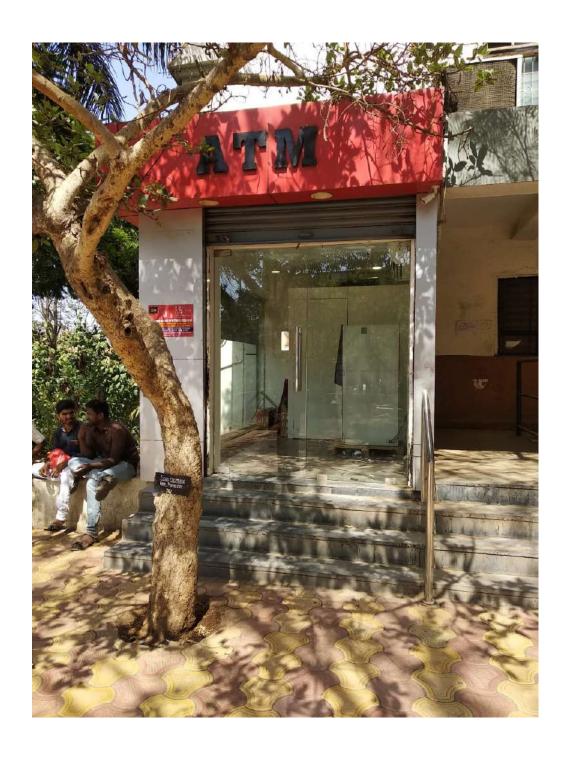

Following are the Welfare Measures for the Teaching and Non-Teaching Employees:

- Diwali Bonus for Non-Teaching Staff
- Employee Accident Insurance
- Medical Insurance
- Salary Advances in times of need
- Government Provident Fund (GPF)
- Defined Contribution Pension Scheme (DCPS)
- Employees Provident Fund (EPF)
- Free Uniform for Teaching Staff
- Free Uniform for Non-Teaching Staff
- Uniform Washing Allowance for Class 4 Employees
- Dayanand College Employees Co-Operative Credit Society Ltd.
- ATM Facility in Campus