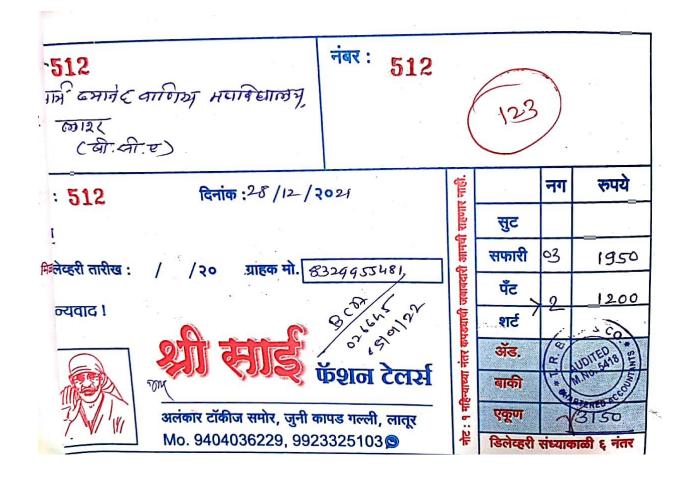

## **Free Uniform for Non-Teaching Staff**

स्थापना वर्ष : १९६१ स्वतंत्र : १९७० नंक रिॲक्रिडीटेड : बी ग्रेड

दूरध्वनी क्र.: (०२३८२) २२१३४९, २२१६०२

फॅक्स क. : (०२३८२) २२१६०२ ई-मेल : dcomm@rediffmail.com

दयानंद शिक्षण संस्था संचलित