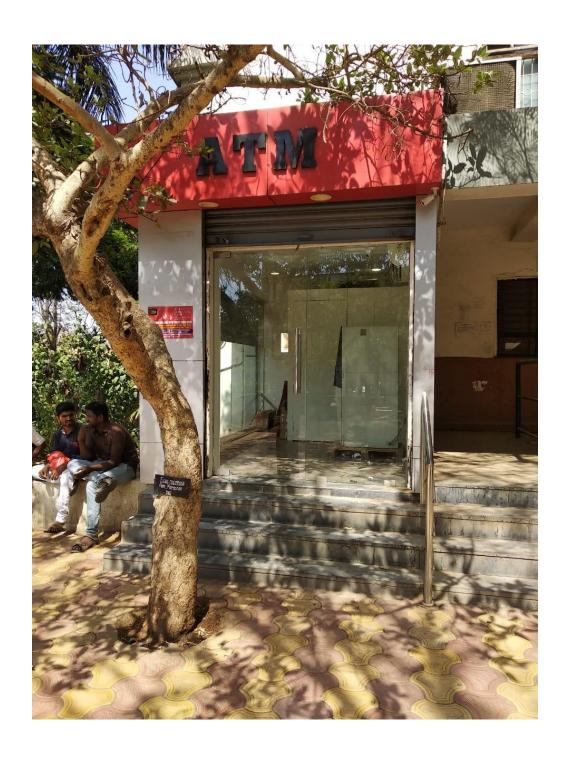

Following are the Welfare Measures for the Teaching and Non-Teaching Employees:

- Diwali Bonus for Non-Teaching Staff
- Employee Accident Insurance
- Medical Insurance
- Salary Advances in times of need
- Government Provident Fund (GPF)
- Defined Contribution Pension Scheme (DCPS)
- Employees Provident Fund (EPF)
- Free Uniform for Teaching Staff
- Free Uniform for Non-Teaching Staff
- Uniform Washing Allowance for Class 4 Employees
- Dayanand College Employees Co-Operative Credit Society Ltd.
- ATM Facility in Campus