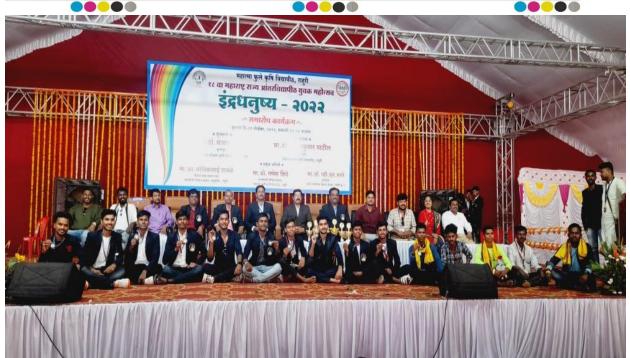

# राज्यस्तरीय महोत्सवात 'स्वारातीम' विद्यापीढाला सात पारितोषिके

#### नांदेड : प्रतिनिधी

स्वामी रामानंद तीर्थं मराठवाडा विद्यापीठाचा संघ राहुरी येथील महातमा फुले कृषी विद्यापीठाचा संपन्त झालेल्या १८ व्या 'इंद्रधनुष्य २०२२' या आंतरविद्यापीठीय राज्यस्तरीय युवक महोत्सवात सहभागी झाला होता. यात सहभागी झालेल्या संघांनी वेगवेगळ्या प्रकारात सात पारितोषिके पटकावली.

दि. ५ ते ९ नोव्हेंबर २०२२ या कालावधीत संपन्न झालेल्या युवक महोत्सवात विद्यापीठाचे विद्यार्थी विकास विभागाचे संचालक डॉ. सूर्यप्रकाश जाधव यांच्या नेतृत्वाखाली स्वामी रामानंद तीर्थ मराठवाडा विद्यापीठाच्या विद्यार्थी कलावंतांनी एकूण २७ पैकी २३ कला प्रकारांमध्ये एकूण ४० विद्यार्थी-विद्यार्थिनींनी सहभाग घेतला होता. या युवक महोत्सवात अत्यंत दमदार आणि प्रभावी सादरीकरण करून ह्यलोकसंगीत वाद्यवृंदह्न (फोक आर्केस्ट्रा) या कलाप्रकारात सुवर्णपदक पटकावून विद्यापीठाचा संघ महाराष्ट्रात सर्वप्रथम आला आहे. यामध्वे समाधान राउत, शातेश्वर सरवदे, धम्मदीप सपकाळ, मुंजाजी शिंदे, ज्योतिबा बडे, मनोज झुंगा, सारंग भोळे, रामदास कुलकर्णी, शुभम गोंघळी, अंकुश डाखोरे, गजानन गोंधळी यांनी सहभाग घेतला होता. त्यांना डॉ. शिवराज शिंदे आणि डॉ. पांडुरंग पांचाळ यांचे प्रशिक्षक म्हणून मार्गदर्शन लाभले. वादविवाद स्पर्धेमध्ये कुणाल बेद्रे आणि साईनाथ महादवाड यांनी द्वितीय क्रमांक मिळविला यासाठी त्यांना डॉ. संदीप काळे यांचे मार्गदर्शन लाभले.

१८ व्या इंद्रधनुष्य युवक महोत्सवाच्या शोभायात्रेत स्थानिक लोकसंस्कृतीचे उच्च दजार्चे सादरीकरण करून स्वारातीम विद्यापीठाच्या संघाने राज्यात प्रथम क्रमांक मिळवून सुवर्ण पदक पटकाविले.

कोव्हीड काळानंतर संपन्न झालेल्या या पहिल्याच इंद्रश्वनुष्य राज्यस्तरीय युवा महोत्सवात महाराष्ट्रातील सर्व विद्यापीठातील संघांनी एका पेक्षा एक सरस सादरीकरण केले. त्यामध्ये सांस्कृतिक समन्वयक डॉ. संदीप काळे बांच्या मार्गदर्शनाखाली स्वारतीम विद्यापीठातील विद्यार्थी कलावंतांनी वेगवेगळ्या कला प्रकारात आपल्या प्रभावी साररीकरणातून वेगळी ओळख निर्माण करून दिली. संघ व्यवस्थापक स्हणून डॉ. विजय पवार आणि प्रा. माधुरी पाटील यांनी अत्यंत महत्त्वाची भूमिका बजावली. विभागाचे कर्मचारी संभा कांवळे व बालाजी शिंद बांनी परिश्रम घेतले.

१८ व्या इंद्रधनुष्य युवा महोत्सवामध्ये यशस्वी कामगिरी केलेल्या सर्व स्पर्धक विद्यार्थी कलावंतांचे विद्यापीठांचे कुलगुरू डॉ. उद्धव भोसले, प्र-कुलगुरू डॉ. जोगेंद्रसिंह विसंग, कुलसचिव डॉ. संजेराव शिंदे, मानव्य विद्याशाखेचे अधिष्ठाता डॉ. अजय टेंगसे, विज्ञान व तंत्रज्ञान विद्याशाखेचे अधिष्ठाता डॉ. एल. एम. वाधमारे, प्र- वित्त लेखाधिकारी डॉ. श्रीकांत अंधारे, परीक्षा व मूल्यामापन मंडळाचे संचालक डॉ. दिगंबर नेटके, विद्यापीठाचे जनसंपर्क अधिकारी डॉ. अशोक कदम आदींनी विजेत्या विद्याध्यांचे आणि संघांच अभिन्दत केले.