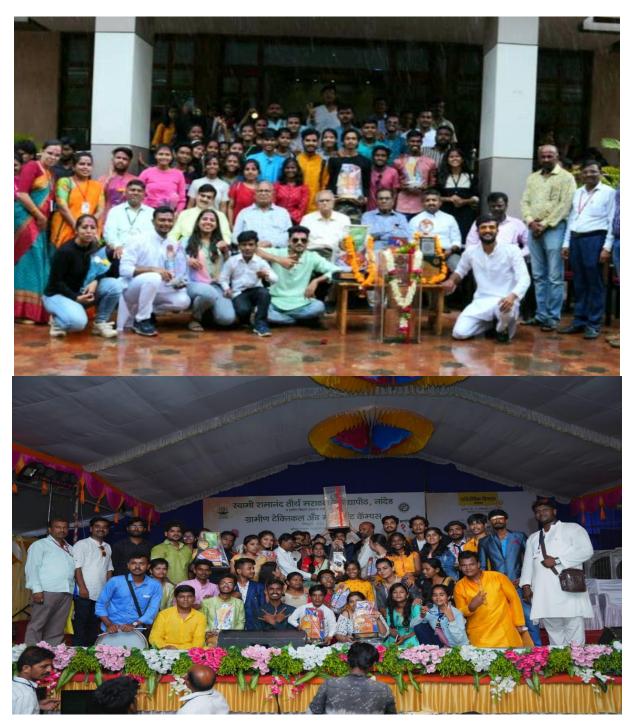

Along with the gold medal in folk dance, we have also received the swargya Rushikesh Deshmukh firtey chashak. Ram Sawant, Ajay Handargude, Alok Walakate, Chaitali Kulkarni, Prachi, Rutuja Suryawanshi, Vedant Deshmukh, Shital Nagargoje, Rasika Dayma these students have received gold medals in folk dance and Mime too. We are very proud that our all participant students have achieved 4 gold, 4 silver and 4 bronze medals due to their skills in singing, dance, drama etc.

तर वेस्टर्न ग्रुप कला प्रकारात ब्रॉन्झ (किरण कांबळे व समूह) तसेच

कै.ऋषिकेश देशमुख यांच्या स्मरणार्थ दिले जाणारे लोकनृत्यातील

फिरते चषक मिळविण्याचा बहुमानही महाविद्यालयाला मिळाला अशी

तब्बल १४ पारितोषिके मिळाली आहेत. सहभागी स्पर्धक विद्यार्थ्यांना सय्यद अमजद, सचिन गोणे, गायक कोटवाड सर, विनीत म्हेत्रे, रूपाली

#### लोकनुत्यातील मानाचे फिरते चषकही दयानंद वाणिज्य महाविद्यालयाला

नांदेड विद्यापीठाच्या वतीने आयोजित राष्ट्रचेतना युवक महोत्सवात

लोकनृत्य या कला प्रकारात मानाचे फिरते चषक करंडकही दयानंद वाणिज्य महाविद्यालयाला मिळाले आहे. पूर्ण विद्यपीठात मानाचे स्थान असणारा कै.ऋषिकेश देशमुख नृत्य चषक सुद्धा महाविद्यालयाने खेचून आणला आहे. याबद्दल संघ प्रशिक्षक, व्यवस्थापक आणि सहभाग नोंदवलेले विद्यार्थी यांचे सर्वत्र विशेष अभिनंदन केले जात आहे. दयानंद वाणिज्य महाविद्यालयाच्या विद्यार्थ्यांनी एकूण २८ कला प्रकारात सहभाग नोंदवला होता. त्यात एकूण ४ गोल्ड, ४ सिल्व्हर आणि ४ ब्रॉन्झ मेडल्स पटकाविले.