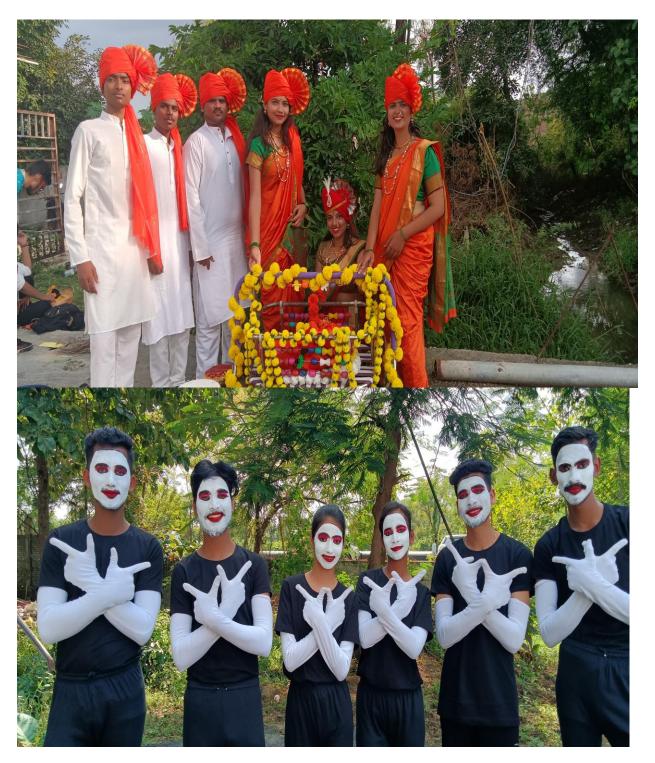

Along with the gold medal in folk dance, we have also received the swargya Rushikesh Deshmukh firtey chashak. Ram Sawant, Ajay Handargude, Alok Walakate, Chaitali Kulkarni, Prachi, Rutuja Suryawanshi, Vedant Deshmukh, Shital Nagargoje, Rasika Dayma these students have received gold medals in folk dance and Mime too. We are very proud that our all participant students have achieved 4 gold, 4 silver and 4 bronze medals due to their skills in singing, dance, drama etc.

#### लोकनुत्यातील मानाचे फिरते चषकही दयानंद वाणिज्य महाविद्यालयाला

नांदेड विद्यापीठाच्या वतीने आयोजित राष्ट्रचेतना युवक महोत्सवात

लोकनृत्य या कला प्रकारात मानाचे फिरते चषक करंडकही दयानंद वाणिज्य महाविद्यालयाला मिळाले आहे. पूर्ण विद्यपीठात मानाचे स्थान असणारा कै.ऋषिकेश देशमुख नृत्य चषक सुद्धा महाविद्यालयाने खेचून आणला आहे. याबद्दल संघ प्रशिक्षक, व्यवस्थापक आणि सहभाग नोंदवलेले विद्यार्थी यांचे सर्वत्र विशेष अभिनंदन केले जात आहे. दयानंद वाणिज्य महाविद्यालयाच्या विद्यार्थ्यांनी एकूण २८ कला प्रकारात सहभाग नोंदवला होता. त्यात एकूण ४ गोल्ड, ४ सिल्व्हर आणि ४ ब्रॉन्झ मेडल्स पटकाविले.