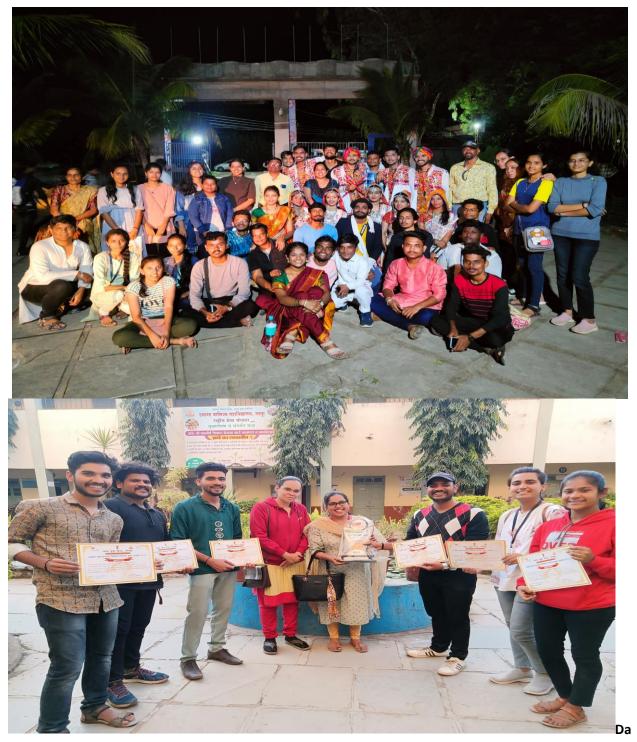

#### नांदेड : प्रतिनिधी

स्वामी रामानंद तीर्थं मराठवाडा विद्यापीठाचा संघ राहुरी येथील महातमा फुले कृषी विद्यापीठाचा संपन्त झालेल्या १८ व्या 'इंद्रधनुष्य २०२२' या आंतरविद्यापीठीय राज्यस्तरीय युवक महोत्सवात सहभागी झाला होता. यात सहभागी झालेल्या संघांनी वेगवेगळ्या प्रकारात सात पारितोषिके पटकावली.

दि. ५ ते ९ नोव्हेंबर २०२२ या कालावधीत संपन्न झालेल्या युवक महोत्सवात विद्यापीठाचे विद्यार्थी विकास विभागाचे संचालक डॉ. सूर्यप्रकाश जाधव यांच्या नेतृत्वाखाली स्वामी रामानंद तीर्थ मराठवाडा विद्यापीठाच्या विद्यार्थी कलावंतांनी एकूण २७ पैकी २३ कला प्रकारांमध्ये एकूण ४० विद्यार्थी-विद्यार्थिनींनी सहभाग घेतला होता. या युवक महोत्सवात अत्यंत दमदार आणि प्रभावी सादरीकरण करून ह्यलोकसंगीत वाद्यवृंदह्न (फोक आर्केस्ट्रा) या कलाप्रकारात सुवर्णपदक पटकावून विद्यापीठाचा संघ महाराष्ट्रात सर्वप्रथम आला आहे. यामध्वे समाधान राउत, शातेश्वर सरवदे, धम्मदीप सपकाळ, मुंजाजी शिंदे, ज्योतिबा बडे, मनोज झुंगा, सारंग भोळे, रामदास कुलकर्णी, शुभम गोंघळी, अंकुश डाखोरे, गजानन गोंधळी यांनी सहभाग घेतला होता. त्यांना डॉ. शिवराज शिंदे आणि डॉ. पांडुरंग पांचाळ यांचे प्रशिक्षक म्हणून मार्गदर्शन लाभले. वादविवाद स्पर्धेमध्ये कुणाल बेद्रे आणि साईनाथ महादवाड यांनी द्वितीय क्रमांक मिळविला यासाठी त्यांना डॉ. संदीप काळे यांचे मार्गदर्शन लाभले.

१८ व्या इंद्रधनुष्य युवक महोत्सवाच्या शोभायात्रेत स्थानिक लोकसंस्कृतीचे उच्च दजार्चे सादरीकरण करून स्वारातीम विद्यापीठाच्या संघाने राज्यात प्रथम क्रमांक मिळवून सुवर्ण पदक पटकाविले.

कोव्हीड काळानंतर संपन्न झालेल्या या पहिल्याच इंद्रश्वनुष्य राज्यस्तरीय युवा महोत्सवात महाराष्ट्रातील सर्व विद्यापीठातील संघांनी एका पेक्षा एक सरस सादरीकरण केले. त्यामध्ये सांस्कृतिक समन्वयक डॉ. संदीप काळे बांच्या मार्गदर्शनाखाली स्वारतीम विद्यापीठातील विद्यार्थी कलावंतांनी वेगवेगळ्या कला प्रकारात आपल्या प्रभावी साररीकरणातून वेगळी ओळख निर्माण करून दिली. संघ व्यवस्थापक स्हणून डॉ. विजय पवार आणि प्रा. माधुरी पाटील यांनी अत्यंत महत्त्वाची भूमिका बजावली. विभागाचे कर्मचारी संभा कांवळे व बालाजी शिंद बांनी परिश्रम घेतले.