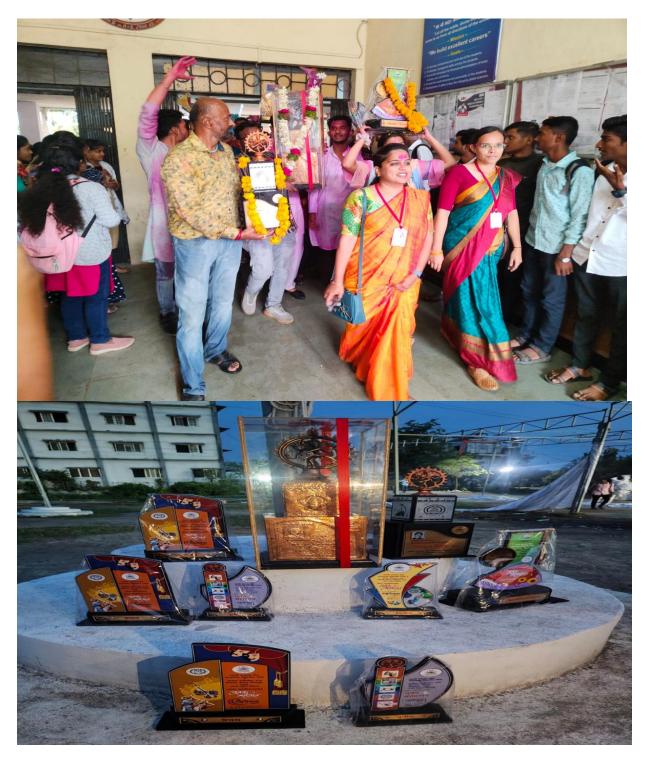

After three general championships we got the **first runner-up rank** in the university jurisdiction. We are constantly winning the award from the plays (dramas). Our students Vishal kamble, Sharif Pathan, Abhijit Sutar, Mandar Bagade have achieved the gold medal in Youth festival as well as they all presented the drama named as Kirwant on different platforms. Our Student Ram savant has also owned the title of Mr Yin which was organized by Sakaal. Our students got first rank in street play organized by Nehru yuva kendra latur.

Along with the gold medal in folk dance, we have also received the swargya Rushikesh Deshmukh firtey chashak. Ram Sawant, Ajay Handargude, Alok Walakate, Chaitali Kulkarni, Prachi, Rutuja Suryawanshi, Vedant Deshmukh, Shital Nagargoje, Rasika Dayma these students have received gold medals in folk dance and Mime too. We are very proud that our all participant students have achieved 4 gold, 4 silver and 4 bronze medals due to their skills in singing, dance, drama etc.

After the lockdown, a gathering was organized this year in which more than 50 students were participated in different cultural events like drama, dance, singing, mimicry etc. In gathering these cultural events helps students to develop their skills while having fun.