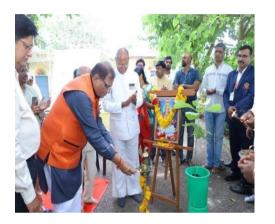

Inauguration By Hon. Shri.Rameshji Biyani sir (Secretary, Dayanand Education Society) and Hon. Shri. Sanjayji Bora sir (Treasurer, Dayanand Education Society)

2000 Tree Plantation

Phone No.: (02382) 221349,220602 Fax No. : (02382) --Email: dcomm@rediffmail.com