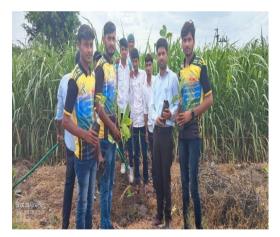

## Action Taken Report (2023-2024)

Name of the Committee: National Services Scheme (N.S.S.)

Name of the Committee Incharge: Dr. Vishal Varma

Name of undertaken activity: 2000 Tree Plantation Program at Samangaon Organized By Dayanand College of Commerce,Latur in Collaboration with Lions Club, Latur Vasundhara Pratistan and Grampanchayat Samangaon