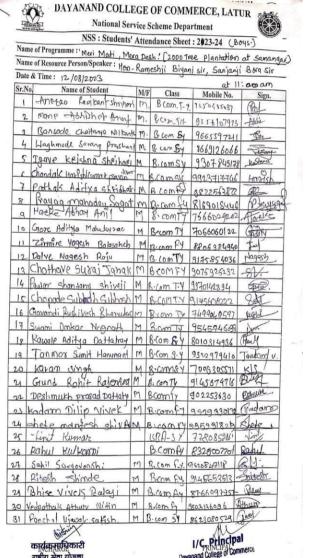

## STUDENT'S ATTENDENCE

राष्ट्रीय सेवा योजना रणजंर मणिप्स महाविद्यालय जातर INTUR

|                                                                                           | National Service Scheme Department<br>NSS : Students' Attendance Sheet : 2023-24 (Boy's ) |             |         |     |     |           |                                             |                |  |  |
|-------------------------------------------------------------------------------------------|-------------------------------------------------------------------------------------------|-------------|---------|-----|-----|-----------|---------------------------------------------|----------------|--|--|
| Name of Flogramme. Mori Mart's                                                            |                                                                                           |             |         |     |     |           |                                             | L'an at c      |  |  |
| Nam                                                                                       | c of Resource                                                                             | e Person/Sp | eaker : | Hon | era | Desh [200 | ni cia Cania                                | uli Rom        |  |  |
| Name of Resource Person/Speaker: Hon. Rameshiji Biyani sir, Sanjayii Bora<br>Date & Time: |                                                                                           |             |         |     |     |           |                                             |                |  |  |
| Sr.No. Name of Student M/F Class Mot                                                      |                                                                                           |             |         |     |     |           |                                             | oile No. Sign. |  |  |
| 32                                                                                        | Malwade                                                                                   | Hanton      | Dili    | p   |     | Biom sy   | 7776069682                                  | Hantom         |  |  |
| 33                                                                                        | Pawar                                                                                     | Nayuh       | Aaba    | abl | m   | R.CODSV   | 33070 8280B                                 | Naya           |  |  |
| 34                                                                                        | Bhalesao                                                                                  | Vaibha      | Amba    | chr | M   | B.comFY   | 9322340268                                  | Vaibho         |  |  |
|                                                                                           |                                                                                           |             |         |     |     |           |                                             |                |  |  |
|                                                                                           |                                                                                           |             |         |     |     |           |                                             |                |  |  |
|                                                                                           | l.                                                                                        |             |         |     |     |           |                                             |                |  |  |
|                                                                                           |                                                                                           |             |         |     |     |           |                                             |                |  |  |
|                                                                                           | ×                                                                                         |             |         |     |     |           |                                             |                |  |  |
|                                                                                           |                                                                                           |             |         |     |     |           |                                             |                |  |  |
| _                                                                                         |                                                                                           |             |         |     | +   |           |                                             |                |  |  |
| -                                                                                         |                                                                                           |             |         | -   | -   |           |                                             |                |  |  |
| -                                                                                         |                                                                                           |             |         | -   | -   |           |                                             |                |  |  |
| -                                                                                         |                                                                                           |             |         | -   | -   |           |                                             |                |  |  |
| _                                                                                         |                                                                                           |             |         | -   | +   |           |                                             |                |  |  |
| _                                                                                         |                                                                                           |             | -       |     |     |           |                                             |                |  |  |
|                                                                                           |                                                                                           |             |         | _   |     |           |                                             |                |  |  |
|                                                                                           |                                                                                           |             |         | -   | -   |           |                                             |                |  |  |
|                                                                                           |                                                                                           |             |         | -   | -   |           |                                             |                |  |  |
|                                                                                           | 2                                                                                         |             |         |     | -   |           |                                             |                |  |  |
|                                                                                           |                                                                                           |             |         |     | _   |           |                                             |                |  |  |
|                                                                                           |                                                                                           |             |         | _   | _   |           |                                             |                |  |  |
|                                                                                           |                                                                                           |             |         |     | _   |           |                                             |                |  |  |
|                                                                                           |                                                                                           |             |         |     |     |           |                                             |                |  |  |
| -                                                                                         |                                                                                           |             |         |     |     |           |                                             |                |  |  |
| -                                                                                         |                                                                                           |             |         |     |     |           |                                             |                |  |  |
| +                                                                                         |                                                                                           |             |         |     |     |           |                                             |                |  |  |
| -                                                                                         |                                                                                           |             |         | T   |     |           |                                             |                |  |  |
| -                                                                                         |                                                                                           |             |         | T   | T   |           |                                             |                |  |  |
| -                                                                                         |                                                                                           |             |         | T   | T   |           |                                             |                |  |  |
| -                                                                                         |                                                                                           |             |         | +   |     |           |                                             |                |  |  |
| -                                                                                         |                                                                                           |             |         | -   | T   |           |                                             |                |  |  |
| -                                                                                         |                                                                                           |             |         | +   | T   |           |                                             |                |  |  |
|                                                                                           | 1                                                                                         | N           |         | _   | -   |           | C PRINCIPAL<br>Ind College of Communication | /              |  |  |