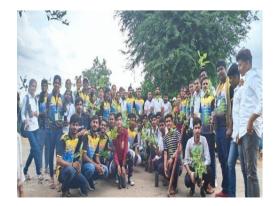

## Action Taken Report (2023-2024)

Name of the Committee: National Services Scheme (N.S.S.)

Name of the Committee Incharge: Dr. Vishal Varma

Name of undertaken activity: 2000 Tree Plantation Program at Samangaon Organized By Dayanand College of Commerce,Latur in Collaboration with Lions Club, Latur Vasundhara Pratistan and Grampanchayat Samangaon