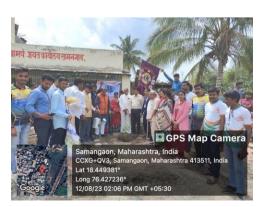

## Action Taken Report (2023-2024)

Name of the Committee: National Services Scheme (N.S.S.)

Name of the Committee Incharge: Dr. Vishal Varma

Name of undertaken activity: 2000 Tree Plantation Program at Samangaon Organized By Dayanand College of Commerce,Latur in Collaboration with Lions Club, Latur Vasundhara Pratistan and Grampanchayat Samangaon