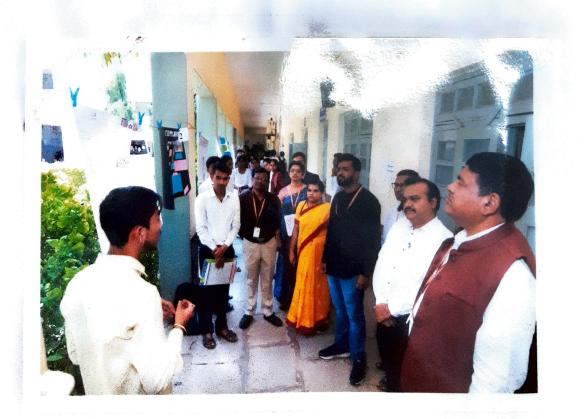

# Action Taken Report (2023-2024)

Name of the Committee: Avishkar Research Festival

Name of the Committee Incharge : Dr. K. S. Biyani

Name of undertaken activity: Avishkar Research Festival 2023( Poster Presentation)

Day and Date of Activity: 04.10.2023, Wednesday

Name of Resource Person: Mr.Kishor Jeve

Position/Interested Area of Resource Person: Director, LTR Soft PVT Ltd.

Chairperson of the Activity: Dr . R. S. Pawar

Name and Position of Organizer: Dr. K.S. Biyani, Asst. Prof.