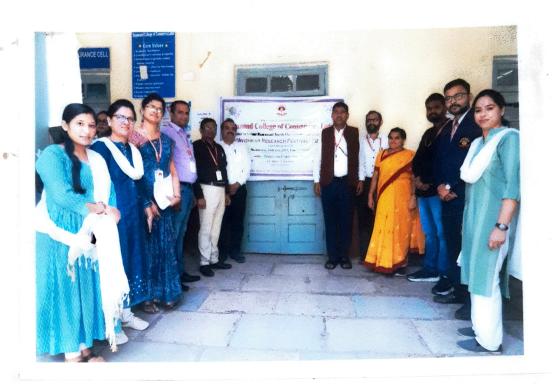

# Action Taken Report (2023-2024)

Name of the Committee: Avishkar Research Festival

Name of the Committee Incharge : Dr. K. S. Biyani

Name of undertaken activity: Avishkar Research Festival 2023( Poster Presentation)

Day and Date of Activity: 04.10.2023, Wednesday

Name of Resource Person: Mr.Kishor Jeve

Position/Interested Area of Resource Person: Director, LTR Soft PVT Ltd.

Chairperson of the Activity: Dr . R. S. Pawar

Name and Position of Organizer: Dr. K.S. Biyani, Asst. Prof.

## Number of Participants:

| Sr.<br>No | Students (Boys) | Students<br>(Girls) | Teaching staff | Total participants |
|-----------|-----------------|---------------------|----------------|--------------------|
| 1         | 22              | 26                  | 10             | 58                 |