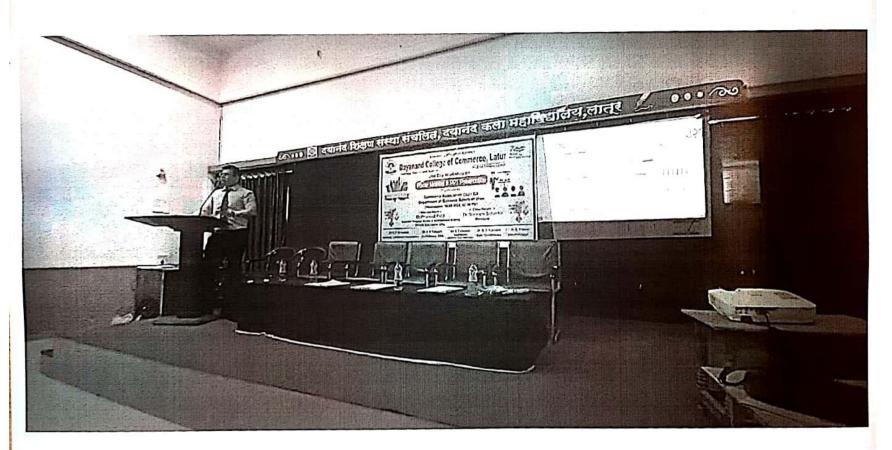

### दयानंद वाणिज्य महाविद्यालय, लातूर

इधे घडते संपन्न जीवन

वाणिज्य मंडळ व बी.बी.ए. विभागाच्या संयुक्त विद्यमाने "One Day Workshop on Poster Making & PPT Presentation" (बुधवार, दि.१६.०३.२०२२ : दुपारी २:३० वाजता)

### कार्यक्रमपत्रिका -

कार्यक्रमाध्यक्ष

डॉ. श्रीराम सोळंके

प्राचार्य, दयानंद वाणिज्य महाविद्यालय, लातूर

प्रमुख पाहुणे

डॉ.प्रमोद पाटील, सह.प्राध्यापक,

स्वा.रा.ती.म. विद्यापीठ उपकेंद्र, लातूर

प्रमुख उपस्थिती

डॉ.राजाराम पवार उपप्राचार्य, दयानंद वाणिज्य महाविद्यालय

डॉ.बालाजी कांबळे (अंतर्गत गुणवत्ता हमी कक्ष समन्वयक)

डॉ.स्मिता भक्कड (वाणिज्य मंडळ प्रमुख)

डॉ.वैशाली सातपुते (बी.बी.ए. समन्वयक)

डॉ. साईनाथ उमाटे (एन.एस.एस. कार्यक्रमाधिकारी व

आझादी का अमृत महोत्सव समिती प्रमुख)

दीप प्रज्ज्वलन

उपस्थित मान्यवर

स्वागत समारंभ

उपस्थित मान्यवर

प्रास्ताविक

प्रा.डॉ.स्मिता भक्कड

प्रमुख पाहुण्यांचे मार्गदर्शन :

डॉ.प्रमोद पाटील

मनोगत

.

अध्यक्षीय समारोप

प्राचार्य डॉ.श्रीराम सोळंके

आभार

प्रा.शिवनारायण शर्मा

सुत्र संचालन