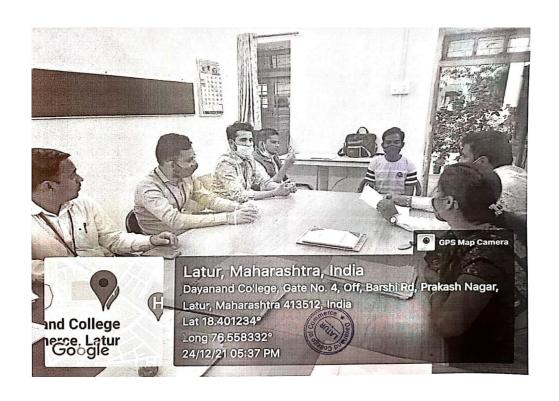

### Commerce Association Action Taken Report 2021-22

| Year        | Date       | Name of<br>Event                                        | Chief Guest                                    | No.of<br>Participant                                |
|-------------|------------|---------------------------------------------------------|------------------------------------------------|-----------------------------------------------------|
| 2021-<br>22 | 24/12/2021 | Selection of<br>Students For<br>Commerce<br>Association | -                                              | Interviewed 35 Candidates and 17 selected           |
| 2021-<br>22 | 5/2/2022   | Inaugural<br>Function                                   | Dr.R.K.Tailor<br>&<br>Dr.Shivprasad<br>Dongare | 440 students<br>and 35<br>Faculties are<br>attended |

Commerce Association Committee was formed.

Incharge - Dr.S.D. Bhakkad

Members - Prof. N.R. Vyas

Prof. S.S.Sharma

Prof. S.B.Bansode

Prof. A.K.Pawar

- ➤ A notice was issued on 22/12/2021 regarding selection of students for Commerce Association.
- ➤ Interview was conducted on 24/12/2021 to select the members of Commerce Association.
- > Following students are selected for Commerce Association 2021-22