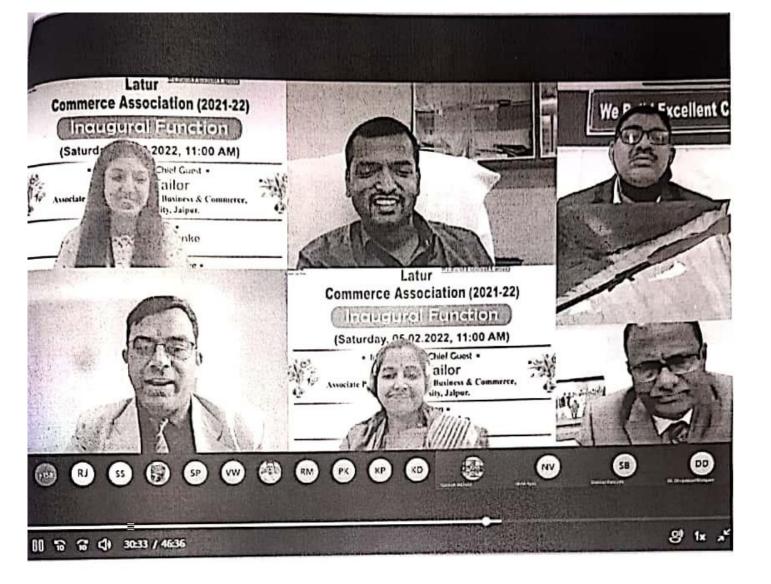

Commerce Association organised online Inaugural Function dated on 05/02/2022. Dr.R.K.Tailor (Associate Professor, School of Business and Commerce, Manipal University, Jaipur, Rajasthan) was invited as Chief Guest and Dr.Shivprasad Dongare as special invitee (Executive Director, ICA New Delhi).

### Dayanand College of Commerce, Latur.

Commerce Association: 2021-22

**Inaugural Function** 

Date : 5th Feb. 2022, Saturday, at 11:00 am.

#### **Program Schedule**

**President of Program** 

:Dr. Shriram Solanke (Principal)

Inaugurator and Chief Guest

:Dr. R.K. Tailor

(Associate Professor, School of Business & Commerce, Manipal

University, Jaipur, Rajasthan)

Special Invitee

: Dr. Shivprasad Dongare (Executive Director, ICA, New Delhi)

In Presence of

:Dr. Rajaram Pawar (Vice Principal)

Dr. Balaji Kamble (IQAC Coordinator)

Dr. Sainath Umate (Coordinator of Azadi Ka Amrut Mahotsav)