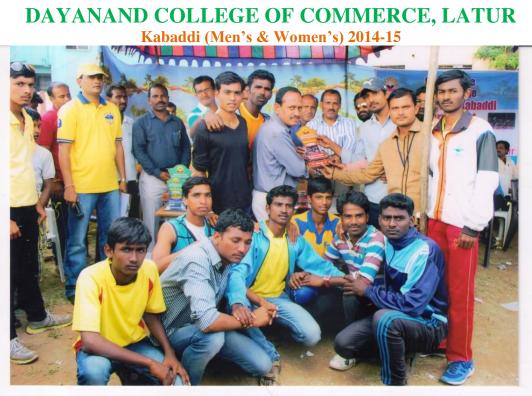

Kabaddi (Men's & Women's) 2014-15

The College organized Inter Zone Kabaddi (Men's) Tournament on 15<sup>th</sup> & 16<sup>th</sup> Sept 2014. Total 8 colleges participated in this tournament. Sanjiwani College, Chapoli got First Place and B. S. College, Basmat got second Place.

The College organized Inter Zone Kabaddi (Women's) Tournament on 15<sup>th</sup> & 16<sup>th</sup> Sept 2014. Total 12 colleges participated in this tournament. Adarsha College, Hingoli got First Place and S. V. College, Shirur got second Place.