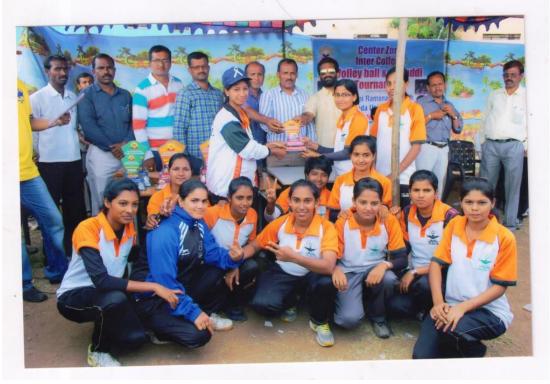

Kabaddi (Men's & Women's) 2014-15

The College organized Inter Zone Kabaddi (Men's) Tournament on 15<sup>th</sup> & 16<sup>th</sup> Sept 2014. Total 8 colleges participated in this tournament. Sanjiwani College, Chapoli got First Place and B. S. College, Basmat got second Place.

The College organized Inter Zone Kabaddi (Women's) Tournament on 15<sup>th</sup> & 16<sup>th</sup> Sept 2014. Total 12 colleges participated in this tournament. Adarsha College, Hingoli got First Place and S. V. College, Shirur got second Place.