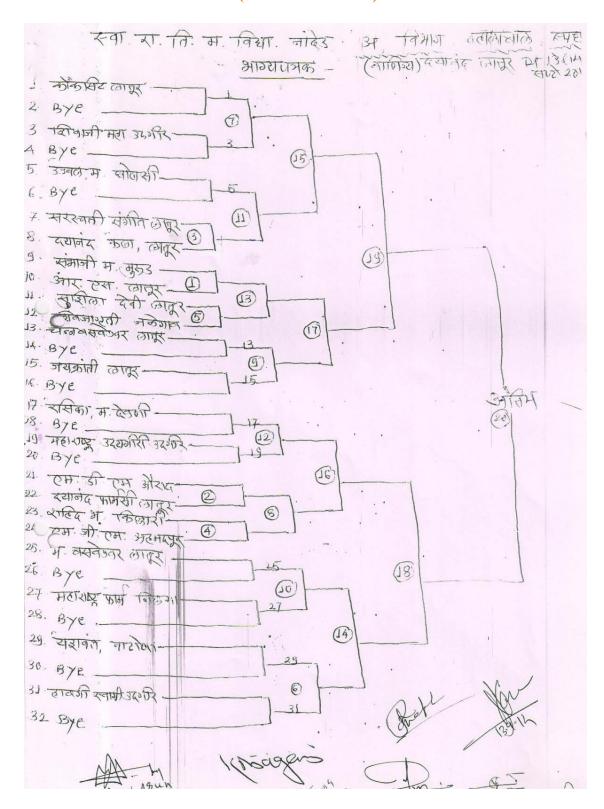

| स्वामी रामानंद सिर्घ मरा६वाडा विद्यावाह अंतर्गत         |
|---------------------------------------------------------|
| आंतर मताविधालयीं विश्वागीय कवड़ी स्पर्धा (युले) 2014    |
| आधोनक : - द्यानंद कांत्रेस मलाविषालय लानुत.             |
| F. 15 10 2016                                           |
| 16.09.2014                                              |
| 1> डें झीन उपविजेता - भ्रामनंद स्वामी मता वसमत.         |
| 2) के झीन विजेता - स्व. तितीन प्रता. पाघरी              |
| 3> अ' झीन उपविजेता - महातमा गांधी अहमरपुर               |
| 4> व शन विजेता स. म. म. म. भी. 10000 -                  |
| 5) खं झोन उपविने गा- हुनामा जं सिक्ता पता. विमान विगा   |
| 5) खं द्योन उपविनेता हुनामा मं अक्षा पता किमान माना - क |
| 7) के झीन उपविनेता. जर्मनी साल पता. वसमत                |
| 8> 'ड' झान विनेता. अर्हा सात पता. वसमत                  |
| स्वायकी समाने.                                          |
| NXQ NXE NXE                                             |
| BX3 BX3 BX3                                             |
| Cretation Hateland - 5.0 down Jasumb                    |
| 3. D. dayon grinder                                     |