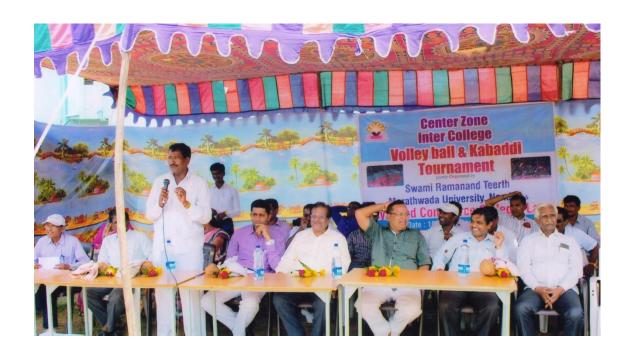

Kabaddi (Men's & Women's) 2014-15

The College organized Inter Zone Kabaddi (Men's) Tournament on 15<sup>th</sup> & 16<sup>th</sup> Sept 2014. Total 8 colleges participated in this tournament. Sanjiwani College, Chapoli got First Place and B. S. College, Basmat got second Place.

The College organized Inter Zone Kabaddi (Women's) Tournament on 15<sup>th</sup> & 16<sup>th</sup> Sept 2014. Total 12 colleges participated in this tournament. Adarsha College, Hingoli got First Place and S. V. College, Shirur got second Place.