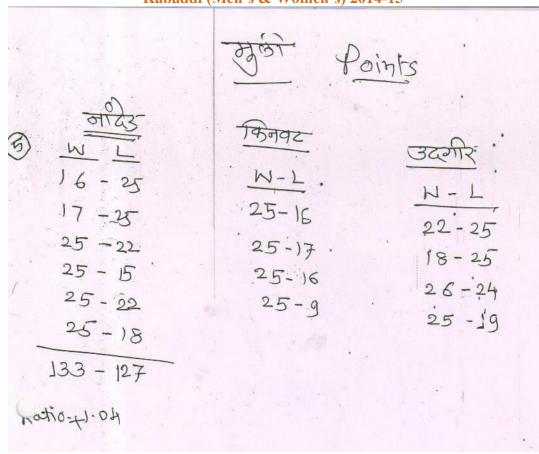

# Result of Inter College Tournament Zone /Inter Zone:

| 1. | Name of Event                                                                     | : Kabaddi (m)               |
|----|-----------------------------------------------------------------------------------|-----------------------------|
| 2. | Name of Venue!                                                                    | : Dayanand cord. LATUR      |
| 3. | Date of Tournament                                                                | : 15 016 sep. 2014          |
| 4. | Final Winner Team                                                                 | :1. Sandivani Maha. chapoli |
| 5. | Final Runner Team                                                                 | :2. B. S. conege Basmat.    |
| 6. | 1 <sup>st</sup> Semi-final looser or 3 <sup>rd</sup> Position of league Matches   | :3                          |
| 7. | 2 <sup>nd</sup> Semi final looser or 4 <sup>th</sup> Position of league Matches . | :4                          |
|    |                                                                                   |                             |