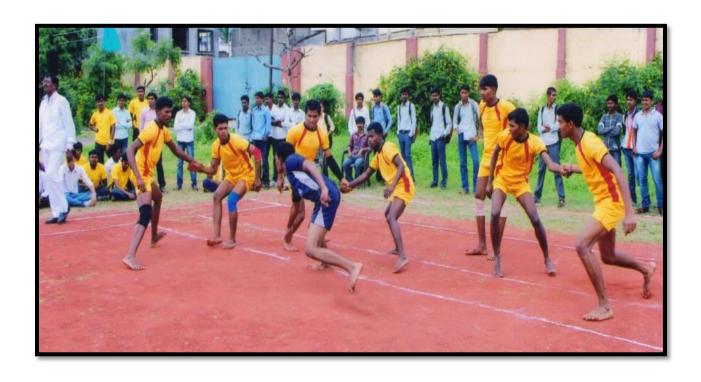

Kabaddi (Men's & Women's) 2014-15

The College organized Inter Zone Kabaddi (Men's) Tournament on 15<sup>th</sup> & 16<sup>th</sup> Sept 2014. Total 8 colleges participated in this tournament. Sanjiwani College, Chapoli got First Place and B. S. College, Basmat got second Place.

The College organized Inter Zone Kabaddi (Women's) Tournament on 15<sup>th</sup> & 16<sup>th</sup> Sept 2014. Total 12 colleges participated in this tournament. Adarsha College, Hingoli got First Place and S. V. College, Shirur got second Place.