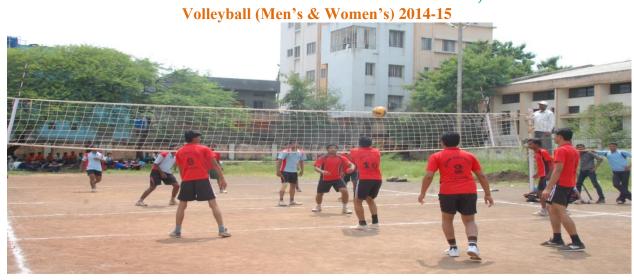

Volleyball (Men's & Women's) 2014-15

The College organized "A" Zone Volleyball (Men's) Tournament on 13<sup>th</sup> & 14<sup>th</sup> Sept 2014. Total 21 colleges participated in this tournament. Jaykranti College, Latur got First Place and MGM College, Ahmedpur got second Place.

The College organized "A" Zone Volleyball (Woman) Tournament on 13<sup>th</sup> & 14<sup>th</sup> Sept 2014 Total 8 Colleges participated in this tournament. R.S.College ,Latur got First Place. Sambhaji College, Murud got Second Place.

The College organized Inter Zone Volleyball (Men's) Tournament on 15<sup>th</sup> & 16<sup>th</sup> Sept 2014. Total 8 colleges participated in this tournament. Shivaji College, Murud got First Place and Adarsh College, Hingoli got second Place.

The College organized Inter Zone Volleyball (Woman) Tournament on 15<sup>th</sup> & 16<sup>th</sup> Sept 2014. Total 8 colleges participated in this tournament. Saraswati College, Kinwat got First Place and S.R.T.M.U.N.Camp College, got second Place.