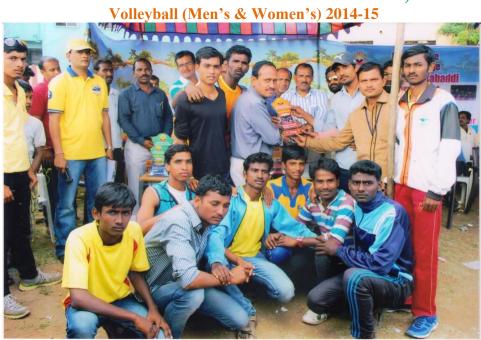

Volleyball (Men's & Women's) 2014-15

The College organized "A" Zone Volleyball (Men's) Tournament on 13<sup>th</sup> & 14<sup>th</sup> Sept 2014. Total 21 colleges participated in this tournament. Jaykranti College, Latur got First Place and MGM College, Ahmedpur got second Place.

The College organized Inter Zone Volleyball (Men's) Tournament on 15<sup>th</sup> & 16<sup>th</sup> Sept 2014. Total 8 colleges participated in this tournament. Shivaji College, Murud got First Place and Adarsh College, Hingoli got second Place.