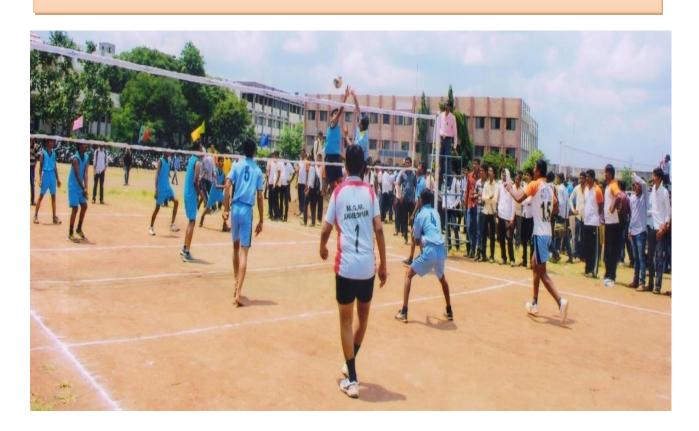

Volleyball (Men's & Women's) 2014-15

The College organized "A" Zone Volleyball (Men's) Tournament on 13<sup>th</sup> & 14<sup>th</sup> Sept 2014. Total 21 colleges participated in this tournament. Jaykranti College, Latur got First Place and MGM College, Ahmedpur got second Place.

The College organized "A" Zone Volleyball (Woman) Tournament on 13<sup>th</sup> & 14<sup>th</sup> Sept 2014 Total 8 Colleges participated in this tournament. R.S.College ,Latur got First Place. Sambhaji College, Murud got Second Place.

The College organized Inter Zone Volleyball (Men's) Tournament on 15<sup>th</sup> & 16<sup>th</sup> Sept 2014. Total 8 colleges participated in this tournament. Shivaji College, Murud got First Place and Adarsh College, Hingoli got second Place.

The College organized Inter Zone Volleyball (Woman) Tournament on 15<sup>th</sup> & 16<sup>th</sup> Sept 2014. Total 8 colleges participated in this tournament. Saraswati College, Kinwat got First Place and S.R.T.M.U.N.Camp College, got second Place.