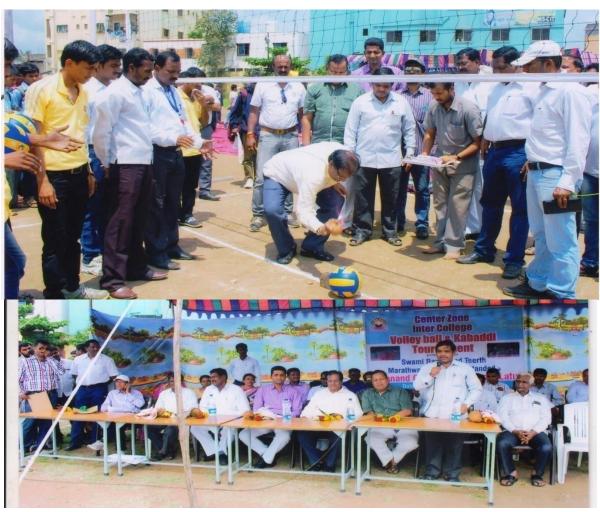

Volleyball (Men's & Women's) 2014-15

The College organized "A" Zone Volleyball (Men's) Tournament on 13<sup>th</sup> & 14<sup>th</sup> Sept 2014. Total 21 colleges participated in this tournament. Jaykranti College, Latur got First Place and MGM College, Ahmedpur got second Place.

The College organized "A" Zone Volleyball (Woman) Tournament on 13<sup>th</sup> & 14<sup>th</sup> Sept 2014 Total 8 Colleges participated in this tournament. R.S.College ,Latur got First Place. Sambhaji College, Murud got Second Place.

The College organized Inter Zone Volleyball (Men's) Tournament on 15<sup>th</sup> & 16<sup>th</sup> Sept 2014. Total 8 colleges participated in this tournament. Shivaji College, Murud got First Place and Adarsh College, Hingoli got second Place.

The College organized Inter Zone Volleyball (Woman) Tournament on 15<sup>th</sup> & 16<sup>th</sup> Sept 2014. Total 8 colleges participated in this tournament. Saraswati College, Kinwat got First Place and S.R.T.M.U.N.Camp College, got second Place.