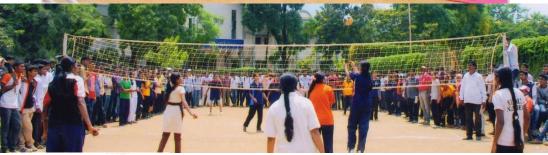

Volleyball (Men's & Women's) 2014-15

The College organized "A" Zone Volleyball (Men's) Tournament on 13<sup>th</sup> & 14<sup>th</sup> Sept 2014. Total 21 colleges participated in this tournament. Jaykranti College, Latur got First Place and MGM College, Ahmedpur got second Place.

The College organized "A" Zone Volleyball (Woman) Tournament on 13<sup>th</sup> & 14<sup>th</sup> Sept 2014 Total 8 Colleges participated in this tournament. R.S.College ,Latur got First Place. Sambhaji College, Murud got Second Place.

The College organized Inter Zone Volleyball (Men's) Tournament on 15<sup>th</sup> & 16<sup>th</sup> Sept 2014. Total 8 colleges participated in this tournament. Shivaji College, Murud got First Place and Adarsh College, Hingoli got second Place.

The College organized Inter Zone Volleyball (Woman) Tournament on 15<sup>th</sup> & 16<sup>th</sup> Sept 2014. Total 8 colleges participated in this tournament. Saraswati College, Kinwat got First Place and S.R.T.M.U.N.Camp College, got second Place.