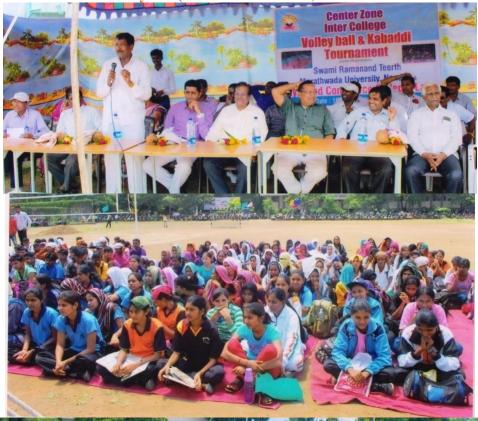

Volleyball (Men's & Women's) 2014-15

The College organized "A" Zone Volleyball (Men's) Tournament on 13<sup>th</sup> & 14<sup>th</sup> Sept 2014. Total 21 colleges participated in this tournament. Jaykranti College, Latur got First Place and MGM College, Ahmedpur got second Place.

The College organized "A" Zone Volleyball (Woman) Tournament on 13<sup>th</sup> & 14<sup>th</sup> Sept 2014 Total 8 Colleges participated in this tournament. R.S.College ,Latur got First Place. Sambhaji College, Murud got Second Place.

The College organized Inter Zone Volleyball (Men's) Tournament on 15<sup>th</sup> & 16<sup>th</sup> Sept 2014. Total 8 colleges participated in this tournament. Shivaji College, Murud got First Place and Adarsh College, Hingoli got second Place.

The College organized Inter Zone Volleyball (Woman) Tournament on 15<sup>th</sup> & 16<sup>th</sup> Sept 2014. Total 8 colleges participated in this tournament. Saraswati College, Kinwat got First Place and S.R.T.M.U.N.Camp College, got second Place.