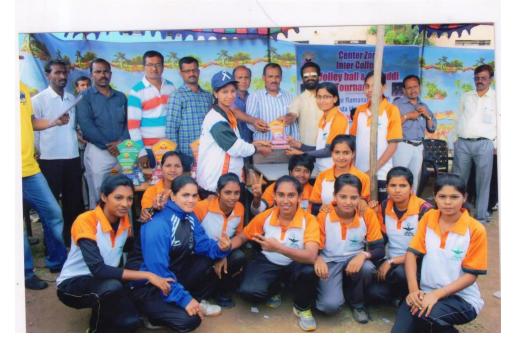

The College organized "A" Zone Volleyball (Woman) Tournament on 13<sup>th</sup> & 14<sup>th</sup> Sept 2014 Total 8 Colleges participated in this tournament. R.S.College ,Latur got First Place. Sambhaji College, Murud got Second Place.

The College organized Inter Zone Volleyball (Woman) Tournament on 15<sup>th</sup> & 16<sup>th</sup> Sept 2014. Total 8 colleges participated in this tournament. Saraswati College, Kinwat got First Place and S.R.T.M.U.N.Camp College, got second Place.