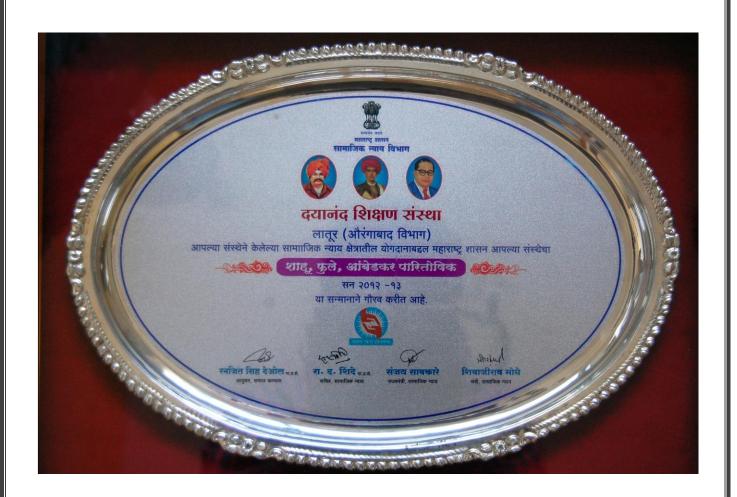

Shahu-Phule-Ambedkar Award (2012-13) from the Department of Social Welfare, Government of Maharashtra

<u>%्ं</u> शाह्, फुले, आंबेडकर पारितोषिक

सन २०१२ - १३

प्रदान करुन महाराष्ट्र शासन आपला गौरव करीत आहे.