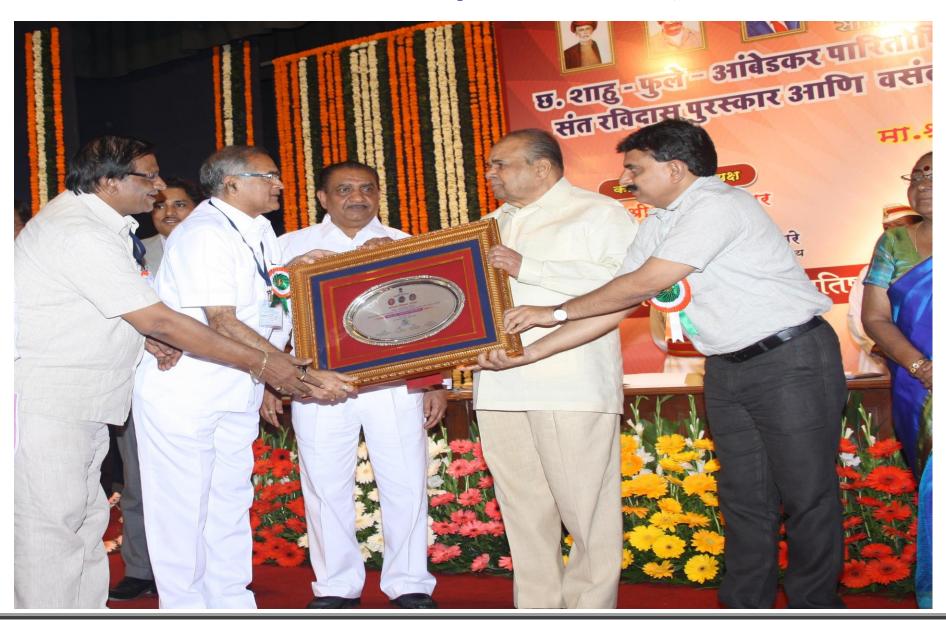

Shahu-Phule-Ambedkar Award (2012-13) from the Department of Social Welfare, Government of Maharashtra

<u>%्ं</u> शाह्, फुले, आंबेडकर पारितोषिक

सन २०१२ - १३

प्रदान करुन महाराष्ट्र शासन आपला गौरव करीत आहे.