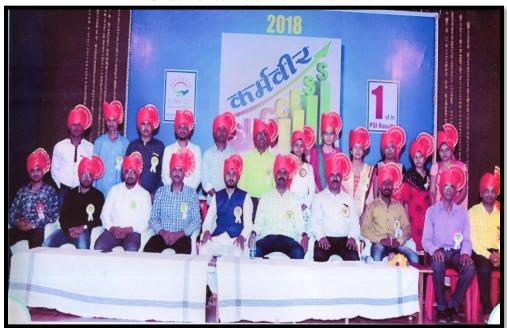

PSI & Police Placement 2013-2019

The college Assist. Director, Sports and Physical education takes initiative to train the aspirants of PSI and other police ranks to give them physical training free of cost. Karmveer and Dyanprabodhini used give theoretical guidance and college teacher use to give physical training. Total 25 Students have been placed as PSI and police constable.