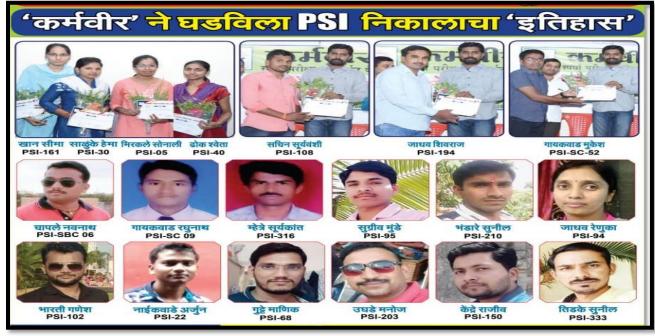

PSI & Police Placement 2013-2019

The college Assist. Director, Sports and Physical education takes initiative to train the aspirants of PSI and other police ranks to give them physical training free of cost. Karmveer and Dyanprabodhini used give theoretical guidance and college teacher use to give physical training. Total 25 Students have been placed as PSI and police constable.

# Free of Cost Training

| Sr. | Name                       | Rank | Placement                | Contact No. |
|-----|----------------------------|------|--------------------------|-------------|
| No. |                            |      |                          |             |
| 1   | Gaikwad Mukesh Govindrao   | 210  | Training at Nashik (PSI) | 7020237536  |
| 2   | Kendre Rajeev Maroti       | 241  | Training at Nashik (PSI) |             |
| 3   | Jadhav Shivrajaj Vaijenath | 238  | Training at Nashik (PSI) |             |
| 4   | Mirkale Sonali Ashokrao    | 232  | Training at Nashik (PSI) | 7058849032  |
| 5   | More Shankar Dhanajirao    | 231  | Training at Nashik (PSI) |             |
| 6   | Naikwade Arjun Subhash     | 221  | Training at Nashik (PSI) |             |
| 7   | Solanke Hema Sidram        | 217  | Training at Nashik (PSI) | 8459088434  |
| 8   | Dhok Shweta Mohan          | 214  | Training at Nashik (PSI) |             |
| 9   | Chaplale Navnath Baburao   | 213  | Training at Nashik (PSI) |             |
| 10  | Jadhav Renuka Balaji       | 200  | Training at Nashik (PSI) | 9970279600  |
| 11  | Giri Sangita Namdev        | 198  | Training at Nashik (PSI) |             |
| 12  | Khan Seema Habib           | 190  | Training at Nashik (PSI) |             |
| 13  | Bharati Ganesh Bharat      | 244  | Training at Nashik (PSI) |             |
| 14  | Waghmare Manish Naraynrao  | 218  | Training at Nashik (PSI) | 9096314712  |
| 15  | Bhandari Sachin            | 219  | Training at Nashik (PSI  |             |
| 16  | Kadam Manisha Digambarrao  | 220  | Posting Nanded (PSI)     | 7709584684  |
| 17  | Kurundhakar Anil Sakaram   | 213  | Posting Avradh (PSI)     | 8308447545  |
| 18  | Bhatare Veeshal Nageshrao  | 225  | Posting Purna (PSI)      | 9657718232  |
| 19  | Shaika Avej Kazi           | 212  | Posting Pathari (PSI)    | 9763901000  |