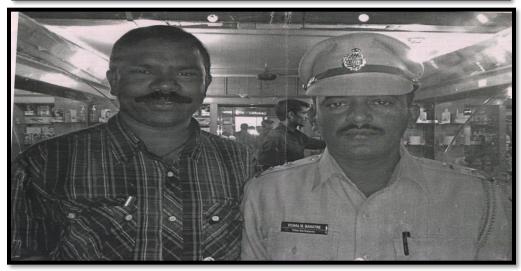

PSI & Police Placement 2013-2019

The college Assist. Director, Sports and Physical education takes initiative to train the aspirants of PSI and other police ranks to give them physical training free of cost. Karmveer and Dyanprabodhini used give theoretical guidance and college teacher use to give physical training. Total 25 Students have been placed as PSI and police constable.