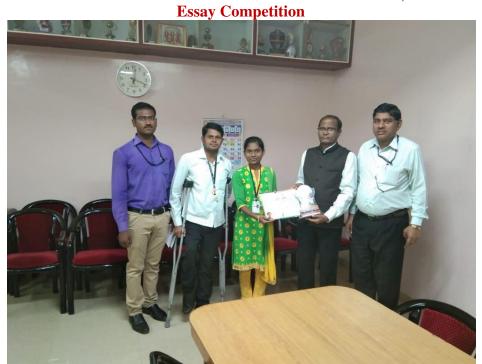

The college encourages students to participate in different competitions. An essay competition is one of them where college students participate in maximum number. Total 178 students participated in the district level essay competition organized by the NGO on the occasion of tallest Tri-color Indian Flag inauguration at District Sports Ground. College student Dipali Khatal got second prize in this competition.

#### निबंध स्पर्धेत 'दयानंद वाणिज्य'चे घवघवीत यश

लातूर, दि. २८ :....

आपला राष्ट्रध्वज आपला अभियान अंतर्गत लातुरात पार पडलेल्या निबंध स्पर्धेत द्यानंद वाणिज्य महाविद्यालयाच्या दिपाली दगडू खटाळ या विद्यार्थिनीने द्वितीय क्रमांकाचे पारितोषिक पटकाविले. या यशाबद्दल प्राचार्य डॉ.श्रीराम सोळंके यांच्या हस्ते सदर विद्यार्थिनीचा सोमवारी सत्कार करण्यात आला

यावेळी सांस्कृतिक विभाग प्रमुख डॉ.बाळासाहेब चव्हाण, वाणिज्य विभाग प्रमुख डॉ.राजाराम पवार, प्रा.निलेश क्षीरसागर यांची उपस्थिती होती. या यशाबद्दल विद्यार्थिनीचे सर्व शिक्षक, शिक्षकेतर कर्मचारी, विद्यार्थ्यांनी अभिनंदन केले आहे.