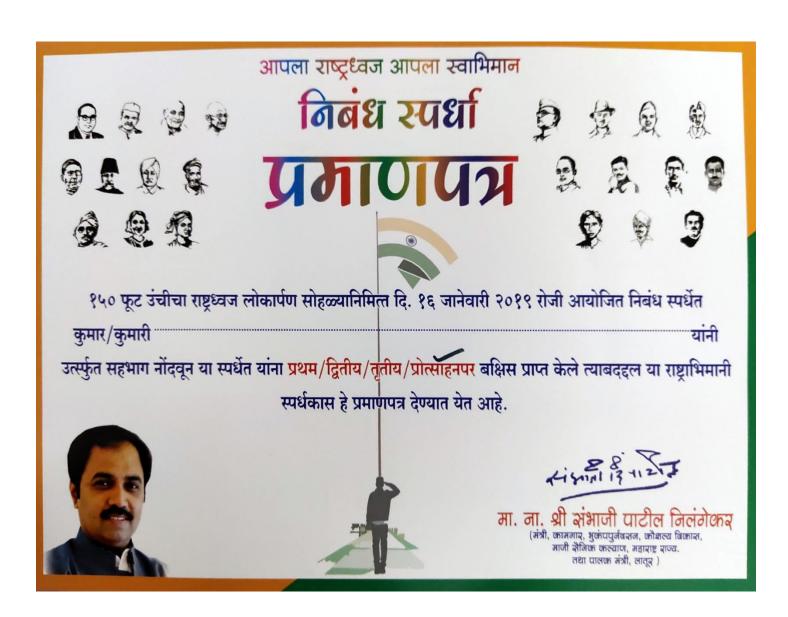

#### DAYANAND COLLEGE OF COMMERCE, LATUR

**Essay Competition** 

प्रति,

मा. प्राचार्य,

डॉ सोठंडे सर स्थानंद वािग्य महिद्यालय

मराठवाडयातील सर्वात उंच राष्ट्रध्वजाचा लोकार्पण सोहळा दिनांक 18 जानेवारी, शुक्रवार रोजी शिक्षणमंत्री मा. ना. विनोदजी तावडे यांच्याहस्ते व पालकमंत्री मा. ना. संभाजीराव पाटील निलंगेकर यांच्या अध्यक्षतेखाली संपन्न होणार आहे.

त्यानिमित्ताने शालेय / महाविद्यालयीन विद्यार्थ्यांसाठी मुलांच्या मनामध्ये राष्ट्रभक्तीची भावना व राष्ट्रध्वजाचा सन्मान वृध्दींगत व्हावा याकरीता "आपला राष्ट्रध्वज आपला रवाभिमान" या विषयावर निबंध रपर्धा आयोजित केली आहे.

शब्दमर्यादा - 200 ते 300 भाषा - मराठी

सहभाग - महाविद्यालयीन विद्यार्थी

|                    | संख्या | रक्कम  |
|--------------------|--------|--------|
| प्रथम पारितोषिक    | 3      | 3100/- |
| द्वितीय पारितोषिक  | 3      | 2100/- |
| तृतीय पारितोषिक    | 3      | 1100/- |
| <u>उत्तेजनार्थ</u> | 3      | 500/-  |

क्रिक्त टाविया विद्यार्थांना प्रमाणपत्र देण्यात येतील.

18 जानेवारी 2019 वार : शुक्रवार रोजी सकाळी ठिक : 10.00 जिल्हा क्रीडा संकूलन, लातूर या ठिकाणी ध्वजारोहन लोकार्पन सोहळा आयोजित करण्यात आला आहे.

टिप: अंतिम निर्णय समितीचा असेल.