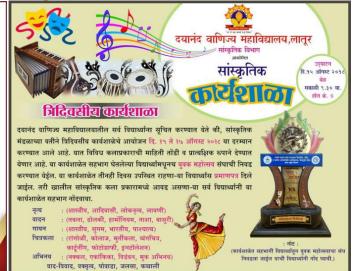

### दयानंद वाणिज्य महाविद्यालयात त्रिदिवसीय सांस्कृतिक कार्यशाळ

### DAYANAND COLLEGE OF COMMERCE, LATUR

3 Days Cultural Workshop - 2018-19

The Cultural cell of the college organizes three days **Cultural Workshop** every year. This year it is in the month of **August 15**<sup>th</sup> to 17<sup>th</sup>, 2018 ahead of University Youth Festival. The workshop covers guidance on drama, singing, dancing, fine arts, debate and elocution. In this workshop 115 were students participated. From these students 30 extraordinary students were selected for the University Youth Festival.

#### **Cultural Department**

- Organised Tree day's workshop from 15<sup>th</sup> to 17<sup>th</sup> Aug. 2018 to develop students' mindset towards different cultural activities and programmes.
- Inauguration of Cultural students' Association on 17<sup>th</sup> Aug. 2018.
- Conducted practice for 'Sahyog' Youth Festival 2018-19, from 1<sup>st</sup> to 25<sup>th</sup> Sept. 2018.
- Collected funds from students and teachers to donate Chief Minister Relief Fund Kerala to serve the flood affected people. Rs. 18000 were transferred trough DD No. 30290 on 14th Sept. 2018
- Participated in the 'Sahyog' Youth Festival 2018-19 from 24<sup>th</sup> to 27<sup>th</sup> Sept. 2018 and won eighteen awards and grabbed consecutive "GENERAL CHAMPIONSHIP".
   This is the second General Championship Award won by the college.
- Presented 'Matric' Drama in the state level event organized by the DSO Satara on 4<sup>th</sup>
   Ian 2019
- Conducted Audition on 25<sup>th</sup> Jan. 2019 for different cultural programmes to be performed in the Annual Function on 31<sup>st</sup> Jan. & 1<sup>st</sup> Feb. 2019.
- Presentation of different cultural programmes in the annual function on 31<sup>st</sup> Jan. and 1<sup>st</sup> Feb. 2019.
- College students Pallavi Hake, Chandrakant Phad and Pradip Adule were participated in different debate and elocution completions at state and national level and won many awards throughout the year.