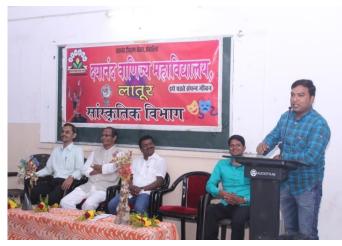

### DAYANAND COLLEGE OF COMMERCE, LATUR

3 Days Cultural Workshop - 2018-19

The Cultural cell of the college organizes three days **Cultural Workshop** every year. This year it is in the month of **August 15**<sup>th</sup> to 17<sup>th</sup>, 2018 ahead of University Youth Festival. The workshop covers guidance on drama, singing, dancing, fine arts, debate and elocution. In this workshop 115 were students participated. From these students 30 extraordinary students were selected for the University Youth Festival.

#### **Cultural Department**

- Organised Tree day's workshop from 15<sup>th</sup> to 17<sup>th</sup> Aug. 2018 to develop students' mindset towards different cultural activities and programmes.
- Inauguration of Cultural students' Association on 17<sup>th</sup> Aug. 2018.
- Conducted practice for 'Sahyog' Youth Festival 2018-19, from 1<sup>st</sup> to 25<sup>th</sup> Sept. 2018.
- Collected funds from students and teachers to donate Chief Minister Relief Fund Kerala to serve the flood affected people. Rs. 18000 were transferred trough DD No. 30290 on 14th Sept. 2018
- Participated in the 'Sahyog' Youth Festival 2018-19 from 24<sup>th</sup> to 27<sup>th</sup> Sept. 2018 and won eighteen awards and grabbed consecutive "GENERAL CHAMPIONSHIP".
   This is the second General Championship Award won by the college.
- Presented 'Matric' Drama in the state level event organized by the DSO Satara on 4<sup>th</sup>
   Ian 2019
- Conducted Audition on 25<sup>th</sup> Jan. 2019 for different cultural programmes to be performed in the Annual Function on 31<sup>st</sup> Jan. & 1<sup>st</sup> Feb. 2019.
- Presentation of different cultural programmes in the annual function on 31<sup>st</sup> Jan. and 1<sup>st</sup> Feb. 2019.
- College students Pallavi Hake, Chandrakant Phad and Pradip Adule were participated in different debate and elocution completions at state and national level and won many awards throughout the year.