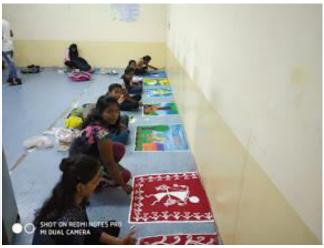

### DAYANAND COLLEGE OF COMMERCE, LATUR

3 Days Cultural Workshop - 2018-19

The Cultural cell of the college organizes three days **Cultural Workshop** every year. This year it is in the month of **August 15**<sup>th</sup> to 17<sup>th</sup>, 2018 ahead of University Youth Festival. The workshop covers guidance on drama, singing, dancing, fine arts, debate and elocution. In this workshop 115 were students participated. From these students 30 extraordinary students were selected for the University Youth Festival.

#### **Cultural Department**

- Organised Tree day's workshop from 15<sup>th</sup> to 17<sup>th</sup> Aug. 2018 to develop students' mindset towards different cultural activities and programmes.
- Inauguration of Cultural students' Association on 17<sup>th</sup> Aug. 2018.
- Conducted practice for 'Sahyog' Youth Festival 2018-19, from 1<sup>st</sup> to 25<sup>th</sup> Sept. 2018.
- Collected funds from students and teachers to donate Chief Minister Relief Fund Kerala to serve the flood affected people. Rs. 18000 were transferred trough DD No. 30290 on 14th Sept. 2018
- Participated in the 'Sahyog' Youth Festival 2018-19 from 24<sup>th</sup> to 27<sup>th</sup> Sept. 2018 and won eighteen awards and grabbed consecutive "GENERAL CHAMPIONSHIP".
   This is the second General Championship Award won by the college.
- Presented 'Matric' Drama in the state level event organized by the DSO Satara on 4<sup>th</sup>
   Ian 2019
- Conducted Audition on 25<sup>th</sup> Jan. 2019 for different cultural programmes to be performed in the Annual Function on 31<sup>st</sup> Jan. & 1<sup>st</sup> Feb. 2019.
- Presentation of different cultural programmes in the annual function on 31<sup>st</sup> Jan. and 1<sup>st</sup> Feb. 2019.
- College students Pallavi Hake, Chandrakant Phad and Pradip Adule were participated in different debate and elocution completions at state and national level and won many awards throughout the year.