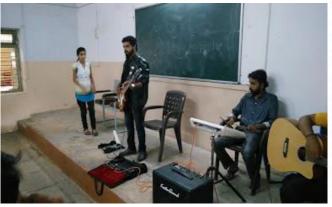

### DAYANAND COLLEGE OF COMMERCE, LATUR

3 Days Cultural Workshop - 2018-19

The Cultural cell of the college organizes three days **Cultural Workshop** every year. This year it is in the month of **August 15**<sup>th</sup> to 17<sup>th</sup>, 2018 ahead of University Youth Festival. The workshop covers guidance on drama, singing, dancing, fine arts, debate and elocution. In this workshop 115 were students participated. From these students 30 extraordinary students were selected for the University Youth Festival.

#### **Cultural Department**

- Organised Tree day's workshop from 15<sup>th</sup> to 17<sup>th</sup> Aug. 2018 to develop students' mindset towards different cultural activities and programmes.
- Inauguration of Cultural students' Association on 17<sup>th</sup> Aug. 2018.
- Conducted practice for 'Sahyog' Youth Festival 2018-19, from 1<sup>st</sup> to 25<sup>th</sup> Sept. 2018.
- Collected funds from students and teachers to donate Chief Minister Relief Fund Kerala to serve the flood affected people. Rs. 18000 were transferred trough DD No. 30290 on 14th Sept. 2018
- Participated in the 'Sahyog' Youth Festival 2018-19 from 24<sup>th</sup> to 27<sup>th</sup> Sept. 2018 and won eighteen awards and grabbed consecutive "GENERAL CHAMPIONSHIP".
   This is the second General Championship Award won by the college.
- Presented 'Matric' Drama in the state level event organized by the DSO Satara on 4<sup>th</sup>
   Ian 2019
- Conducted Audition on 25<sup>th</sup> Jan. 2019 for different cultural programmes to be performed in the Annual Function on 31<sup>st</sup> Jan. & 1<sup>st</sup> Feb. 2019.
- Presentation of different cultural programmes in the annual function on 31<sup>st</sup> Jan. and 1<sup>st</sup> Feb. 2019.
- College students Pallavi Hake, Chandrakant Phad and Pradip Adule were participated in different debate and elocution completions at state and national level and won many awards throughout the year.