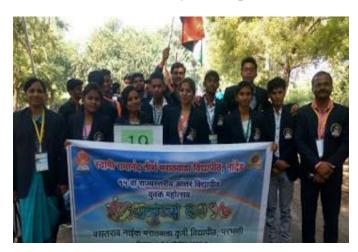

We organized one day visit to physically challenged persons heaven run in the name of *Gharaunda* at **Nadi Hattarga** on  $25^{\text{th}}$  Feb, 2018. Total 73 students were present in this visit. This visit was aimed to develop our students' **Emotionally Intelligence** by showing them different challenges faced by the people and the nation. Through this visit students are encouraged to help such people to overcome the problems and calamities.

**Annual Function** 

**Cultural Cell - 2017-18** Visit to Nadi Hattarga and Provided Sport Material to '*Divyangjan*'

Bhaven

Dr. Balasaheb chavan Incharge, cultural Cell

Dr. S. S. Solanke **Principal**