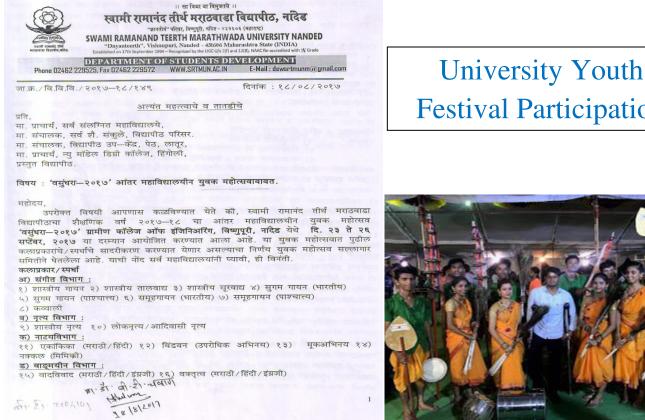

कलाप्रकारतील <u>नैपुण्य लक्षात घेऊन प्रशिक्षकांट्या मार्गदर्शनानुसार त्यांची आंतर विद्यापीठ इंद्रधनुष्य राज्यस्तरीय</u> वृवक महोत्सवासाठी निवड करण्यात आली आहे. प्रस्तुत विद्यापीठतील निवासी प्रशिक्षण शिवीराचा समारोप दिनांक ०४/११/२०१७ रोजी होणार आहे. दि. ०५/११/२०१७ रोजी सकाळी ७.०० वा. विद्यापीठाचा संघ वसंतराव नाईक मराठवाडा कृर्या विद्यापीठ, परभणी येथे जाणार असून दि. ०९/११/२०१७ रोजी युवक महोत्सवाचा समारोप झाल्यानंतर संघ परत येणार आहे. दिनांक १०/११/२०१७ रोजी सहभागी विद्यार्थ्यांना त्यांच्या घरी पाठविण्यात येईल. तरी आपल्या महाविद्यालयातील खालील विद्यार्थीनीना सदर युवक महोत्सवासाठी पाठवावे, ही विनंती.

| अ.क. | विद्यार्थ्याचे नाव | कलग्राकार –             |   |  |
|------|--------------------|-------------------------|---|--|
| 8    | कु. पल्लवी हाके    | वादविवाद                |   |  |
| 2.   | कु. पुजा भानुशाली  | सुगम गायन (पाश्चात्त्य) | - |  |
| 3    | कु. किरण मांडे     | समूह गायन (भारतीय)      | - |  |

#### **Inter University Participation**