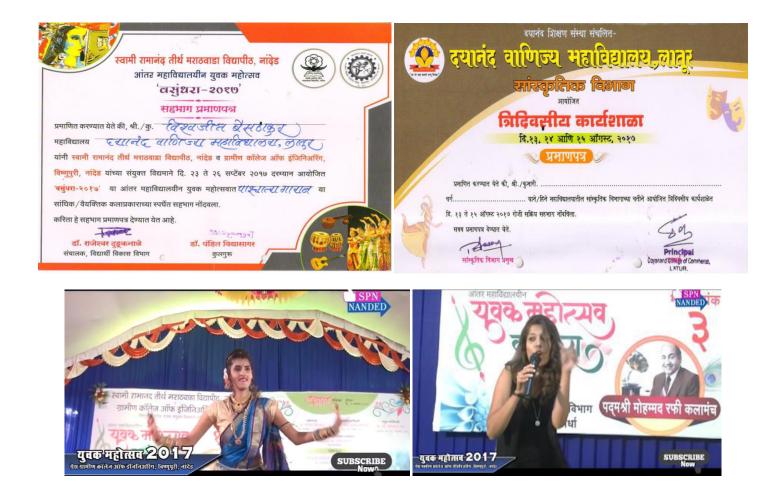

The Cultural cell of the college organizes three days **Cultural Workshop** every year .This year it was in the month of **August 13<sup>th</sup> to 15<sup>th</sup>**, 2017 ahead of University Youth Festival. The workshop covers guidance on drama, singing, dancing, fine arts, debate and elocution. In this workshop **114 students participated**. From these students **30 extraordinary students** were selected for the University Youth Festival. **University Youth Festival** was organized **from 23<sup>rd</sup> to 26<sup>th</sup> Sept, 2017**. College students had given extraordinary performance in this festival and won **13 awards** and **General Championship** first time in the early history of the college. **More than 80 colleges** from SRTMU, Nanded participated in this festival and our college has got General Championship, This was our special achievement.

#### Cultural Department (2017-18)

- Organised Tree day's workshop from 13<sup>th</sup> to 15<sup>th</sup> Aug. 2017 to develop students' mindset towards different cultural activities and programmes.
- Organised Rangoli Competition at Dayanand Education Society's Campus on 14<sup>th</sup> Aug. 2017.
- 3. Inauguration of Cultural students' Association on 16<sup>th</sup> Aug. 2017.
- Conducted practice for 'Vasundhara' Youth Festival 2017-18, from 1<sup>st</sup> to 22<sup>nd</sup> Sept. 2017.
- Participated in the 'Vasundhara' Youth Festival 2017-18 from 23<sup>rd</sup> to 26<sup>th</sup> Sept.
  2017 and won thirteen awards including "GENERAL CHAMPIONSHIP" for the first time in the history of Dayanand College of Commerce.
- Audition for different cultural programmes to be performed in the Annual Function on 27<sup>th</sup> Jan. 2018.
- Presentation of different cultural programmes in the annual function on 2<sup>nd</sup> and 3<sup>rd</sup> Feb. 2018.
- Organised one day visit on 25<sup>th</sup> Feb. 2018 to 'Ghāraunda' a home for people affected with cerebral palsy for developing emotional quotient among cultural and NSS students.

#### लातुर / प्रतिनिधी

स्वामी रामानंद तीर्थ मराठवाडा विद्यापीठाच्या 'वसुंधरा' यवक दयानंद महोत्सवात लातूरच्या वाणिज्य महाविद्यालयाने विविध कलाप्रकारांत तब्बल 23 पारितोषिके खेचून आणली असून, महोत्सवाचे सर्वसाधारण विजेतेपदही याच महाविद्यालयाने पटकावले आहे

विद्यापीठाच्या वतीने आयोजित 'वसुंधरा युवक महोत्सव -२०१७' नांदेड येथे नुकतेच पार पडले. या महोत्सवात दयानंद वाणिज्य महाविद्यालयाने एकूण १३ पारितोषिके प्राप्त केली आहेत. यात उत्कृष्ट एकांकिका, पुरुष

अभिनय, दिग्दर्शन, सुगम गायन आदी प्रकारांत महाविद्यालयास मिळाली सुवर्णपदके तर, लोकसंगीत, लावणी, मिमिक्री या कलाप्रकारांत रजत आणि समूह गायन भारतीय, विडंबन, माईम

आदी कलाप्रकारांत कांस्यपदक मिळाले आहे. इतिहासात प्रथमच दयानंद वाणिज्य महाविद्यालयाने सर्वसाधारण विजेतेपद या महोत्सवात पटकावले आहे. या कलाप्रकाराला प्रशिक्षक म्हणून

नॅशनल स्कूल ऑफ ड्रामाचे प्रा. अमजद सय्यद, प्रा. शरद पांडे, सुशील सुर्यवंशी, सुरज साबळे, नवलाजी जाधव, सचिन गोणे, राहुल भालेराव, संजय जांभुळधरे यांनी मार्गदर्शन केले.