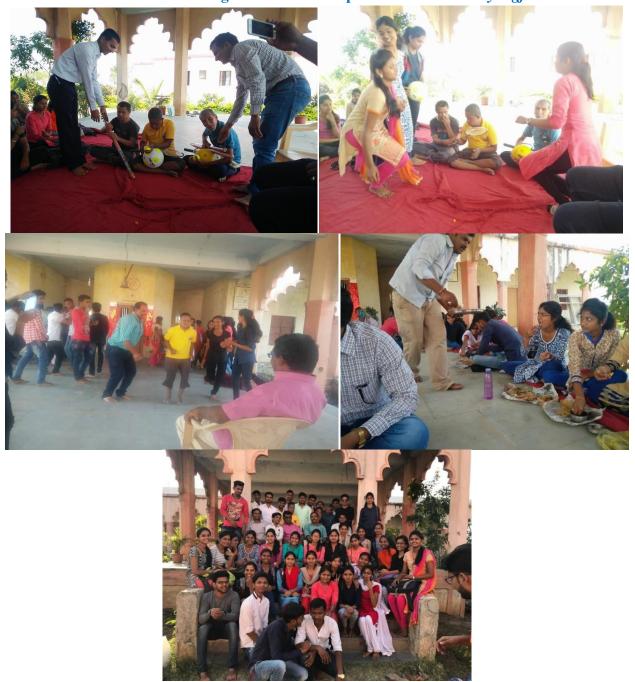

We organized one day visit to physically challenged persons heaven run in the name of *Gharaunda* at **Nadi Hattarga** on  $25^{\text{th}}$  Feb, 2018. Total 73 students were present in this visit. This visit was aimed to develop our students' **Emotionally Intelligence** by showing them different challenges faced by the people and the nation. Through this visit students are encouraged to help such people to overcome the problems and calamities.

**Annual Function** 

**Cultural Cell - 2017-18** Visit to Nadi Hattarga and Provided Sport Material to '*Divyangjan*'

Bhaven

Dr. Balasaheb chavan Incharge, cultural Cell

Dr. S. S. Solanke **Principal**