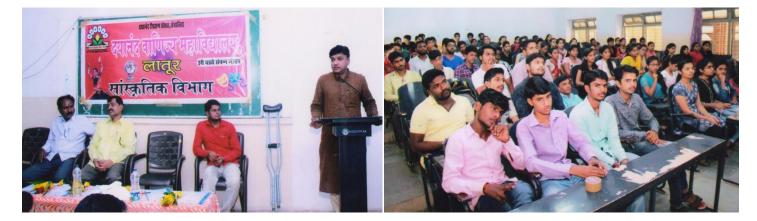

The Cultural cell of the college organizes three days **Cultural Workshop** every year .This year it was in the month of **August 13<sup>th</sup> to 15<sup>th</sup>**, 2017 ahead of University Youth Festival. The workshop covers guidance on drama, singing, dancing, fine arts, debate and elocution. In this workshop **114 students participated**. From these students **30 extraordinary students** were selected for the University Youth Festival. **University Youth Festival** was organized **from 23<sup>rd</sup> to 26<sup>th</sup> Sept, 2017**. College students had given extraordinary performance in this festival and won **13 awards** and **General Championship** first time in the early history of the college. **More than 80 colleges** from SRTMU, Nanded participated in this festival and our college has got General Championship, This was our special achievement.

#### Cultural Department (2017-18)

- Organised Tree day's workshop from 13<sup>th</sup> to 15<sup>th</sup> Aug. 2017 to develop students' mindset towards different cultural activities and programmes.
- Organised Rangoli Competition at Dayanand Education Society's Campus on 14<sup>th</sup> Aug. 2017.
- 3. Inauguration of Cultural students' Association on 16<sup>th</sup> Aug. 2017.
- Conducted practice for 'Vasundhara' Youth Festival 2017-18, from 1<sup>st</sup> to 22<sup>nd</sup> Sept. 2017.
- Participated in the 'Vasundhara' Youth Festival 2017-18 from 23<sup>rd</sup> to 26<sup>th</sup> Sept.
  2017 and won thirteen awards including "GENERAL CHAMPIONSHIP" for the first time in the history of Dayanand College of Commerce.
- Audition for different cultural programmes to be performed in the Annual Function on 27<sup>th</sup> Jan. 2018.
- Presentation of different cultural programmes in the annual function on 2<sup>nd</sup> and 3<sup>rd</sup> Feb. 2018.
- Organised one day visit on 25<sup>th</sup> Feb. 2018 to 'Ghāraunda' a home for people affected with cerebral palsy for developing emotional quotient among cultural and NSS students.

## दयानंद वाणिज्य महाविद्यालय, लातूर

इथे घडते संपन्न जीवन

सचना

महाविद्यालयातील सर्व विद्यार्थ्यांना सूचित करण्यात येते की, सांस्कृतिक मंडळाच्या वतीने त्रिदिवसीय सांस्कृतिक कार्यशाळेचे आयोजन दि. १३ ते १५ ऑगष्ट २०१७ या दरम्यान करण्यात आले आहे. यात विविध कलाप्रकारची माहिती तोंडीं व प्रात्यक्षिक रुपाने देण्यात येणार आहे. ज्या विद्यार्थ्यांना या कार्यशाळेत सहभाग नोदंवायचा आहे, अशांनी,आपले नावे दि. १२/०८/२०१७ दुपार १.०० वीर्जेपर्यंत प्रा.डॉ. वी. टी. चव्हाण, श्री. अरीफ शेख, श्री. राहुल डोंबे, डॉ.भक्कड स्मिता, प्रा.आकांक्षा भांजी, प्रा.मनिषा अध्वेकर, प्रा.डॉ. ईश्वरप्रसाद विदादा यांच्याकडे नोंदवावीत.

#### **Cultural Workshop**