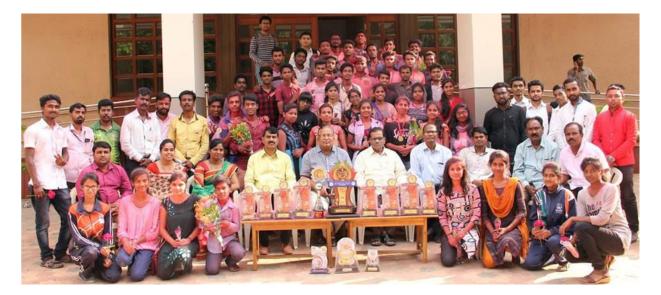

The Cultural cell of the college organizes three days **Cultural Workshop** every year .This year it was in the month of **August 13<sup>th</sup> to 15<sup>th</sup>**, 2017 ahead of University Youth Festival. The workshop covers guidance on drama, singing, dancing, fine arts, debate and elocution. In this workshop **114 students participated**. From these students **30 extraordinary students** were selected for the University Youth Festival. **University Youth Festival** was organized **from 23<sup>rd</sup> to 26<sup>th</sup> Sept, 2017**. College students had given extraordinary performance in this festival and won **13 awards** and **General Championship** first time in the early history of the college. **More than 80 colleges** from SRTMU, Nanded participated in this festival and our college has got General Championship, This was our special achievement.

पारितोषिक प्राप्त संघाचा सत्कार संस्थेचे अध्यक्ष लक्ष्मीरमण लाहोटी, सचिव रमेश बियाणी, संयुक्त सचिव सुरेश जैन यांच्या हस्ते करण्यात आला. यावेळी प्राचार्य डॉ. श्रीराम सोळंके. उपप्राचार्य डॉ. अशोक शेलगेनवार, चव्हाण, डॉ. अंकुशकुमार सांस्कृतिक विभागप्रमुख डॉ. बाळासाहेब चव्हाण, संघाचे मार्गदर्शक प्रा. मनीषा आष्टेकर, डॉ. ईश्वरप्रसाद बिदादा, प्रा. आरेफ शेख, डॉ. अशोक वाघमारे, प्रा. आकांक्षा भांजी, प्रा. राहुल डोंबे, प्रा. विशाल लामतुरे यांच्यासह विद्यार्थ्यांची उपस्थिती होती.