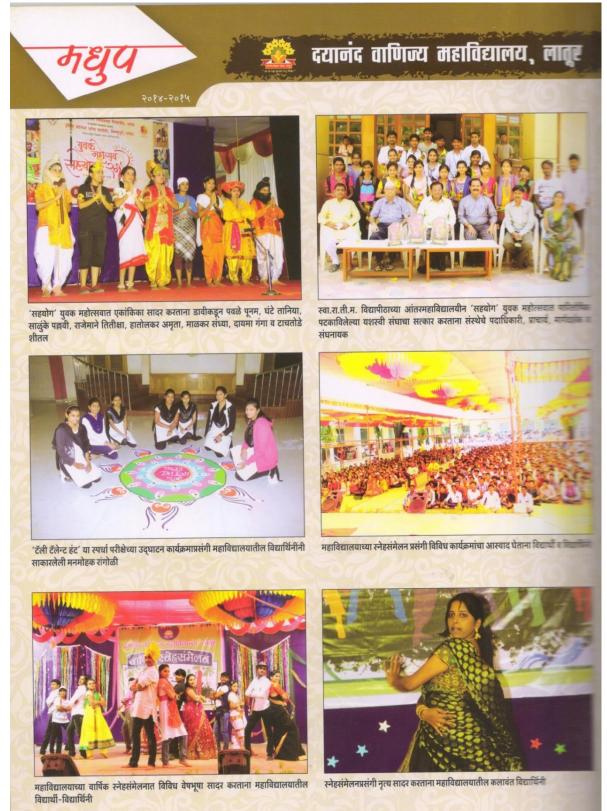

सहयोग युवक महोत्सवामध्ये 'गोंधळ' कलाप्रकार सादर करताना डाबीकडून पवळे पूनम, रीशा लाहोटी, दायमा गंगा, राजेमाने तितीक्षा, माळकर संध्या व साळुंके पछवी

दयानंद वाणिज्य महाविद्यालय, लातूर

स्वामी रामानंद तीर्थ महाराठवाडा विद्यापीठाच्या आंतरमहाविद्यालयीन 'सहयोग' युवक महोत्सवप्रसंगी वासुदेव कलाप्रकार सादर करताना महाविद्यालयाचा विद्यार्थी इरफान शेख

सहयोग युवक महोत्सव समुह नृत्य सादर करताना डावीकडून महाविद्यालयाच्या विद्यार्थिनी मेघा विरादार, अमृता गायकवाड, पूनम पवळे, तितीक्षा राजेमाने, रीशा लाहोटी, गंगा दायमा, तानिया घंटे व अमृता हातोलकर व संध्या माळकर

\* दि. २७ सप्टेंबर २०१४ ते ३० सप्टेंबर २०१४ या दरम्यान आयोजित 'सहयोग २०१४' आंतरमहाविद्यालयीन युवक महोत्सवात महाविद्यालयाने सहभाग नोंदविला. या स्पर्धेत महाविद्यालयाने एकूण आठ पुरस्कार प्राप्त केले. यात लावणी प्रथम, पोस्टर मेकिंग प्रथम, स्थळछायाचित्र द्वितीय, समूहनृत्य द्वितीय, स्त्री अभिनय द्वितीय, एकांकिका तृतीय, दिग्दर्शन तृतीय, कोलाज तृतीय इत्यादी पुरस्कार प्राप्त झाले. महाविद्यालयाने एकूण एकवीस कला प्रकारामध्ये सहभाग नोंदविला होता. या स्पर्धेतून सहा विद्यार्थ्यांची आंतरविद्यापीठीय युवक महोत्सवासाठी निवड करण्यात आली. यात तितीक्षा राजेमाने, रीशा लाहोटी. अमृता गायकवाड, दत्ता सगट, उमाकांत माळी, मयुर कुमारस्वामी यांचा सहभाग होता.