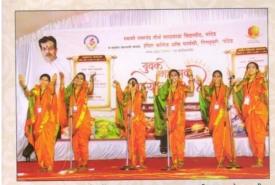

Students Participation in the College Annual Function and University Youth Festival

Students Participation in the College Annual Function and University Youth Festival

स्वा. रा. ती. म. विद्यापीठ नांदेडच्या आंतर महाविद्यालयीन 'सहयोग' युवक महोत्सवामध्ये लावणी कलाप्रकार सादर करताना वी.कॉम. द्वितीय वर्षाची विद्यार्थिनी तितीक्षा राजेमाने

सहयोग युवक महोत्सव समुह नृत्य सादर करताना डावीकडून महाविद्यालयाच्या विद्यार्थिनी मेघा विरादार, अमृता गायकवाड, पूनम पवळे, तितीक्षा राजेमाने, रीशा लाहोटी, गंगा दायमा, तानिया घंटे व अमृता हातोलकर व संध्या माळकर