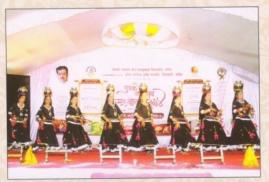

सहयोग युवक महोत्सव २०१४ गोंघळ कलाप्रकार सादर करताना डावीकडून महारुद्र स्वामी आणि अशांत तारे

**Students Participation in the University Youth Festival** 

मध्य २०१४-१५