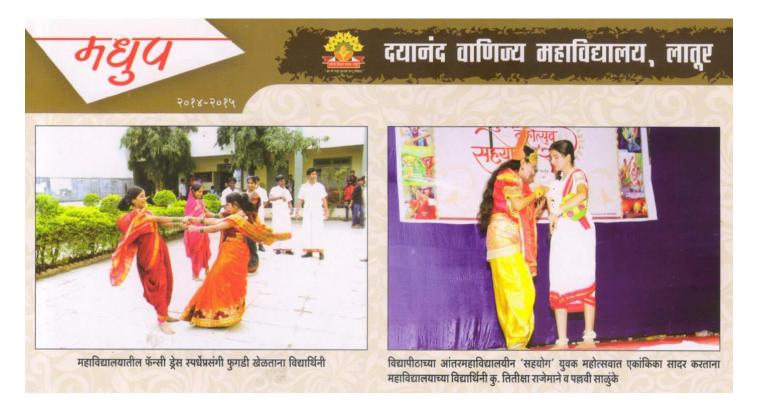

सहयोग युवक महोत्सवामध्ये 'गोंधळ' कलाप्रकार सादर करताना डाबीकडून पवळे पूनम, रीशा लाहोटी, दायमा गंगा, राजेमाने तितीक्षा, माळकर संध्या व साळुंके पछवी

दयानंद वाणिज्य महाविद्यालय, लातूर

स्वामी रामानंद तीर्थ महाराठवाडा विद्यापीठाच्या आंतरमहाविद्यालयीन 'सहयोग' युवक महोत्सवप्रसंगी वासुदेव कलाप्रकार सादर करताना महाविद्यालयाचा विद्यार्थी इरफान शेख

सहयोग युवक महोत्सव समुह नृत्य सादर करताना डावीकडून महाविद्यालयाच्या विद्यार्थिनी मेघा विरादार, अमृता गायकवाड, पूनम पवळे, तितीक्षा राजेमाने, रीशा लाहोटी, गंगा दायमा, तानिया घंटे व अमृता हातोलकर व संध्या माळकर