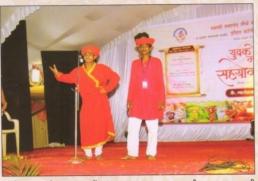

सहयोग युवक महोत्सवामध्ये 'गोंधळ' कलाप्रकार सादर करताना डाबीकडून पवळे पूनम, रीशा लाहोटी, दायमा गंगा, राजेमाने तितीक्षा, माळकर संध्या व साळुंके पछवी

दयानंद वाणिज्य महाविद्यालय, लातूर

स्वामी रामानंद तीर्थ महाराठवाडा विद्यापीठाच्या आंतरमहाविद्यालयीन 'सहयोग' युवक महोत्सवप्रसंगी वासुदेव कलाप्रकार सादर करताना महाविद्यालयाचा विद्यार्थी इरफान शेख