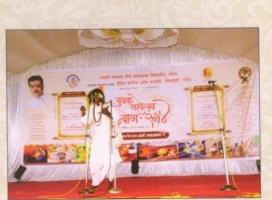

सहयोग युवक महोत्सवामध्ये 'गोंधळ' कलाप्रकार सादर करताना डाबीकडून पवळे पूनम, रीशा लाहोटी, दायमा गंगा, राजेमाने तितीक्षा, माळकर संध्या व साळुंके पछवी

दयानंद वाणिज्य महाविद्यालय, लातूर

स्वामी रामानंद तीर्थ महाराठवाडा विद्यापीठाच्या आंतरमहाविद्यालयीन 'सहयोग' युवक महोत्सवप्रसंगी वासुदेव कलाप्रकार सादर करताना महाविद्यालयाचा विद्यार्थी इरफान शेख