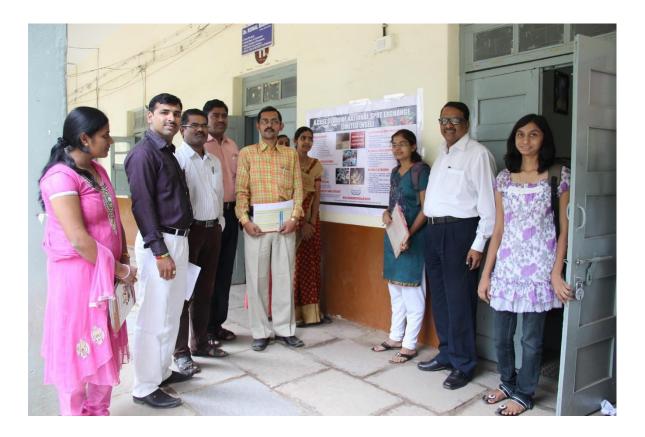

Enhancing Research aptitude and scientific temper among the students, Avishkar festival is organized every year by the State Government at District, University and then State level.

A schedule of State level research festival Avishkar is circulated among students. Seven teams from the college have registered their participation for District Level Research Competition-Avishkar, organized at Swami Ramanand Teerth Marathwada University, Sub center Latur on 22 october 2013. Along with commerce our students have participated through various other streams like agriculture, humanities engineering to study in their research work.