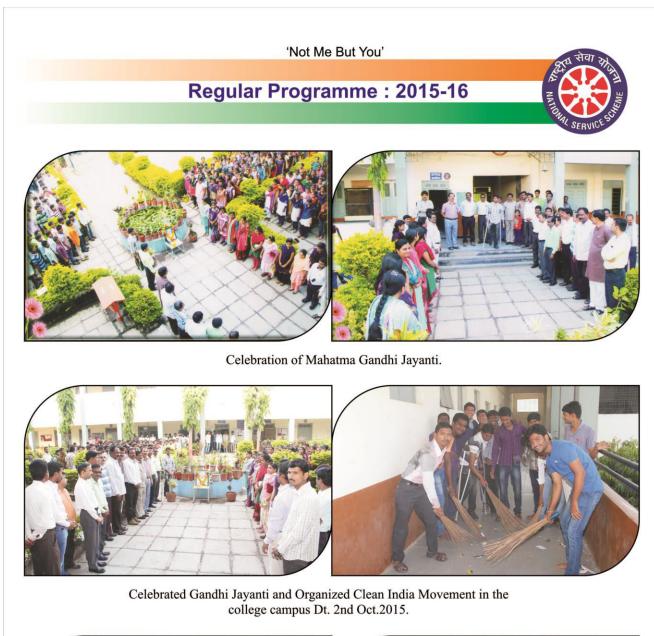

# Activity Report of 2015-16

| YEAR<br>2015-16 | Activity                                                                                                   | Date                                                    | Place                                | Response                                                         |
|-----------------|------------------------------------------------------------------------------------------------------------|---------------------------------------------------------|--------------------------------------|------------------------------------------------------------------|
| 1               | Selected NSS volunteers for<br><b>'Avhan'</b> camp                                                         | 25 <sup>th</sup> mayto<br>3 <sup>rd</sup> June,<br>2015 | Mumbai                               | 4Volunteers                                                      |
| 2               | Participated in the <b>Ekta rally</b><br>organized by Latur Police                                         | 21 <sup>st</sup> Aug,<br>2015                           | Gandhi<br>Chowk                      | 122 Volunteers                                                   |
| 3               | Organized <b>Tree</b><br><b>Plantation</b> programme with HDFC<br>Bank                                     |                                                         | DCCL                                 | 55 Volunteers,<br>Teachers and<br>Members of Parent<br>Institute |
| 4               | Celebrated <b>Gandhi Jayanti</b> and<br>Organized Clean India Movement                                     | 2 <sup>nd</sup> Oct,<br>2015                            | DCCL                                 | 75 Volunteers<br>and Teachers                                    |
| 5               | Organized Aids Awareness Rally                                                                             | 1 <sup>st</sup> Dec,<br>2015                            | DCCL to<br>Govt.<br>Hospital         | 130 Volunteers<br>and Teachers                                   |
| 6               | Conducted special camp                                                                                     | 2 <sup>nd</sup> to 8 <sup>th</sup><br>Jan, 2016         | Chincholirao<br>, Tq& Dist.<br>Latur | 50 Volunteers                                                    |
| 7               | Organized <b>Blood donation</b> camp<br>in the memory of RajmataJijau and<br>Swami Vivekananda             | 12 <sup>th</sup> Jan,<br>2015                           | DCCL                                 | 131 Students<br>and teachers<br>donated blood                    |
| 8               | Awareness programme about<br>Consumer protection Act                                                       | 4 <sup>th</sup> Feb,<br>2016                            | DCCL                                 | 156<br>Volunteers                                                |
| 9               | Organized programme to provide<br>information about <b>Praksh Baba</b><br><b>Amte</b> by showing Tele film | 14 <sup>th</sup> March,<br>2016                         | DCCL                                 | 90 volunteers<br>and teachers                                    |

### राष्ट्रीय सेवा योजना (National Service Scheme)

- एन.एस.एस. करिता १०० विद्यार्थ्यांनी नोंदणी करण्यात आली.
- २१ ऑगस्ट २०१५ ला पोलिस खात्याने आयोजीत केलेल्या एकता रॅलीमध्ये सहभाग नोंदविला.
- २७ सप्टेंबर २०१५ रोजी एचडीएफसी च्या संयुक्त विद्यमाने वृक्षारोपण करण्यात आले.
- २ ऑक्टोबर २०१५ रोजी राष्ट्रपिता महात्मा गांधी आणि माजी पंतप्रधान कै.लालबहाद्दूर शास्त्री यांच्या जयंतीनिमित्त महाविद्यालयात स्वच्छतेकरिता श्रमदान केले.
- राष्ट्रीय सेवा योजना विभागाच्यातर्फे १ डिसेंबर २०१५ मध्ये Aids Awareness Rally काढण्यात आली.
- राष्ट्रीय सेवा योजना विभागाचे विशेष शिबिर चिंचोलीराव येथे दि.०२.०१.२०१६ ते ०८.०१.२०१६ या कालावधीत घेण्यात आले.
- दि.१२.०१.२०१६ रोजी रक्तदान शिबिर घेण्यात आले. यात १२० विद्यार्थ्यांनी रक्तदान केले.
- ग्राहक संरक्षण मंचचे मा.अजय भोसरेकर यांनी ग्राहक संरक्षण कायदा या विषयावर दि.०४.०२.२०१६ रोजी विद्यार्थ्यांना मार्गदर्शन केले.
- दि.१४.०३.२०१६ रोजी मेळघाट येथील सहकार्यांनी प्रकाश बाबा आमटे यांच्या जीवन कार्यावर एक टेलिफील्म दाखविली.