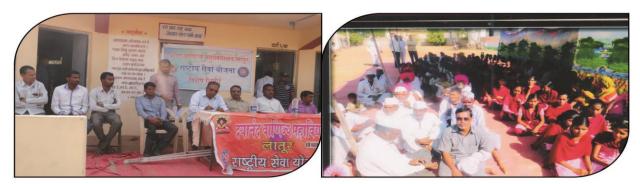

#### दि.०१ जाने.२०१६, शुक्रवार (पहिला दिवस)

सायं.५.०० वाजता मौजे चिंचोलीराव येथे शिबिरार्थ्यांचे आगमन झाले. शिबीर यशस्वीरित्या संपन्न व्हावे यासाठी विद्यार्थ्यांचे गट पाडण्यात आले.

#### दि.०२ जाने.२०१६, शनिवार (दुसरा दिवस)

सकाळी ६.३० ते ७.०० प्राणायाम घेण्यात आले. स.७.०० ते ८.०० या वेळेत प्रबोधनपर प्रभात फेरी काढण्यात आली. स.१०.०० ते दु.०४.०० या वेळेत श्रमदान करण्यात आले. सकाळी ११ वाजता प्रसिद्ध उद्योजक मा.श्री.वैजिनाथअप्पा लातूरे यांच्या हस्ते उद्घाटन समारंभ पार पडला. या कार्यक्रमाचे प्रमुख पाहुणे म्हणून प्रा.शिवराज भुजबळ हे होते. या प्रसंगी महाविद्यालयाचे प्राचार्य डॉ.आत्माराम पळणीटकर, विद्यार्थी कल्याण मंडळाचे प्रभारी प्रा.डॉ.अंकुशकुमार चव्हाण, मुल्यमापन विभागाचे प्रा.रमेश जोशी, संगणक विभाग प्रमुख प्रा.शशिकांत स्वामी, कनिष्ठ महाद्यालयाचे उपप्राचार्य प्रा.विष्णू वेदे, चिंचोलीरावचे सरपंच सौ.पारुबाई जाधव, उपसरपंच सौ.अयोध्याबाई पांढरे व ग्रामस्थ व्यंकटराव पिंपरे आदी मान्यवर उपस्थित होते. उद्घाटन समारंभानंतर विद्यार्थ्यांचे गट पाडून ७ दिवसांच्या कामाचे नियोजन करण्यात आले. सायं.६.३० वाजत डॉ.सारीका दायमा यांचेकडून महिला सबलीकरण या विषयावर गावातील महिलांना मार्गदर्शन वर्ग घेण्यात आला.