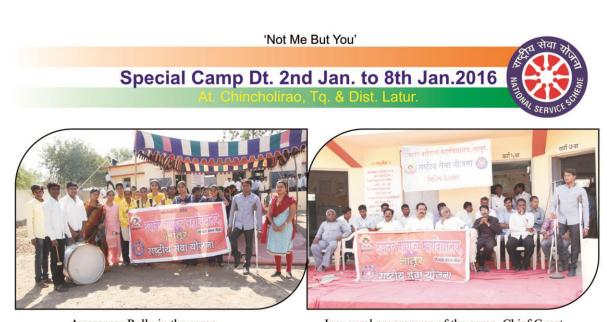

Disaster Management Programme through Fire Brigade practical by Collector Office, Latur. Mr. Ajay Bhosrikar delivering speech on 'Consumer Protection Act'.

Awareness Rally in the adopted village Chincholirao.

#### दि.०७ जाने.२०१६, गुरूवार (सातवा दिवस)

सकाळी ६.३० ते ७.०० प्राणायाम घेण्यात आले. स.९.०० ते १२.०० या वेळेत जििल्हा परिषदेच्या वतीने फीयर ब्रिगेडच्या सहाय्याने आपत्ती व्यवस्थापन विषयावर मार्गदर्शन करण्यात आले व प्रात्यक्षिके दाखविण्यात आली. सायं.६.३० वाजता महाविद्यालयाच्या सांस्कृतिक मंडळाचे प्रमुख डॉ.ईश्वर बिदादा व प्रा.विशाल लामतुरे यांच्या वतीने **सांस्कृतिक कार्यक्रम** पार पडला.