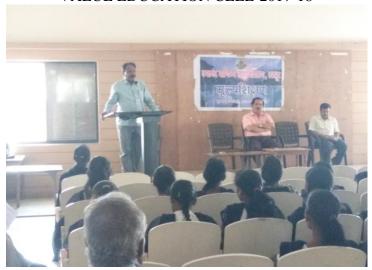

**VALUE EDUCATION CELL-2017-18** 

Today, there is no any place to our great Values orientation in our academic curricular. Actually education should be a man making process; value education is giving this meaning to education. Perception of the need of value education is the basic contextual issue. Today, in the public life we are experiencing the value crisis. The institutional administration has perceived the need of value education and determine to do something concrete in this respect. The college constituted a separate cell under the chairmanship of Dr.R.S.Joshi. The members of the cell are- Miss. Ashtekar Manisha, DR. Sachin Prayag. Syllabus of the value education has been framed for the students of B.Com III classes. The idea behind it is giving something valuable to the students while leaving the institutions. Schedules are prepared for term-I and term-II, Resource persons are invited from external institutions, social workers, and eminent scholars. This year total 08 sessions was held.....

## **Value Education Sessions**

| Sr.<br>No. | Date       | Subject                                     | Speaker                  | No. of Participant | Teacher Participants                                                                                               |
|------------|------------|---------------------------------------------|--------------------------|--------------------|--------------------------------------------------------------------------------------------------------------------|
| 1          | 22/08/2017 | Rajmata Jijau -<br>Life Goals and<br>Values | Miss.Manisha<br>Ashtekar | 85                 | Dr R.S.Joshi, Dr. Sachin Prayag, Dr. Sarika Dayma, Mr. L. N. Soni Dr. B. T. Chavan, Mr. A. S. Bhanji               |
| 2          | 06/09/2017 | Swami<br>Vivekanand's<br>Biography          | Dr. Sachin Prayag        | 42                 | Miss Manisha Ashtekar,<br>Dr. Sachin Prayag,<br>Dr. Sarika Dayma,<br>Dr. B. T. Chavan, ,<br>Mr. A. S. Bhanji       |
| 3          | 16/09/2017 | Nation-<br>Patriotism                       | Dr R.S.Joshi             | 92                 | Dr. Manisha Ashtekar, Dr. Sachin Prayag Mr Vittal Jadhav, Mr A. S. Bhanji, Mr Ankita Parandekar                    |
| 4          | 22/12/2017 | Social<br>Inclusiveness                     | Dr. A. N. Chavan         | 61                 | Dr. Manisha Ashtekar,<br>Dr. Sachin Prayag<br>Mr. Vittal Jadhav,<br>Miss. A. S. Bhanji,<br>Miss. Ankita Parandekar |