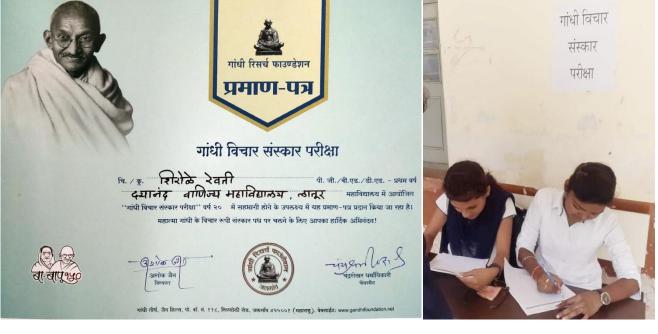

Gandhian Values for Sustainable Peace i.e. Gandhi Vichar Sanskar Pariksha (GVSP) - 2018-19

The college takes initiatives to conduct a course on Gandhian values for sustainable peace (GVSP) and an exam based on it. The idea behind this is to encourage the students to reflect on their understanding of Gandhiji's ideals. It is a course and an exam on Gandhi's life, work, value and thoughts. It is an annual certificate programme to guide Students with the principles of non-violence. The college constituted a separate cell under the chairmanship of Miss. Ashtekar Manisha. The members of the cell are- Miss .Bhanji Akanksha, Miss.Ankita Parandekar. The reading material is made available in the form of books (class wise different books) by the Gandhi Research Foundation, Jalgaon. The exam is conducted on the specified date and result is communicated to the Gandhi Research Foundation. After verification of the result the Foundation provides certificates which are be distributed to the participant students. In this year 138 students and 5 Teachers enrolled from the college.