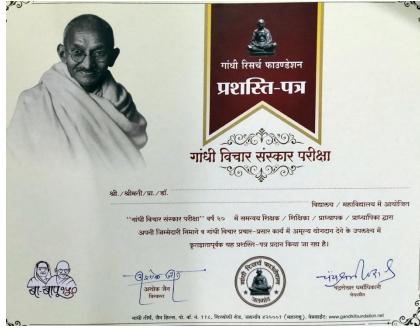

Gandhian Values for Sustainable Peace i.e. Gandhi Vichar Sanskar Pariksha (GVSP) - 2018-19

The college takes initiatives to conduct a course on Gandhian values for sustainable peace (GVSP) and an exam based on it. The idea behind this is to encourage the students to reflect on their understanding of Gandhiji's ideals. It is a course and an exam on Gandhi's life, work, value and thoughts. It is an annual certificate programme to guide Students with the principles of non-violence. The college constituted a separate cell under the chairmanship of Miss. Ashtekar Manisha. The members of the cell are- Miss .Bhanji Akanksha, Miss.Ankita Parandekar. The reading material is made available in the form of books (class wise different books) by the Gandhi Research Foundation, Jalgaon. The exam is conducted on the specified date and result is communicated to the Gandhi Research Foundation. After verification of the result the Foundation provides certificates which are be distributed to the participant students. In this year 138 students and 5 Teachers enrolled from the college.